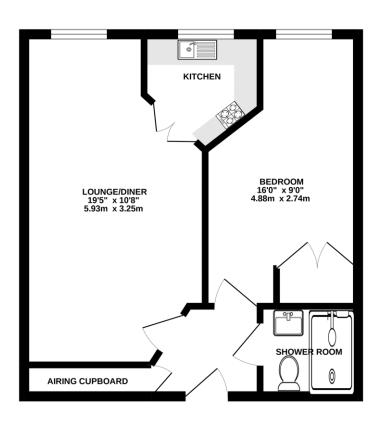

## Floorplan

FIRST FLOOR 505 sq.ft. (46.9 sq.m.) approx.

The apartment offers a generous living dining room with views over the communal gardens, the well appointed kitchen has a plenty storage and appliances including a fridge freezer, oven and separate fitted microwave. The bedroom has a fitted wardrobe and views of the garden and the bathroom was converted to a walk in shower unit with a hand wash basin and WC.