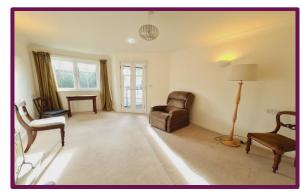

The apartment offers a generous living dining room with views over the communal gardens, the well appointed kitchen has a plenty storage and appliances including a fridge freezer, oven and separate fitted microwave. The bedroom has a fitted wardrobe and views of the garden and the bathroom was converted to a walk in shower unit with a hand wash basin and WC.