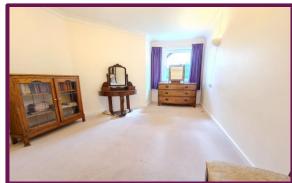

The apartment offers a generous living dining room with views over the communal gardens, the well appointed kitchen has a plenty storage and appliances including a fridge freezer, oven and separate fitted microwave. The bedroom has a fitted wardrobe and views of the garden and the bathroom was converted to a walk in shower unit with a hand wash basin and WC.