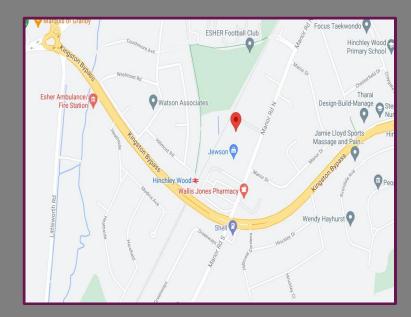

## Location

Located less than 0.3 miles from Hinchley Wood station and its amenities which include a family butcher, convenience store, hardware, vet and local bakery. There is good access to the A3/M25 and local buses with access to Esher and Kingston.