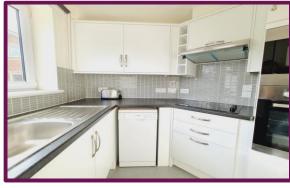

The apartment offers a generous living dining room with views over the communal gardens, the well appointed kitchen has a plenty storage and appliances including a fridge freezer, oven and separate fitted microwave. The bedroom has a fitted wardrobe and views of the garden and the bathroom was converted to a walk in shower unit with a hand wash basin and WC.