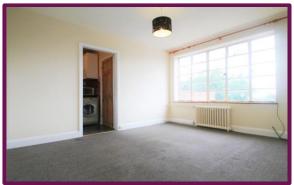

The substantial main door with entry-phone access opens to the communal hall with stairs/lift to the 4th floor. In the Flat, the front door opens into a hallway. To the left is a double bedroom with large window and built-in wardrobe. To the rear is a further double bedroom with large window with superb views.

Also off the hall is the reception room, also with great views over the town. To the side is an archway leading to the kitchen with built-in oven and hob, fridge and washing machine with window to the center atrium. To the rear is a bright bathroom with white suite comprising bath with shower above, wc. and basin.