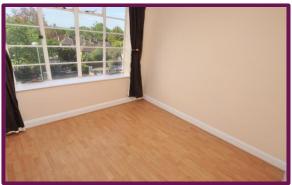

The substantial main door with entry-phone access opens to the communal hall with stairs/lift to the 4th floor. In the Flat, the front door opens into a hallway. To the left is a double bedroom with large window and built-in wardrobe. To the rear is a further double bedroom with large window with superb views.

Also off the hall is the reception room, also with great views over the town. To the side is an archway leading to the kitchen with built-in oven and hob, fridge and washing machine with window to the center atrium. To the rear is a bright bathroom with white suite comprising bath with shower above, wc. and basin.