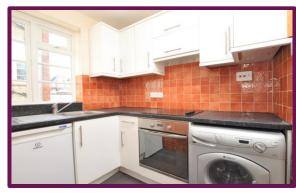

Also off the hall is the reception room, also with great views over the town. To the side is an archway leading to the kitchen with built-in oven and hob, fridge and washing machine with window to the center atrium. To the rear is a bright bathroom with white suite comprising bath with shower above, wc. and basin.