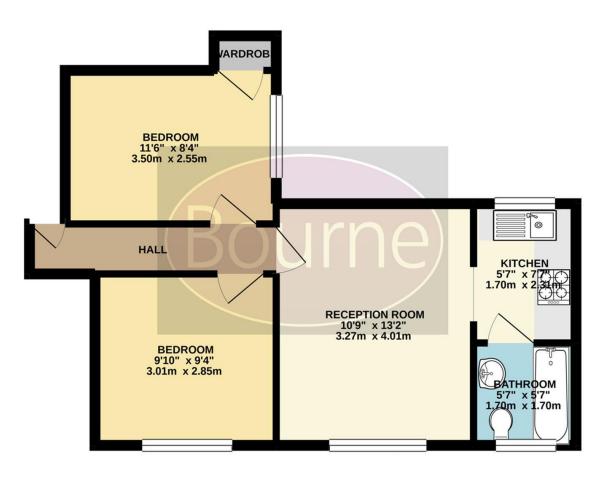

FOURTH FLOOR 446 sq.ft. (41.4 sq.m.) approx.

TOTAL FLOOR AREA: 446 sq.ft. (41.4 sq.m.) approx.

Whilst every stiering has been made to ensure the accuracy of the floodynamics been, measurements of doors, windown, norms and any other tiems are supportunited and proposal consistent for any error, omission or mis-statement. This plan is for illustrative purposes only and should be used as such by any prospective purchaser. The service, systems and appliances shown have not been tested and no guarantee as to their operability or efficiency can be given.