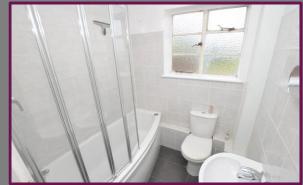

Also off the hall is the reception room, also with great views over the town. To the side is an archway leading to the kitchen with built-in oven and hob, fridge and washing machine with window to the center atrium. To the rear is a bright bathroom with white suite comprising bath with shower above, wc. and basin.