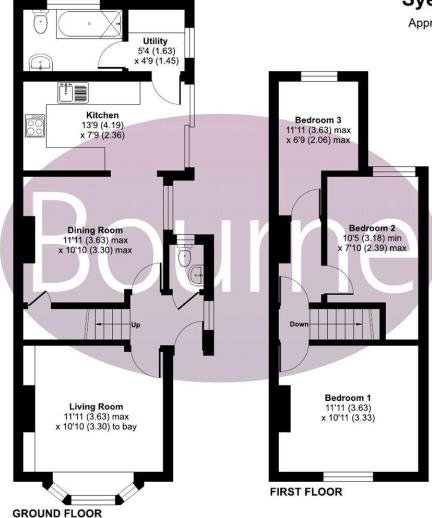

## Floorplan

## Syers Road, Liss, GU33

Approximate Area = 904 sq ft / 83.9 sq m

For identification only - Not to scale

Floor plan produced in accordance with RICS Property Measurement Standards incorporating International Property Measurement Standards (IPMS2 Residential). @nichecom 2024. Produced for Bourne Estate Agents. REF: 1077187