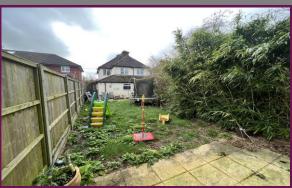

## Syers Road, Liss, Hampshire

The house has the benefit of being tucked away in a sought after no through road and comes with a large rear garden which brings the added advantage of extension potential. You will notice on entrance a convenient porch area, the ground floor layout includes a spacious reception with the hallway leading to a second reception room and through to the fully fitted kitchen with ample storage and a door leading to the downstairs bathroom, there is also access to the private rear garden.