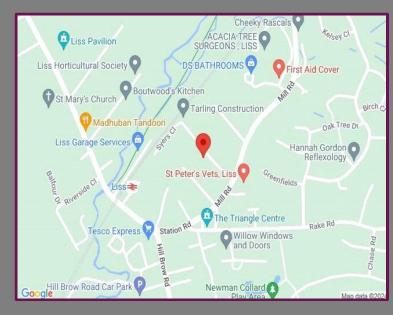

## Location

Syers Road is located within a short stroll of the village centre. The village of Liss provides a wide range of shopping and recreational facilities, infant and junior schools, churches, doctors, dental surgeries, restaurants, pubs and a railway station on the Waterloo/Portsmouth line. Further amenities can be found in the market town of Petersfield within 5 miles to the South. The A3 provides access to the South Coast, Guildford and London and the surrounding countryside with its Area of Outstanding Natural Beauty which provides many opportunities for outdoor pursuits.