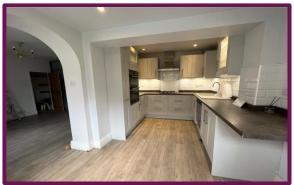

## Syers Road, Liss, Hampshire

The house has the benefit of being tucked away in a sought after no through road and comes with a large rear garden which brings the added advantage of extension potential. You will notice on entrance a convenient porch area, the ground floor layout includes a spacious reception with the hallway leading to a second reception room and through to the fully fitted kitchen with ample storage and a door leading to the downstairs bathroom, there is also access to the private rear garden.