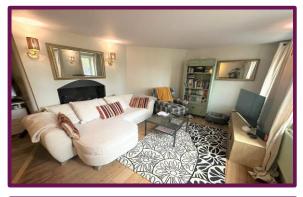

There is a nice and bright reception room with feature fireplace and dining area with wooden flooring throughout.

There is parking for 1 car and a small area of patio at the front of the property.

- Two bedrooms
- Ground Floor Apartment
- Stunning period features
- Shower room
- Reception room with dining