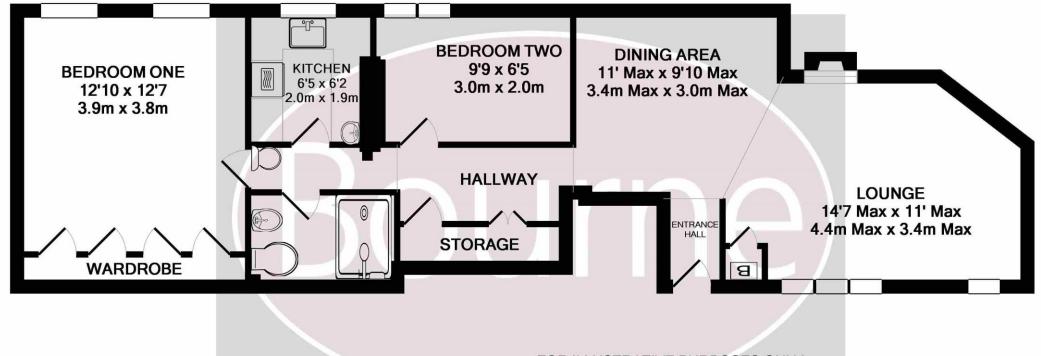

## Floorplan

## FOR ILLUSTRATIVE PURPOSES ONLY TOTAL APPROX. FLOOR AREA 674 SQ.FT. (62.6 SQ.M.)

Whilst every attempt has been made to ensure the accuracy of the floor plan contained here, measurements of doors, windows, rooms and any other items are approximate and no responsibility is taken for any error, omission, or mis-statement. This plan is for illustrative purposes only and should be used as such by any prospective purchaser. The services, systems and appliances shown have not been tested and no guarantee as to their operability or efficiency can be given Made with Metropix ©2017