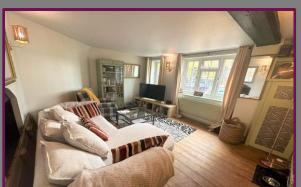

There is a nice and bright reception room with feature fireplace and dining area with wooden flooring throughout.

There is parking for 1 car and a small area of patio at the front of the property.

- Two bedrooms
- Ground Floor Apartment
- Stunning period features
- Shower room
- Reception room with dining