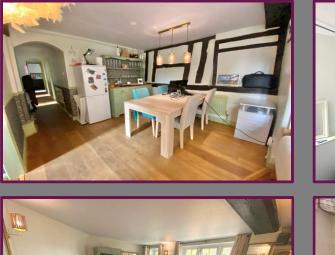

## Flat 3 Hale Farm, Monkton Lane, Farnham, Surrey, GU9 9AA

This apartment is beautifully presented with stunning beams and other period features. It has two bedrooms, one is a large double with fitted cupboards, the other is a smaller double/single.

There is a nice and bright reception room with feature fireplace and dining area with wooden flooring throughout.

There is parking for 1 car and a small area of patio at the front of the property.

- Two bedrooms
- Ground Floor Apartment
- Stunning period features
- Shower room
- Reception room with dining