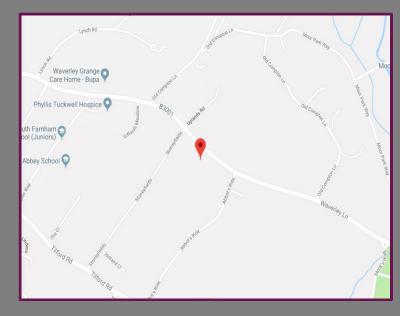

## Location

Waverley Heights is situated along Waverley lane, a popular location to the south side of Farnham, just over half a mile from Farnham station.

We aim to make our particulars both accurate and reliable but they are not guaranteed, nor do they form part of an offer or contract.