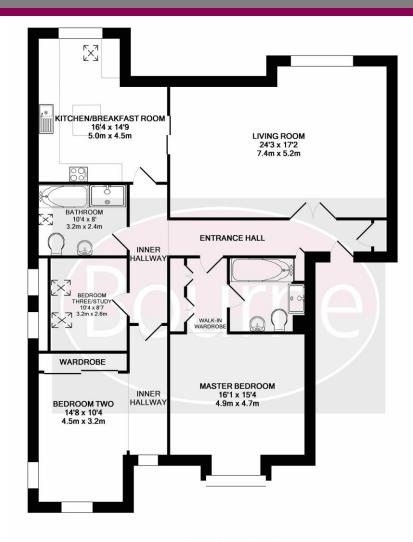

## Floorplan

## FOR ILLUSTRATIVE PURPOSES ONLY TOTAL APPROX. FLOOR AREA 1556 SQ.FT. (144.5 SQ.M.)

Whilst every attempt has been made to ensure the accuracy of the floor plan contained here, measurements of doors, windows, rooms and any other items are approximate and no responsibility is taken for any error, omission, or mis-statement. This plan is for illustrative purposes only and should be used as such by any prospective purchaser. The services, systems and appliances shown have not been tested and no guarantee as to their operability or efficiency can be given.