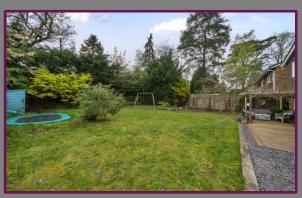

Upstairs, there are three additional double bedrooms, complemented by a family bathroom and an en-suite shower room.

The mature, westerly facing rear garden offers a serene retreat, characterized by its expansive lawn area, sizable timber deck, and abundant natural screening providing ample privacy. A driveway to the front of the property affords offroad parking and leads to a detached double garage.