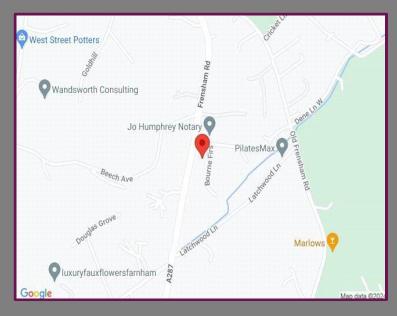

## Location

Local facilities include the sought after South Farnham Infant School, a general store with post office, chemist, doctors surgery, veterinary clinic, three good local pubs, nursery school, church, Bourne Woods, village green with football and cricket clubs, tennis courts and playground. Within 2 miles there is a butcher, bakery, Tennis and squash club with gym, Weydon School, Farnham Sixth Form College, recreation/playground and mainline station serving London Waterloo.