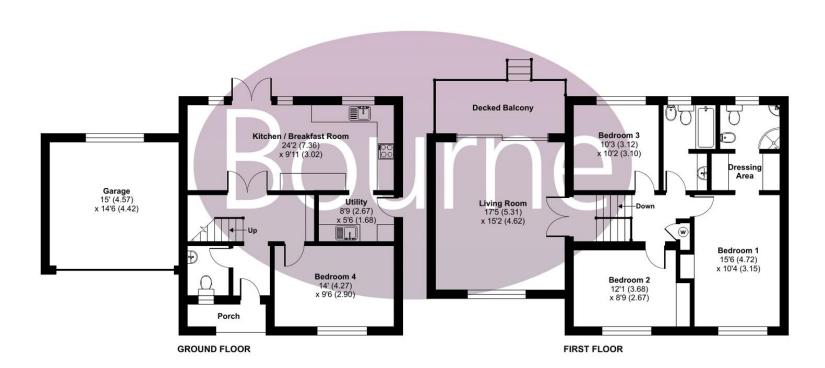

## Floorplan

## Bourne Firs, Lower Bourne, Farnham, GU10

Approximate Area = 1500 sq ft / 139.4 sq m Garage = 220 sq ft / 20.4 sq m Total = 1720 sq ft / 159.8 sq m For identification only - Not to scale