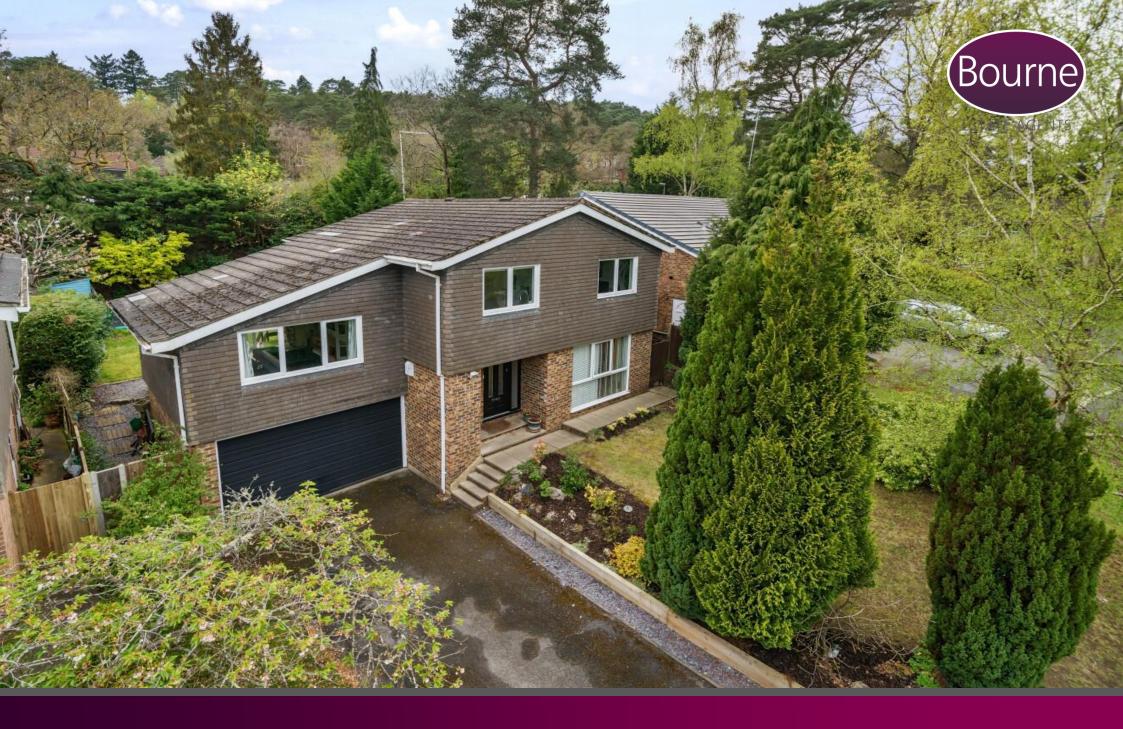

## Bourne Firs, Lower Bourne, Farnham, Surrey

This generously proportioned detached home is positioned within a sought-after residential culde-sac in Lower Bourne.

The adaptable layout comprises a central entrance hall featuring a cloakroom, a 24' refitted kitchen/breakfast room adorned with stylish high gloss units and French doors opening onto the rear garden, a utility room, a spacious dual aspect living room boasting sliding patio doors leading to a balcony with steps down to the rear garden, and a versatile family room/optional fourth bedroom.

Upstairs, there are three additional double bedrooms, complemented by a family bathroom and an en-suite shower room.

The mature, westerly facing rear garden offers a serene retreat, characterized by its expansive lawn area, sizable timber deck, and abundant natural screening providing ample privacy. A driveway to the front of the property affords offroad parking and leads to a detached double garage.

Freehold
Council tax band G

- Four Bedroom Detached
- Split Level Accommodation
- 24' Kitchen/Breakfast Room
- Downstairs Cloakroom
- Ground Floor Fourth Bedroom
- En Suite Shower Room
- Family Bathroom
- First Floor Dual Aspect Sitting Room
- Double Garage
- Cul-de-sac Location