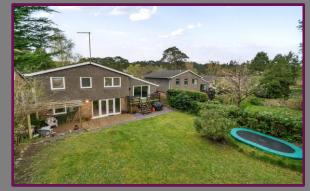

Upstairs, there are three additional double bedrooms, complemented by a family bathroom and an en-suite shower room.

The mature, westerly facing rear garden offers a serene retreat, characterized by its expansive lawn area, sizable timber deck, and abundant natural screening providing ample privacy. A driveway to the front of the property affords offroad parking and leads to a detached double garage.