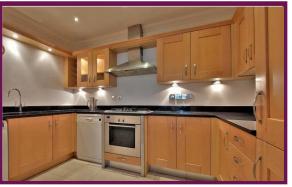

Accommodation comprises of 26' sitting/dining room, good size kitchen, master bedroom with ensuite shower room, further double bedroom and family bathroom.

To the rear of the building there is a well maintained communal garden with plenty of room for outdoor dining and a large grassed area. Further benefits are gated underground parking with lift to all floors and security entry phone system.

Band E
Elmbridge Borough Council
Service Charge £2,000

- Ground Floor Apartment
- Two Double Bedrooms
- 26' Sitting/Dining Room
- Spacious Kitchen
- En-suite to Master Bedroom
- Well Presented Bathroom
- Communal gardens
- Gated Underground Car Parking with Lift Access
- Walking Distance to Village
- No Chain