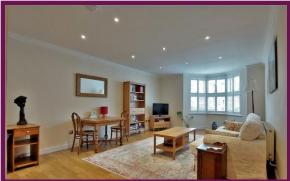

Accommodation comprises of 26' sitting/dining room, good size kitchen, master bedroom with ensuite shower room, further double bedroom and family bathroom.

To the rear of the building there is a well maintained communal garden with plenty of room for outdoor dining and a large grassed area. Further benefits are gated underground parking with lift to all floors and security entry phone system.