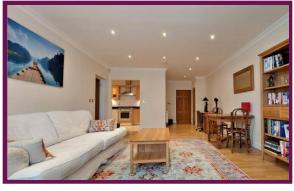

Accommodation comprises of 26' sitting/dining room, good size kitchen, master bedroom with ensuite shower room, further double bedroom and family bathroom.

To the rear of the building there is a well maintained communal garden with plenty of room for outdoor dining and a large grassed area. Further benefits are gated underground parking with lift to all floors and security entry phone system.