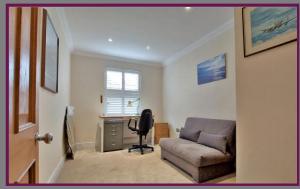

Accommodation comprises of 26' sitting/dining room, good size kitchen, master bedroom with ensuite shower room, further double bedroom and family bathroom.

To the rear of the building there is a well maintained communal garden with plenty of room for outdoor dining and a large grassed area. Further benefits are gated underground parking with lift to all floors and security entry phone system.

Band E
Elmbridge Borough Council
Service Charge £2,000

- Ground Floor Apartment
- Two Double Bedrooms
- 26' Sitting/Dining Room
- Spacious Kitchen
- En-suite to Master Bedroom
- Well Presented Bathroom
- Communal gardens
- Gated Underground Car Parking with Lift Access
- Walking Distance to Village
- No Chain