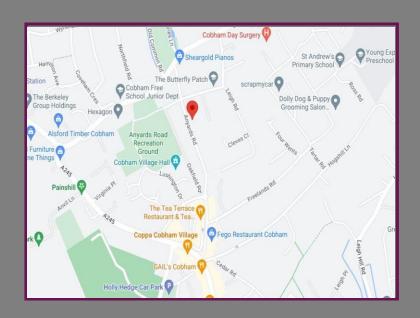

## Location

Cobham village is located in north Surrey approx. 17 miles to the south-west of London and 10 miles from Guildford. Cobham's High Street has a superb mix of independent shops, cafes and restaurants including a Waitrose, Ivy cafe and Coppa club. The mainline station, situated in Stoke d'Abernon, and the A3 located nearby provide excellent transport links. The area is well known for its many walks and cycle trails and the Trust owned Painshill Park, Claremont Gardens and Box Hill are all nearby. The area has some excellent local schools including Cobham Free School which is round the corner.