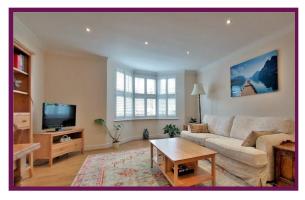

Accommodation comprises of 26' sitting/dining room, good size kitchen, master bedroom with ensuite shower room, further double bedroom and family bathroom.

To the rear of the building there is a well maintained communal garden with plenty of room for outdoor dining and a large grassed area. Further benefits are gated underground parking with lift to all floors and security entry phone system.