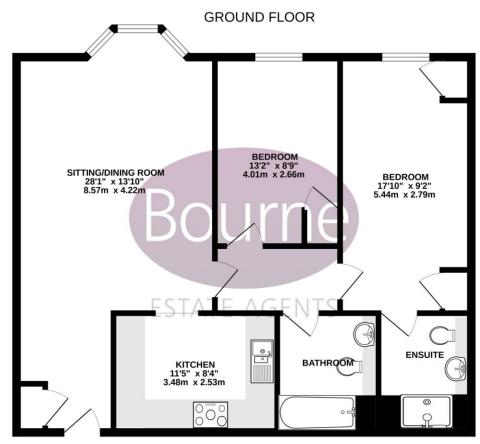

## Floor Plan

TOTAL FLOOR AREA: 873sq.ft. (81.1 sq.m.) approx.

Whilst every altered that been made to examine the accuracy of the floright contained here, measurements of doors, windows, rooms and any other items are approximate and no responsibility is taken for any error, prospective purchaser. The services, systems and applicance shown have not been tested and no guarantee as to their operability or efficiency can be given.