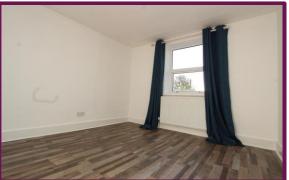

To the front of this level, is the living area that has been redesigned to include the modern fitted kitchen in to an open plan style. The main living space has an airy feel with the window overlooking the front and a feature fireplace to the centre. Across the back of the room is a modern fitted kitchen with both wall and floor units. There are work surfaces with an inset sink drainer and an electric hob to the side. Under counter is a single electric oven and a integrated fridge freezer. A breakfast bar has been installed, to continue the modern theme. To the side of the room is the boiler cupboard with utility connections for the washing machine.