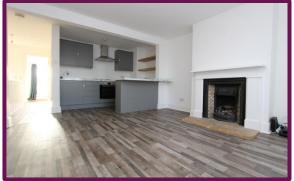

To the front of this level, is the living area that has been redesigned to include the modern fitted kitchen in to an open plan style. The main living space has an airy feel with the window overlooking the front and a feature fireplace to the centre. Across the back of the room is a modern fitted kitchen with both wall and floor units. There are work surfaces with an inset sink drainer and an electric hob to the side. Under counter is a single electric oven and a integrated fridge freezer. A breakfast bar has been installed, to continue the modern theme. To the side of the room is the boiler cupboard with utility connections for the washing machine.