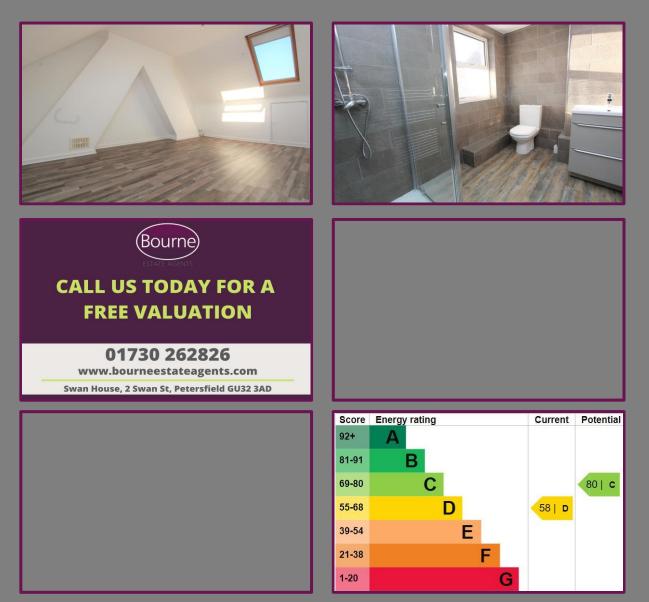

## Petersfield, Hampshire

Enter the property via a private ground floor entrance in to a hallway, where the stairs will take you straight to the first floor landing and bedroom two to the rear, which is a good sized double and has a roof top view. The shower room is a modern fitted suite finished to a very high standard. To the corner of the room is an enclosed glass cubicle with a power shower, a low level WC and storage unit with an inset wash hand basin. There is also a westerly aspect window and beautifully tiled walls and modern flooring.

On the top floor is a loft style main bedroom and is a double aspect. The westerly facing rear window has further roof top views across the town and towards the church.

Parking is available within the courtyard to the rear of the building. We understand also, that there is potential to obtain additional parking via the Petersfield Social Club to the rear of the property, which may be available with membership of or agreement.

PETERSFIELD: Swan House, 2 Swan Street, Petersfield, Hampshire, GU32 3AD

A refreshing choice... Tel: 01730 262826 | Email: petersfield@bourneestateagents.com

Web: www.Bourneestateagents.com

Ramscote 🖸

Petersfield Open Air Pool