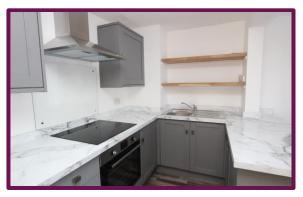

To the front of this level, is the living area that has been redesigned to include the modern fitted kitchen in to an open plan style. The main living space has an airy feel with the window overlooking the front and a feature fireplace to the centre. Across the back of the room is a modern fitted kitchen with both wall and floor units. There are work surfaces with an inset sink drainer and an electric hob to the side. Under counter is a single electric oven and a integrated fridge freezer. A breakfast bar has been installed, to continue the modern theme. To the side of the room is the boiler cupboard with utility connections for the washing machine.