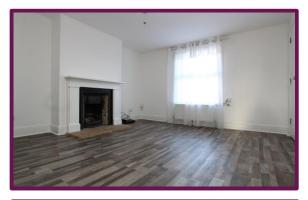

To the front of this level, is the living area that has been redesigned to include the modern fitted kitchen in to an open plan style. The main living space has an airy feel with the window overlooking the front and a feature fireplace to the centre. Across the back of the room is a modern fitted kitchen with both wall and floor units. There are work surfaces with an inset sink drainer and an electric hob to the side. Under counter is a single electric oven and a integrated fridge freezer. A breakfast bar has been installed, to continue the modern theme. To the side of the room is the boiler cupboard with utility connections for the washing machine.