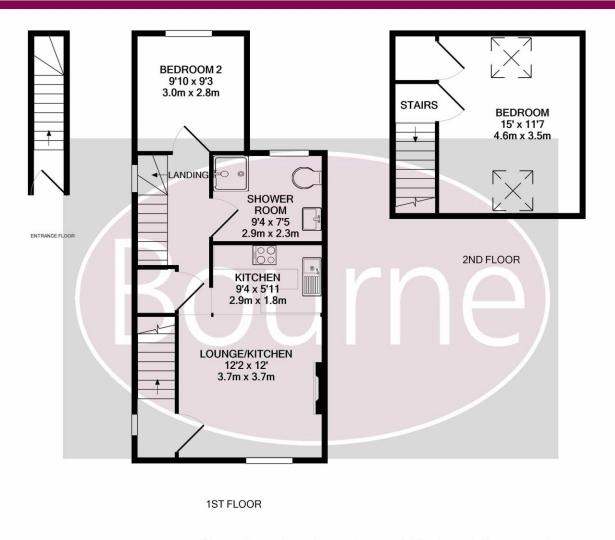

## Petersfield, Hampshire

Enter the property via a private ground floor entrance in to a hallway, where the stairs will take you straight to the first floor landing and bedroom two to the rear, which is a good sized double and has a roof top view. The shower room is a modern fitted suite finished to a very high standard. To the corner of the room is an enclosed glass cubicle with a power shower, a low level WC and storage unit with an inset wash hand basin. There is also a westerly aspect window and beautifully tiled walls and modern flooring.

To the front of this level, is the living area that has been redesigned to include the modern fitted kitchen in to an open plan style. The main living space has an airy feel with the window overlooking the front and a feature fireplace to the centre. Across the back of the room is a modern fitted kitchen with both wall and floor units. There are work surfaces with an inset sink drainer and an electric hob to the side. Under counter is a single electric oven and a integrated fridge freezer. A breakfast bar has been installed, to continue the modern theme. To the side of the room is the boiler cupboard with utility connections for the washing machine.

On the top floor is a loft style main bedroom and is a double aspect. The westerly facing rear window has further roof top views across the town and towards the church.

Parking is available within the courtyard to the rear of the building. We understand also, that there is potential to obtain additional parking via the Petersfield Social Club to the rear of the property, which may be available with membership of or agreement.

## Floorplan

Whilst every attempt has been made to ensure the accuracy of the floor plan contained here, measurements of doors, windows, rooms and any other items are approximate and no responsibility is taken for any error, omission, or mis-statement. This plan is for illustrative purposes only and should be used as such by any prospective purchaser. The services, systems and appliances shown have not been tested and no guarantee as to their operability or efficiency can be given