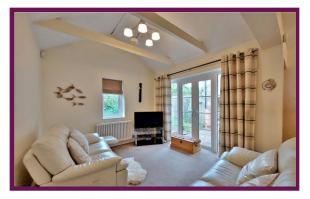

On the ground floor there is a reception room with space for relaxing and dining and a separate modern fully fitted kitchen with granite worktops.

There is also the master bedroom with plenty of storage and a modern en-suite shower room.