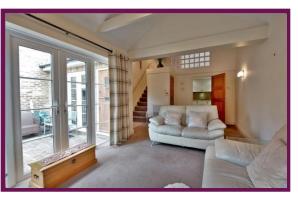

On the ground floor there is a reception room with space for relaxing and dining and a separate modern fully fitted kitchen with granite worktops.

There is also the master bedroom with plenty of storage and a modern en-suite shower room.