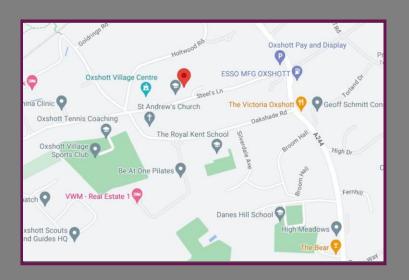

## Location

Oxshott is a highly regarded village in the heart of Surrey known for its green open spaces and areas of outstanding beauty. The high street has a nice mix of shops and both Cobham and Esher are nearby with many more shopping and dining options. The property provides easy walking distance access to Oxshott's stores, deli, cafe and pub. The local station will take you into London Waterloo in around 40 minutes and there is excellent road access for both the A3 and M25.