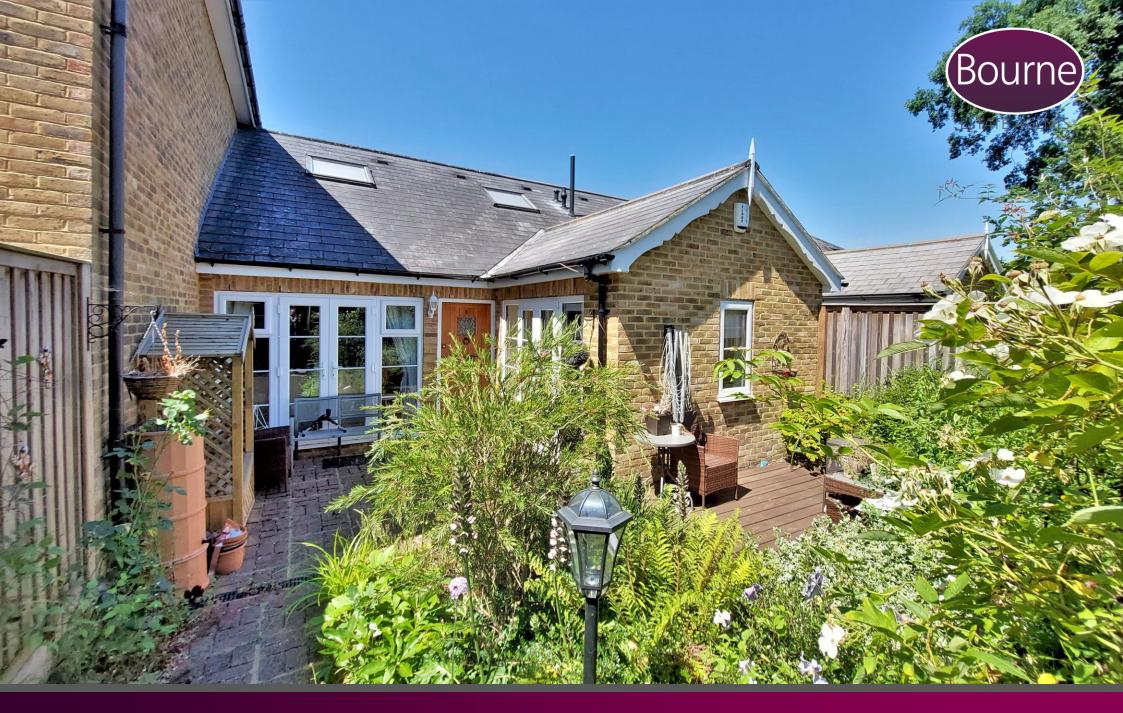

## Canterbury Mews, Oxshott, Leatherhead, KT22 0QT

An attractive mews cottage with a beautiful courtyard garden is available in the well managed private development a short distance from Oxshott Village Centre.

On the ground floor there is a reception room with space for relaxing and dining and a separate modern fully fitted kitchen with granite worktops.

There is also the master bedroom with plenty of storage and a modern en-suite shower room.

On the first floor you will find the guest bedroom/ study and a good sized shower room.

There is allocated and visitor parking on the development and the property further benefits from no onward chain.

Band E Elmbridge Borough Council

- Chalet/ Mews House
- Two Bedrooms
- Two bathrooms
- Modern kitchen
- Good sized reception
- One bedroom on ground floor
- Attractive courtyard gardens
- Freehold property
- Private parking