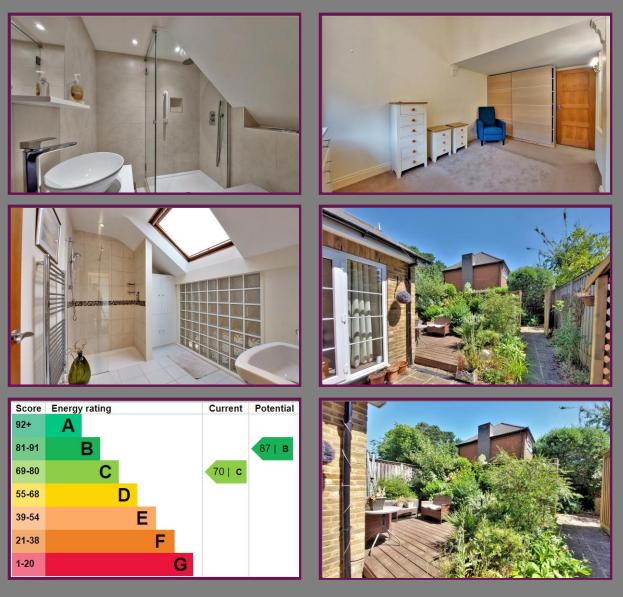

On the ground floor there is a reception room with space for relaxing and dining and a separate modern fully fitted kitchen with granite worktops.

There is also the master bedroom with plenty of storage and a modern en-suite shower room.

On the first floor you will find the guest bedroom/ study and a good sized shower room.

There is allocated and visitor parking on the development and the property further benefits from no onward chain.

Band E Elmbridge Borough Council

- Chalet/ Mews House
- Two Bedrooms
- Two bathrooms
- Modern kitchen
- Good sized reception
- One bedroom on ground floor
- Attractive courtyard gardens
- Freehold property
- Private parking