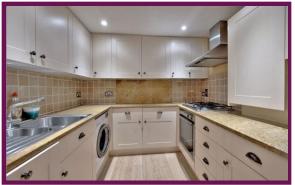

On the ground floor there is a reception room with space for relaxing and dining and a separate modern fully fitted kitchen with granite worktops.

There is also the master bedroom with plenty of storage and a modern en-suite shower room.