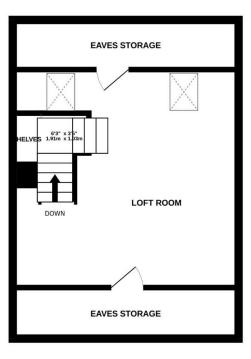

To the first floor there are two double bedrooms and a single, the main bedroom has a built in wardrobe. There is a three piece family bathroom suite and stairs to an impressive loft room with two new Velux windows.

- Three bedrooms
- Bonus loft room
- Entrance hall
- Living room
- Kitchen/dining room
- Bathroom
- Double glazing
- Gas central heating
- Parking and garage
- Solar panels
- No chain

GROUND FLOOR 373 sq.ft. (34.6 sq.m.) approx. 1ST FLOOR 358 sq.ft. (33.2 sq.m.) approx. 2ND FLOOR 358 sq.ft. (33.2 sq.m.) approx.

FOR ILLUSTRATIVE PURPOSES ONLY

TOTAL FLOOR AREA: 1088 sq.ft. (101.1 sq.m.) approx.

Whilst every attempt has been made to ensure the accuracy of the floorplan contained here, measurements of doors, windows, rooms and any other items are approximate and no responsibility is taken for any error, omission or mis-statement. This plan is for illustrative purposes only and should be used as such by any prospective purchaser. The services, systems and appliances shown have not been tested and no guarantee as to their operability or efficiency can be given.