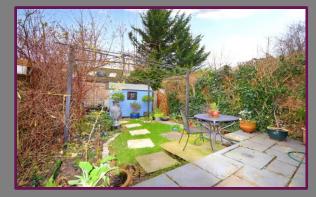

Outside there is a delightful enclosed rear garden with patio area. Outside to the front there is driveway parking and an electric car charge point.

There is also a garage located in a nearby block.

Freehold
Council tax band D