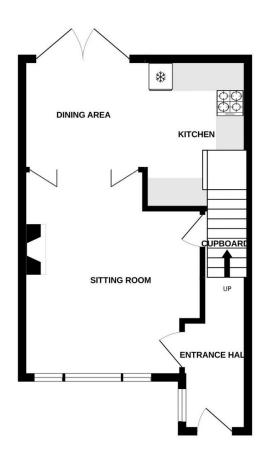

## Weydon Hill Close, Farnham, Surrey

An extremely well presented, three bedroom family home, in a quiet cul-de-sac, with driveway parking and enclosed rear garden.

To the ground floor the inviting entrance hall leads through to the living room with solid wood flooring and log burner. This leads through to the modern, open plan kitchen/dining space with integrated appliances, including electric oven, gas hob and extractor. There are double glazed French doors that lead onto the rear garden.

- Three bedrooms
- Bonus loft room
- Entrance hall
- Living room
- Kitchen/dining room
- Bathroom
- Double glazing
- Gas central heating
- Parking and garage
- Solar panels
- No chain

GROUND FLOOR 373 sq.ft. (34.6 sq.m.) approx. 1ST FLOOR 358 sq.ft. (33.2 sq.m.) approx. 2ND FLOOR 358 sq.ft. (33.2 sq.m.) approx.

FOR ILLUSTRATIVE PURPOSES ONLY

TOTAL FLOOR AREA: 1088 sq.ft. (101.1 sq.m.) approx.

Whilst every attempt has been made to ensure the accuracy of the floorplan contained here, measurements of doors, windows, rooms and any other items are approximate and no responsibility is taken for any error, omission or mis-statement. This plan is for illustrative purposes only and should be used as such by any prospective purchaser. The services, systems and appliances shown have not been tested and no guarantee as to their operability or efficiency can be given.