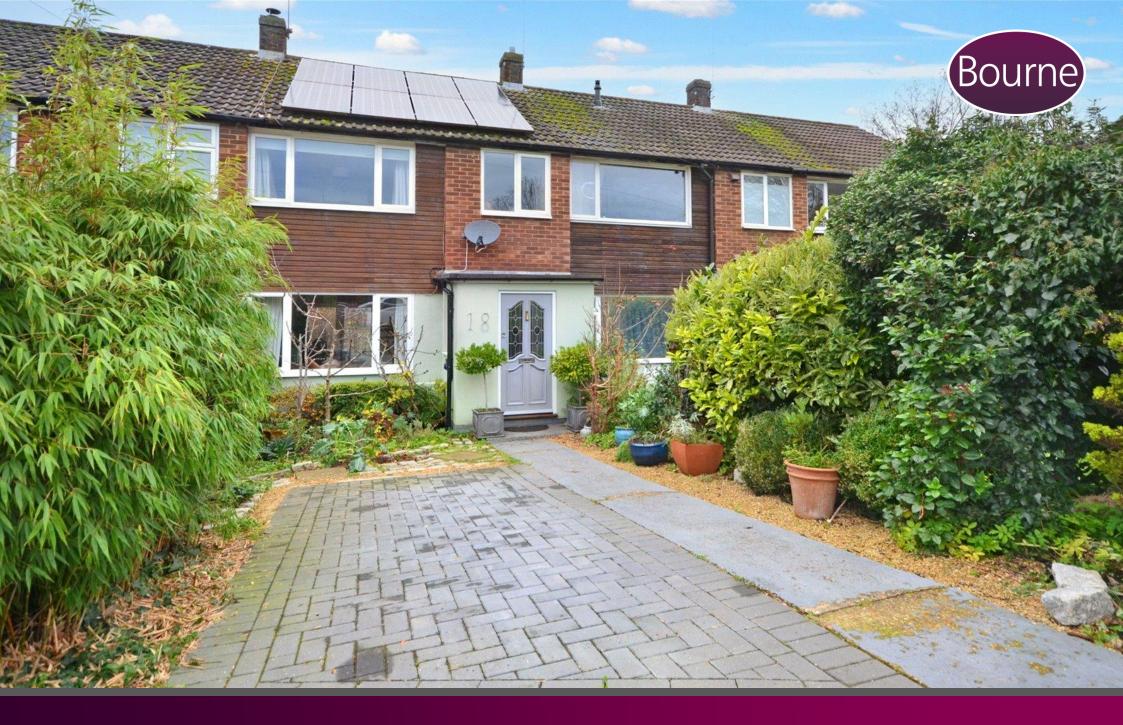

## Weydon Hill Close, Farnham, Surrey

An extremely well presented, three bedroom family home, in a quiet cul-de-sac, with driveway parking and enclosed rear garden.

To the ground floor the inviting entrance hall leads through to the living room with solid wood flooring and log burner. This leads through to the modern, open plan kitchen/dining space with integrated appliances, including electric oven, gas hob and extractor. There are double glazed French doors that lead onto the rear garden.

Outside there is a delightful enclosed rear garden with patio area. Outside to the front there is driveway parking and an electric car charge point.

There is also a garage located in a nearby block.

Freehold
Council tax band D

- Three bedrooms
- Bonus loft room
- Entrance hall
- Living room
- Kitchen/dining room
- Bathroom
- Double glazing
- Gas central heating
- Parking and garage
- Solar panels
- No chain

GROUND FLOOR 373 sq.ft. (34.6 sq.m.) approx. 1ST FLOOR 358 sq.ft. (33.2 sq.m.) approx. 2ND FLOOR 358 sq.ft. (33.2 sq.m.) approx.