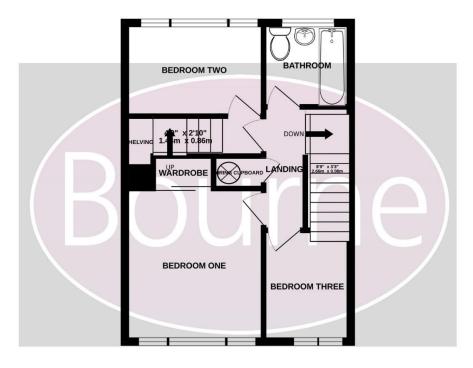

To the first floor there are two double bedrooms and a single, the main bedroom has a built in wardrobe. There is a three piece family bathroom suite and stairs to an impressive loft room with two new Velux windows.

- Three bedrooms
- Bonus loft room
- Entrance hall
- Living room
- Kitchen/dining room
- Bathroom
- Double glazing
- Gas central heating
- Parking and garage
- Solar panels
- No chain

GROUND FLOOR 373 sq.ft. (34.6 sq.m.) approx. 1ST FLOOR 358 sq.ft. (33.2 sq.m.) approx. 2ND FLOOR 358 sq.ft. (33.2 sq.m.) approx.

FOR ILLUSTRATIVE PURPOSES ONLY

TOTAL FLOOR AREA: 1088 sq.ft. (101.1 sq.m.) approx.

Whilst every attempt has been made to ensure the accuracy of the floorplan contained here, measurements of doors, windows, rooms and any other items are approximate and no responsibility is taken for any error, omission or mis-statement. This plan is for illustrative purposes only and should be used as such by any prospective purchaser. The services, systems and appliances shown have not been tested and no guarantee as to their operability or efficiency can be given.