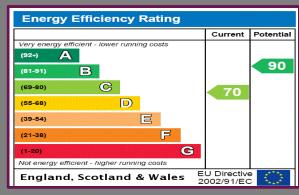

- Three bedrooms
- Bonus loft room
- Entrance hall
- Living room
- Kitchen/dining room
- Bathroom
- Double glazing
- Gas central heating
- Parking and garage
- Solar panels
- No chain

GROUND FLOOR 373 sq.ft. (34.6 sq.m.) approx. 1ST FLOOR 358 sq.ft. (33.2 sq.m.) approx. 2ND FLOOR 358 sq.ft. (33.2 sq.m.) approx.