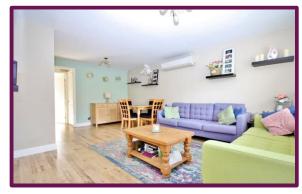

Upon entering, a communal entrance leads to the front door. The front door leads to open plan front aspect living/dining room with front aspect window, and large storage cupboard. From the living space an opening leads to an inner hallway with built in storage cupboards and provides access to a spacious double bedroom with built in wardrobe and door to enclosed rear garden. The kitchen has a contemporary range of wall and base level units with work surfaces and space for appliances. A modern fitted bathroom with panel enclosed bath, hand basin and low level WC finishes the accommodation. The kitchen has a contemporary range of wall and base level units with work surfaces and space for appliances.