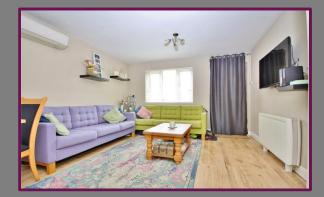

Upon entering, a communal entrance leads to the front door. The front door leads to open plan front aspect living/dining room with front aspect window, and large storage cupboard. From the living space an opening leads to an inner hallway with built in storage cupboards and provides access to a spacious double bedroom with built in wardrobe and door to enclosed rear garden. The kitchen has a contemporary range of wall and base level units with work surfaces and space for appliances. A modern fitted bathroom with panel enclosed bath, hand basin and low level WC finishes the accommodation. The kitchen has a contemporary range of wall and base level units with work surfaces and space for appliances.