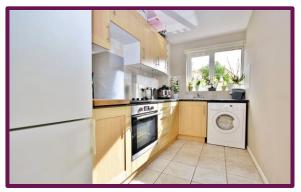

Upon entering, a communal entrance leads to the front door. The front door leads to open plan front aspect living/dining room with front aspect window, and large storage cupboard. From the living space an opening leads to an inner hallway with built in storage cupboards and provides access to a spacious double bedroom with built in wardrobe and door to enclosed rear garden. The kitchen has a contemporary range of wall and base level units with work surfaces and space for appliances. A modern fitted bathroom with panel enclosed bath, hand basin and low level WC finishes the accommodation. The kitchen has a contemporary range of wall and base level units with work surfaces and space for appliances.