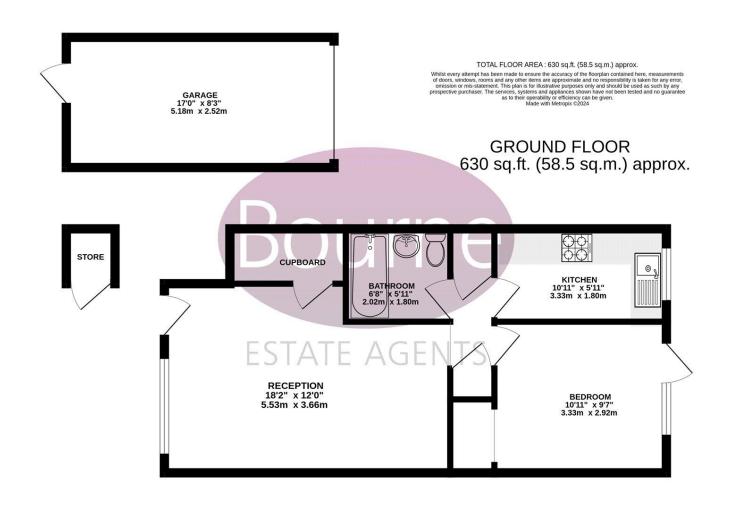

Upon entering, a communal entrance leads to the front door. The front door leads to open plan front aspect living/dining room with front aspect window, and large storage cupboard. From the living space an opening leads to an inner hallway with built in storage cupboards and provides access to a spacious double bedroom with built in wardrobe and door to enclosed rear garden. The kitchen has a contemporary range of wall and base level units with work surfaces and space for appliances. A modern fitted bathroom with panel enclosed bath, hand basin and low level WC finishes the accommodation. The kitchen has a contemporary range of wall and base level units with work surfaces and space for appliances.

Externally there is a landscaped private enclosed rear and side garden with patio area, storage sheds and direct rear access to the garage. The property has excellent scope for extension (STPP)

Council Tax Band C - £1998.90pa Leasehold - 951 years remaining Service charge - £25pa Ground rent £0pa (price correct for 2023 - 2024)