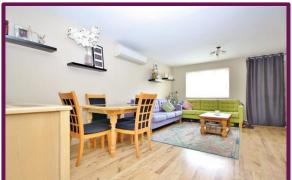

Upon entering, a communal entrance leads to the front door. The front door leads to open plan front aspect living/dining room with front aspect window, and large storage cupboard. From the living space an opening leads to an inner hallway with built in storage cupboards and provides access to a spacious double bedroom with built in wardrobe and door to enclosed rear garden. The kitchen has a contemporary range of wall and base level units with work surfaces and space for appliances. A modern fitted bathroom with panel enclosed bath, hand basin and low level WC finishes the accommodation. The kitchen has a contemporary range of wall and base level units with work surfaces and space for appliances.