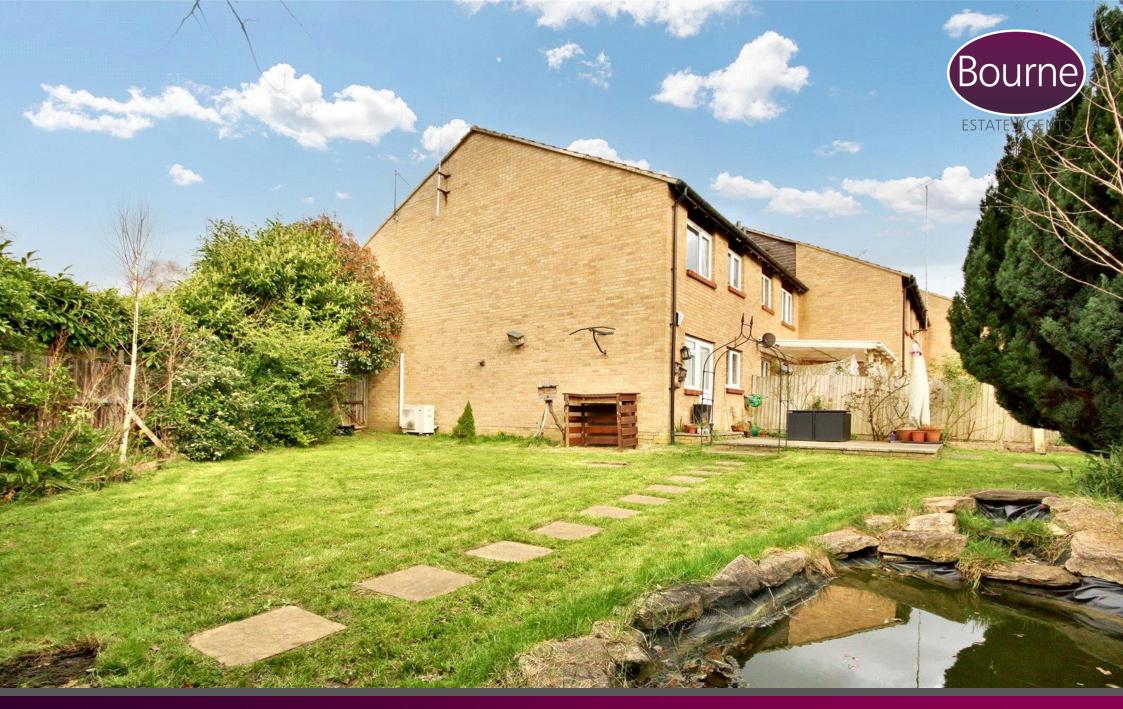

Externally there is a landscaped private enclosed rear and side garden with patio area, storage sheds and direct rear access to the garage. The property has excellent scope for extension (STPP)

Council Tax Band C - £1998.90pa Leasehold - 951 years remaining Service charge - £25pa Ground rent £0pa (price correct for 2023 - 2024)