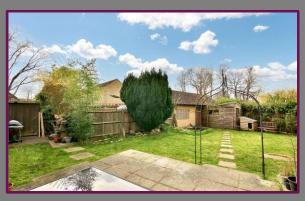

Externally there is a landscaped private enclosed rear and side garden with patio area, storage sheds and direct rear access to the garage. The property has excellent scope for extension (STPP)

Council Tax Band C - £1998.90pa Leasehold - 951 years remaining Service charge - £25pa Ground rent £0pa (price correct for 2023 - 2024)