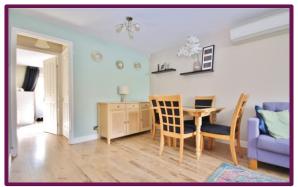

Upon entering, a communal entrance leads to the front door. The front door leads to open plan front aspect living/dining room with front aspect window, and large storage cupboard. From the living space an opening leads to an inner hallway with built in storage cupboards and provides access to a spacious double bedroom with built in wardrobe and door to enclosed rear garden. The kitchen has a contemporary range of wall and base level units with work surfaces and space for appliances. A modern fitted bathroom with panel enclosed bath, hand basin and low level WC finishes the accommodation. The kitchen has a contemporary range of wall and base level units with work surfaces and space for appliances.