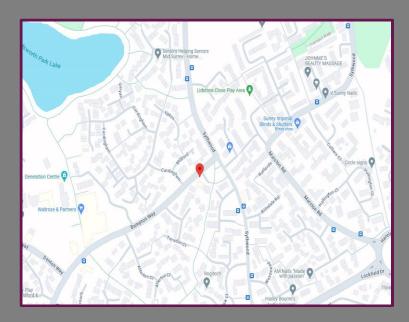

## Location

Goldsworth Park amenities include some excellent primary schools, Waitrose supermarket, a selection of local shops, petrol station and Goldsworth Park Lake itself. The number 91 bus service operates through the park connecting Knaphill to Woking, from where there is a fast mainline service to London Waterloo (approximately 26 minutes).