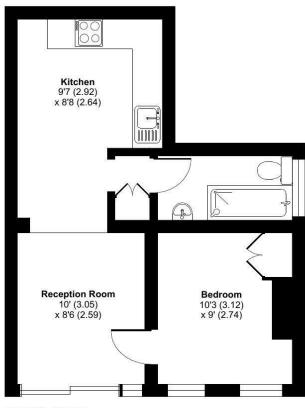

## York Road, Guilatora, GUT

Approximate Area = 370 sq ft / 34.4 sq m

**GROUND FLOOR** 