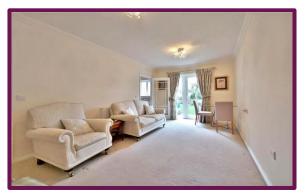

This spacious property is well presented throughout and offers a large entrance hall with two generous storage cupboards, good sized living/dining room with direct access to private patio, modern kitchen with built-in appliances, bright and airy bedroom with fitted wardrobe and well-proportioned shower room.