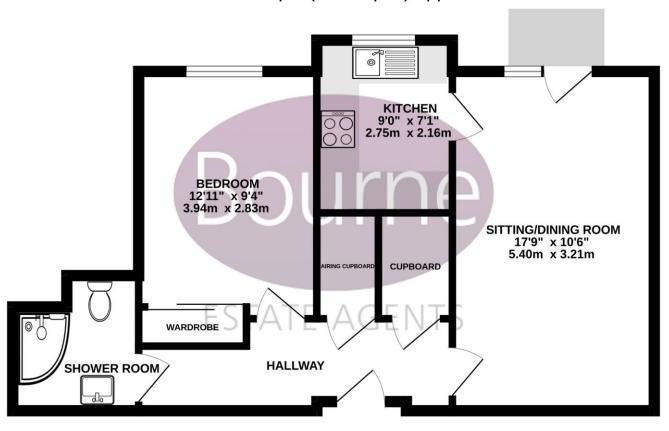

## GROUND FLOOR 528 sq.ft. (49.1 sq.m.) approx.

TOTAL FLOOR AREA: 528 sq.ft. (49.1 sq.m.) approx.

Whilst every attempt has been made to ensure the accuracy of the floorplan contained here, measurements of doors, windows, rooms and any other items are approximate and no responsibility is taken for any error, omission or mis-statement. This plan is for illustrative purposes only and should be used as such by any prospective purchaser. The services, systems and appliances shown have not been tested and no guarantee as to their operability or efficiency can be given.