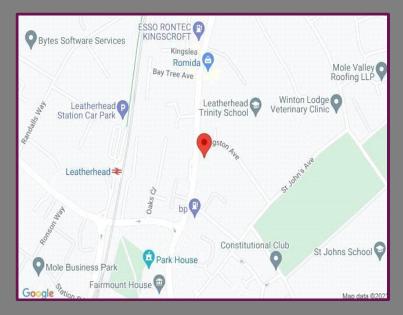

## Location

Emmeline Lodge is excellently located within walking distance from Leatherhead Town Centre and Train Station. Leatherhead has a lovely mix of shops and cafes, there is a local Waitrose and larger supermarkets close by. The area has many walks and cycle rides including Boxhill for you to make the most of Surreys outstanding natural beauty. Local road links are excellent with easy access to the M25 for London and Airport access with both Cobham and Epsom within 5 miles to offer many further shopping opportunities.