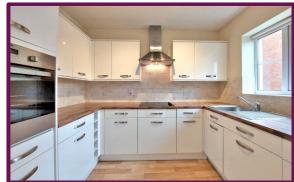

This spacious property is well presented throughout and offers a large entrance hall with two generous storage cupboards, good sized living/dining room with direct access to private patio, modern kitchen with built-in appliances, bright and airy bedroom with fitted wardrobe and well-proportioned shower room.