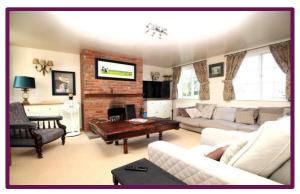

The property has an impressive 17' Living room with open fireplace, a dining room/study, downstairs bathroom, utility room and a 15' Kitchen/Breakfast room. Oil central heating and good WIFI telecommunications and TV.