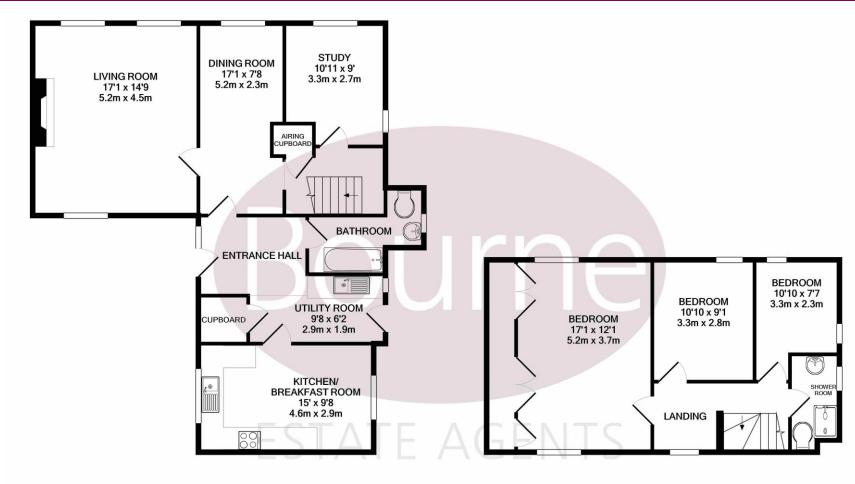

## Floorplan

GROUND FLOOR APPROX. FLOOR AREA 894 SQ.FT. (83.1 SQ.M.) 1ST FLOOR APPROX. FLOOR AREA 532 SQ.FT. (49.4 SQ.M.)

## TOTAL APPROX. FLOOR AREA 1426 SQ.FT. (132.4 SQ.M.)

Whilst every attempt has been made to ensure the accuracy of the floor plan contained here, measurements of doors, windows, rooms and any other items are approximate and no responsibility is taken for any error, omission, or mis-statement. This plan is for illustrative purposes only and should be used as such by any prospective purchaser. The services, systems and appliances shown have not been tested and no guarantee as to their operability or efficiency can be given