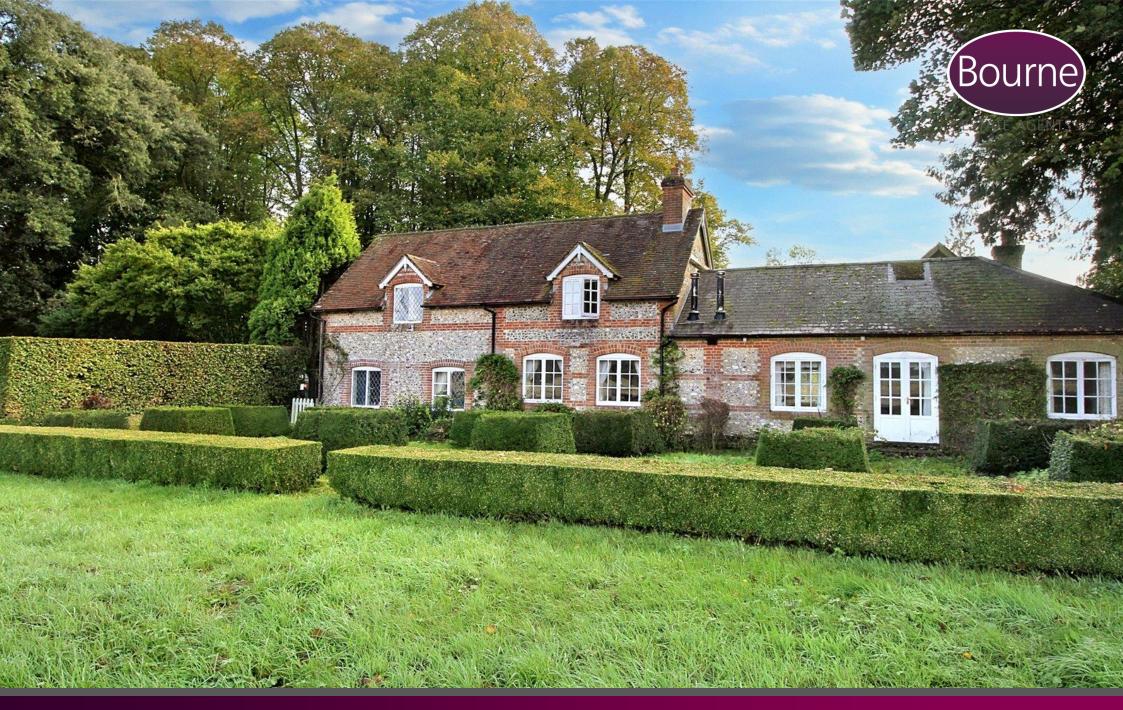

## Burkham, Alton, Hampshire

This truly charming, spacious three/four bedroom semidetached cottage sits in the grounds of Burkham House with stunning views across open pastures and fields with the Venus Temple amidst the woods and sheep. This is a real opportunity to be part of a breath-taking estate within a lovely cottage, 12 minutes from Alton and 20 minutes to Basingstoke both via A339.

The property has an impressive 17' Living room with open fireplace, a dining room/study, downstairs bathroom, utility room and a 15' Kitchen/Breakfast room. Oil central heating and good WIFI telecommunications and TV.

Upstairs there is a shower room, two good sized single bedrooms and a further spacious main bedroom with built in wardrobes. Outside of the property there is a private and enclosed rear garden with a well-kept front garden area. A garage alongside private storage within an outbuilding, there is also parking for one car immediately outside of the property.