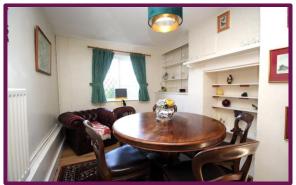

The property has an impressive 17' Living room with open fireplace, a dining room/study, downstairs bathroom, utility room and a 15' Kitchen/Breakfast room. Oil central heating and good WIFI telecommunications and TV.