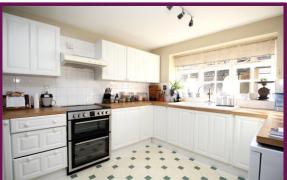

The property has an impressive 17' Living room with open fireplace, a dining room/study, downstairs bathroom, utility room and a 15' Kitchen/Breakfast room. Oil central heating and good WIFI telecommunications and TV.