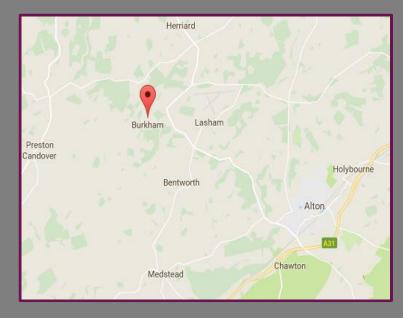

## Location

This property can be found within the grounds of the delightul Burkham House. Alton is located approximately 12 minutes away by car and in the other direction, Basingstoke is approximately 20 minutes away. Mainline train stations are located in both and are direct to London Waterloo. A public house can be found in nearby Bentworth and Lasham and a convenience shop in Preston Candover.