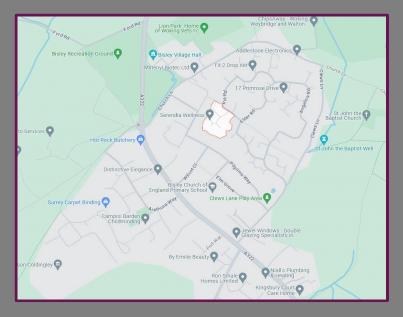

## Location

Bisley is a sought after village comprising good local schools, village shops and pubs whilst only being a couple of miles from the M3 motorway offering great links to the M25 orbital and Heathrow Airport. Nearby villages include Knaphill, West End whilst Woking Town Centre and mainline station is only a 10 minute drive away.