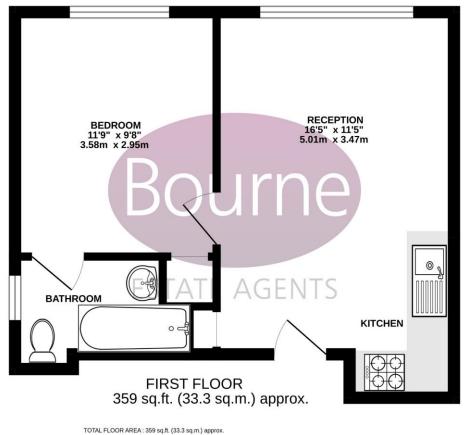

## Kingcup Drive, Bisley, Woking, Surrey, GU24 9HH

A first floor one bedroom maisonette on the coveted 'Flowers Estate' in Bisley.

Upon entering through the front door you step into the open plan living room and kitchen. This bright, well lit space has views over communal gardens and smart laminate flooring throughout which continues into the bedroom. The kitchen has a range of wall and base level units with integrated oven and hob. A storage cupboard in the living room adds extra storage to the space. double bedroom with further great views over the communal gardens.

From the living room a door leads into the bedroom which easily accommodates a double bed and has ample fitted wardrobe space and further views across the garden. Furthermore a utility cupboard for washing machine and storage.

The bathroom is en-suite and comprises a bath with shower over, hand basin in vanity unit and low level WC.

Externally there are well-maintained communal gardens and ample residents' parking.

Leasehold - 959 years remain Service charge - £TBC PA Ground Rent - £TBCPA - (Peppercorn) (Figures correct at time of publishing)