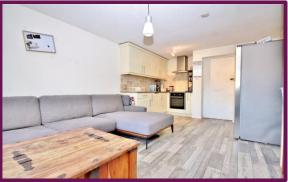

From the living room a door leads into the bedroom which easily accommodates a double bed and has ample fitted wardrobe space and further views across the garden. Furthermore a utility cupboard for washing machine and storage.