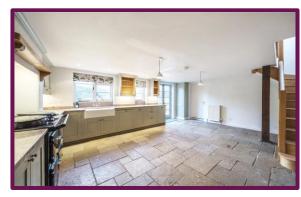

Offering four bedrooms this house offers very versatile living accommodation. With numerous character features the property also benefits from a private garden and double garage.

Access is through the light and airy hallway which also has the downstairs cloakroom and stairs to the first floor. There is a dual aspect living room which in keeping with the character has a log burner, beamed ceiling and wooden flooring. The fully fitted open plan kitchen/dining room has doors leading to the garden and also direct access to the double garage.