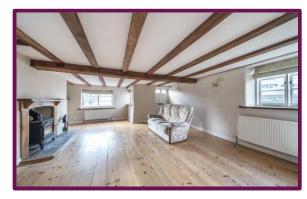

Offering four bedrooms this house offers very versatile living accommodation. With numerous character features the property also benefits from a private garden and double garage.

Access is through the light and airy hallway which also has the downstairs cloakroom and stairs to the first floor. There is a dual aspect living room which in keeping with the character has a log burner, beamed ceiling and wooden flooring. The fully fitted open plan kitchen/dining room has doors leading to the garden and also direct access to the double garage.