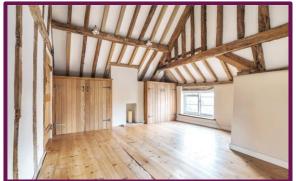

Offering four bedrooms this house offers very versatile living accommodation. With numerous character features the property also benefits from a private garden and double garage.

Access is through the light and airy hallway which also has the downstairs cloakroom and stairs to the first floor. There is a dual aspect living room which in keeping with the character has a log burner, beamed ceiling and wooden flooring. The fully fitted open plan kitchen/dining room has doors leading to the garden and also direct access to the double garage.

To the first floor there are four bedrooms and two shower rooms and again there are a wealth of further character features.

The garden is a particular feature being enclosed by a flint wall and mainly laid to lawn with a patio area and a woodstore.