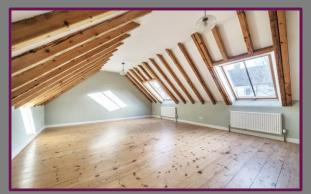

To the first floor there are four bedrooms and two shower rooms and again there are a wealth of further character features.

The garden is a particular feature being enclosed by a flint wall and mainly laid to lawn with a patio area and a woodstore.