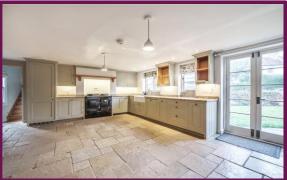

Offering four bedrooms this house offers very versatile living accommodation. With numerous character features the property also benefits from a private garden and double garage.

Access is through the light and airy hallway which also has the downstairs cloakroom and stairs to the first floor. There is a dual aspect living room which in keeping with the character has a log burner, beamed ceiling and wooden flooring. The fully fitted open plan kitchen/dining room has doors leading to the garden and also direct access to the double garage.