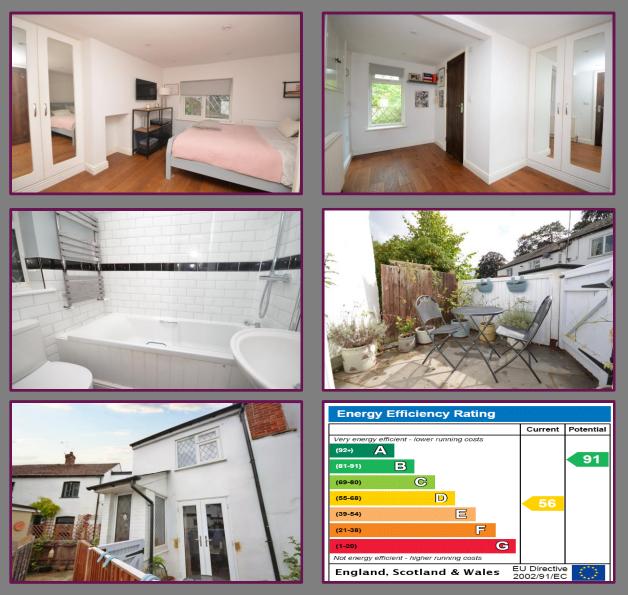

To the first floor the good size bedroom has a dressing area and inbuilt storage/wardrobe, and a modern three piece bathroom.

The property is located in a truly tucked away position, it is back from the road between two other properties and has a gate separating the path from the main road. There is a patio area to the front of the property, as well as a more private space to the rear. Parking can be found further down the round or indeed in quieter surrounding lanes and roads.

Agents note: There is a current tenant in situ.

Freehold Council tax band B

- One double bedroom with living area
- Open plan living room
- Wood burning stove
- Kitchen
- Two courtyards
- Double glazing
- Gas central heating
- Tucked away location
- Close to amenities
- No onward chain