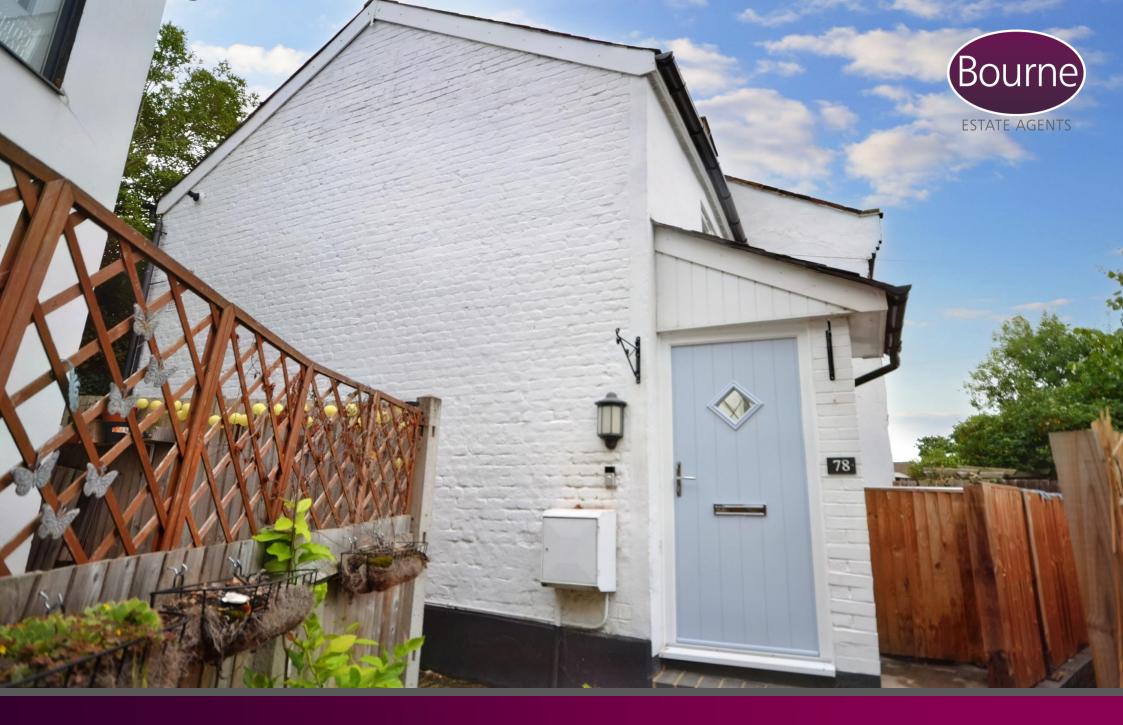

## Farnborough Road, Farnham, Surrey

A beautifully presented and individual one bedroom cottage, tucked away off Farnborough Road and offering two separate patio areas as private outside space.

To the ground floor, the accommodation has been made open plan, with an entrance porch and a breakfast bar separating the kitchen and living space. The living area has double glazed French doors to the paved courtyard and a wood burner fitted and is notably light with oak flooring, while the modern kitchen has integrated appliances and a door leading to the rear courtyard area.

To the first floor the good size bedroom has a dressing area and inbuilt storage/wardrobe, and a modern three piece bathroom.

The property is located in a truly tucked away position, it is back from the road between two other properties and has a gate separating the path from the main road. There is a patio area to the front of the property, as well as a more private space to the rear. Parking can be found further down the round or indeed in quieter surrounding lanes and roads.

Agents note: There is a current tenant in situ.

Freehold Council tax band B

- One double bedroom with living area
- Open plan living room
- Wood burning stove
- Kitchen
- Two courtyards
- Double glazing
- Gas central heating
- Tucked away location
- Close to amenities
- No onward chain