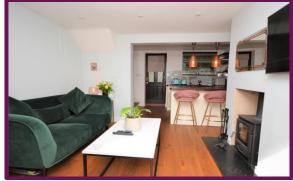

## Farnborough Road, Farnham, Surrey

A beautifully presented and individual one bedroom cottage, tucked away off Farnborough Road and offering two separate patio areas as private outside space.

To the ground floor, the accommodation has been made open plan, with an entrance porch and a breakfast bar separating the kitchen and living space. The living area has double glazed French doors to the paved courtyard and a wood burner fitted and is notably light with oak flooring, while the modern kitchen has integrated appliances and a door leading to the rear courtyard area.

Agents note: There is a current tenant in situ.

Freehold Council tax band B

- One double bedroom with living area
- Open plan living room
- Wood burning stove
- Kitchen
- Two courtyards
- Double glazing
- Gas central heating
- Tucked away location
- Close to amenities
- No onward chain