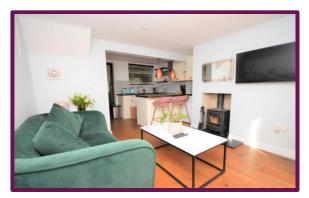

## Farnborough Road, Farnham, Surrey

A beautifully presented and individual one bedroom cottage, tucked away off Farnborough Road and offering two separate patio areas as private outside space.

To the ground floor, the accommodation has been made open plan, with an entrance porch and a breakfast bar separating the kitchen and living space. The living area has double glazed French doors to the paved courtyard and a wood burner fitted and is notably light with oak flooring, while the modern kitchen has integrated appliances and a door leading to the rear courtyard area.

Agents note: There is a current tenant in situ.

Freehold Council tax band B

- One double bedroom with living area
- Open plan living room
- Wood burning stove
- Kitchen
- Two courtyards
- Double glazing
- Gas central heating
- Tucked away location
- Close to amenities
- No onward chain