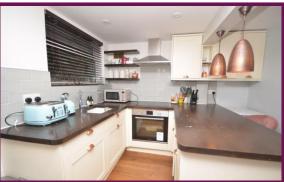

## Farnborough Road, Farnham, Surrey

A beautifully presented and individual one bedroom cottage, tucked away off Farnborough Road and offering two separate patio areas as private outside space.

To the ground floor, the accommodation has been made open plan, with an entrance porch and a breakfast bar separating the kitchen and living space. The living area has double glazed French doors to the paved courtyard and a wood burner fitted and is notably light with oak flooring, while the modern kitchen has integrated appliances and a door leading to the rear courtyard area.