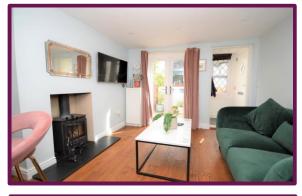

## Farnborough Road, Farnham, Surrey

A beautifully presented and individual one bedroom cottage, tucked away off Farnborough Road and offering two separate patio areas as private outside space.

To the ground floor, the accommodation has been made open plan, with an entrance porch and a breakfast bar separating the kitchen and living space. The living area has double glazed French doors to the paved courtyard and a wood burner fitted and is notably light with oak flooring, while the modern kitchen has integrated appliances and a door leading to the rear courtyard area.

Agents note: There is a current tenant in situ.

Freehold Council tax band B

- One double bedroom with living area
- Open plan living room
- Wood burning stove
- Kitchen
- Two courtyards
- Double glazing
- Gas central heating
- Tucked away location
- Close to amenities
- No onward chain