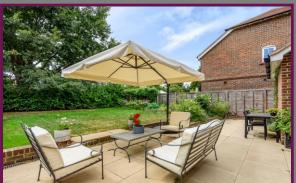

French doors take you from the kitchen through to the garden, which is mainly laid to lawn with patio area to the front and has the benefit of being south facing and perfect for those requiring outside space to relax in and enjoy.