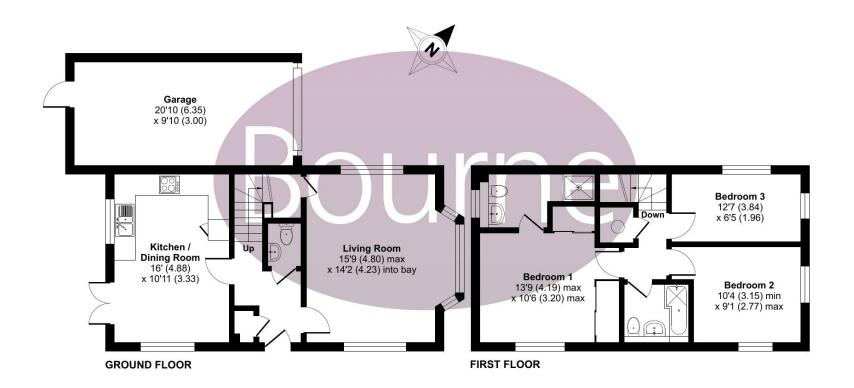

## Floor Plan

## **Greensand Place, Godalming, GU7**

Approximate Area = 1196 sq ft / 111.1 sq m (includes garage)

For identification only - Not to scale