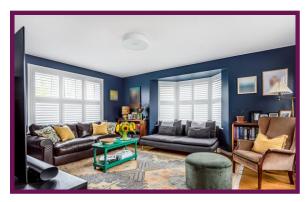

As you enter the property the spacious living room is a feature that immediately takes your attention. The downstairs cloakroom is an added benefit and the fully fitted kitchen with integrated appliances has ample space for a dining table.