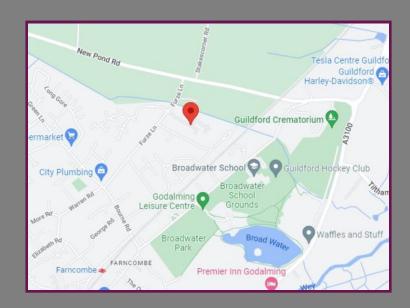

## Location

Farncombe is a satellite of Godalming, being about one and a half miles distance away and boasts its own shopping parade, including a butchers, chemist and newsagents. In addition Farncombe has its own mainline station (Waterloo usually around 45 minutes). Guildford is just three miles to the north, whilst the A3 at Compton provides access to London and the south coast with links, via the M25 at Cobham, to Gatwick and Heathrow airports. Schools are well catered for in the area, including primary and junior as well as Broadwater Comprehensive. There is a sixth form college at Holloway Hill, Godalming. A number of independent schools are also available in the district.