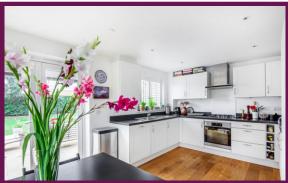

As you enter the property the spacious living room is a feature that immediately takes your attention. The downstairs cloakroom is an added benefit and the fully fitted kitchen with integrated appliances has ample space for a dining table.

French doors take you from the kitchen through to the garden, which is mainly laid to lawn with patio area to the front and has the benefit of being south facing and perfect for those requiring outside space to relax in and enjoy.