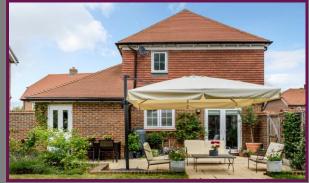

French doors take you from the kitchen through to the garden, which is mainly laid to lawn with patio area to the front and has the benefit of being south facing and perfect for those requiring outside space to relax in and enjoy.