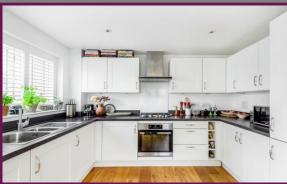

As you enter the property the spacious living room is a feature that immediately takes your attention. The downstairs cloakroom is an added benefit and the fully fitted kitchen with integrated appliances has ample space for a dining table.