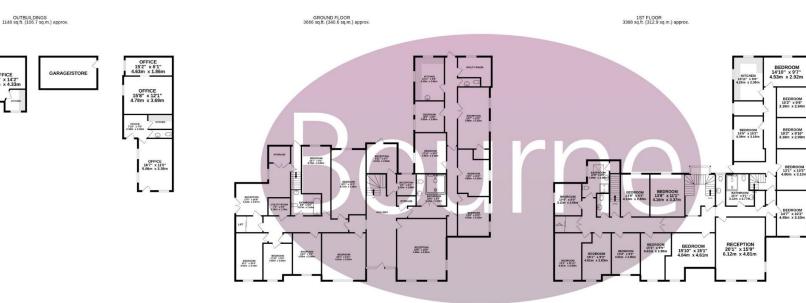

## Floorplan

OFFICE 16'6" x 14'2" 5.04m x 4.33m

-

OFFICE 17'3" x 9'11" 5.27m x 3.03m

2ND FLOOR 695 sq.ft. (64.6 sq.m.) approx.

## TOTAL FLOOR AREA : 8878 sq.ft. (824.8 sq.m.) approx.

Whilst every attempt has been made to ensure the accuracy of the floorplan contained here, measurements whilst every attempt has been made to ensure the accuracy of the hoorplan contained here, measurements of doors, windows, rooms and any other items are approximate and no responsibility is taken for any error, omission or mis-statement. This plan is for illustrative purposes only and should be used as such by any prospective purchaser. The services, systems and appliances shown have not been tested and no guarantee as to their operability or efficiency can be given. Made with Metropix ©2022