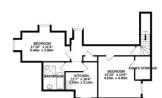

## Floorplan

OFFICE 16'6" x 14'2" 5.04m x 4.33m

-

OFFICE 17'3" x 9'11" 5.27m x 3.03m

2ND FLOOR 695 sq.ft. (64.6 sq.m.) approx.

## TOTAL FLOOR AREA : 8878 sq.ft. (824.8 sq.m.) approx.

Whilst every attempt has been made to ensure the accuracy of the floorplan contained here, measurements whilst every attempt has been made to ensure the accuracy of the hoorplan contained here, measurements of doors, windows, rooms and any other items are approximate and no responsibility is taken for any error, omission or mis-statement. This plan is for illustrative purposes only and should be used as such by any prospective purchaser. The services, systems and appliances shown have not been tested and no guarantee as to their operability or efficiency can be given. Made with Metropix ©2022