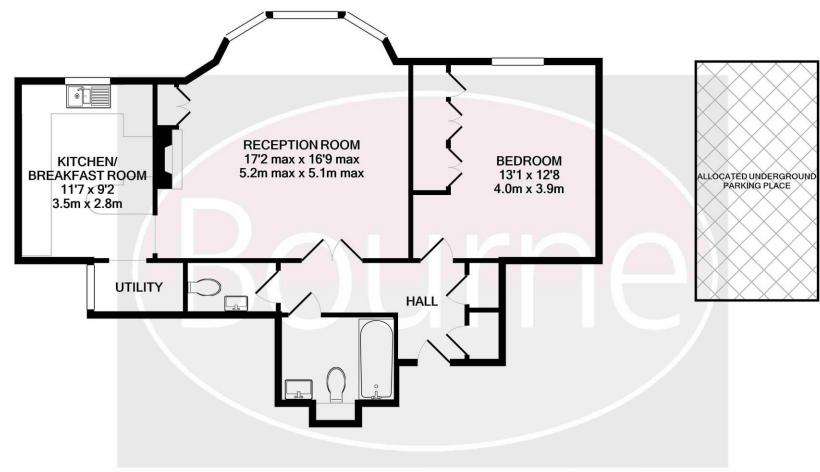

## **Floorplan**

## FOR ILLUSTRATIVE PURPOSES ONLY TOTAL APPROX. FLOOR AREA 714 SQ.FT. (66.4 SQ.M.)

Whilst every attempt has been made to ensure the accuracy of the floor place contained here, measurements of doors, windows, rooms and any other items are approximate and no responsibility is taken for any error, omission, or mis-statement. This plan is for illustrative purposes only and should be used as such by any prospective purchaser. The services, systems and appliances shown have not been tested and no guarantee as to their operability or efficiency can be given Made with Metropix ©2021