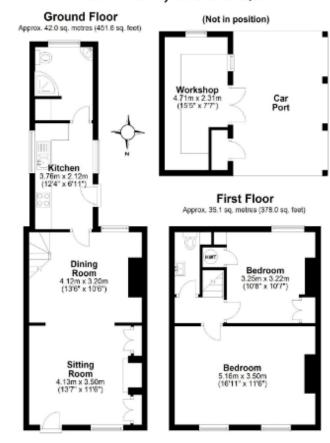

## Floorplan

## Guildford Road, Farnham, GU9 9QB

House area: approx. 77.1 sq. metres (830.0 sq. feet)
Outbuilding area: approx. 10.9 sq. metres (117.3 sq. feet)
Total area: approx. 88.0 sq. metres (947.3 sq. feet)
This plan is for layout guidance only.
Measurements are for general guidance
only and must not be relied upon