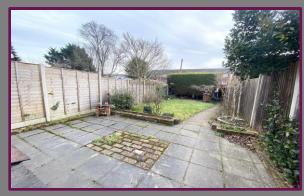

There is a spacious, well maintained garden with office space at the rear (office space will only be available from May/June onwards). There are two private allocated parking spaces also at the rear.

- Beautifully presented 2 bed house
- Private Garden
- Newly refurbished Kitchen
- Two Toilets
- 2 Parking spaces
- Home office to be available from
   June
- Available for a min 12 month let
- Council Tax band D