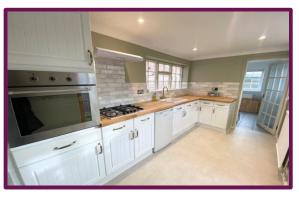

## Guildford Road, Farnham, Surrey

A beautifully presented home located a short walk into Farnham centre and 0.5m from Farnham station.

The property has two extremely spacious double bedrooms with a WC upstairs and downstairs a large open plan living/ Dining room, beautifully newly installed kitchen and downstairs shower room.

There is a spacious, well maintained garden with office space at the rear (office space will only be available from May/June onwards). There are two private allocated parking spaces also at the rear.

- Beautifully presented 2 bed house
- Private Garden
- Newly refurbished Kitchen
- Two Toilets
- 2 Parking spaces
- Home office to be available from
   June
- Available for a min 12 month let
- Council Tax band D