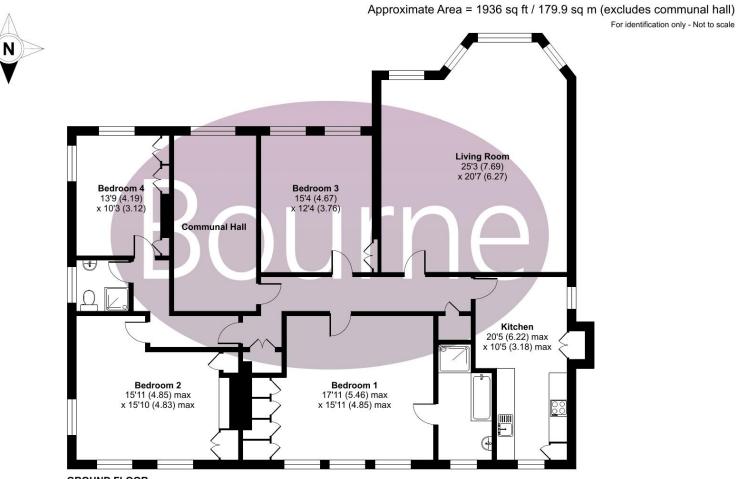

## Floorplan

## Lisswood, London Road, Hill Brow, Liss, GU33

GROUND FLOOR

Floor plan produced in accordance with RICS Property Measurement Standards incorporating International Property Measurement Standards (IPMS2 Residential). ©ntchecom 2022. Produced for Bourne Estate Agents. REF: 904557