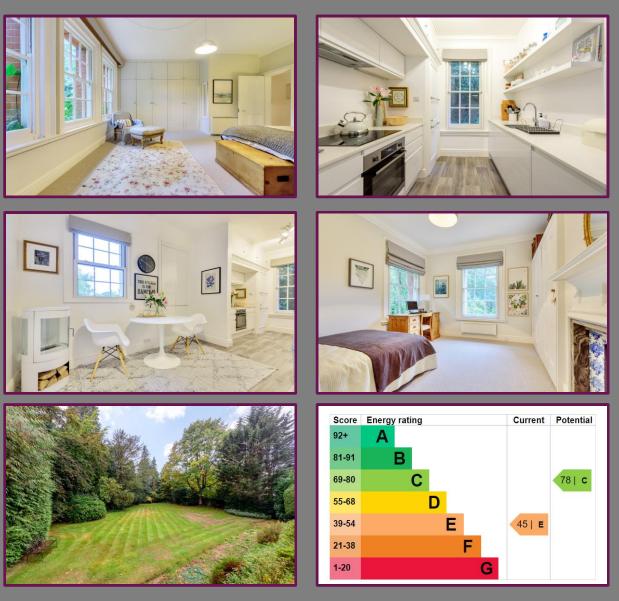

## Hill Brow, Hampshire

To the south of the house is a communal area of lawn with mature borders of shrubs and trees, there are two sheds in the garden that are assigned to the current owners. The property is being sold with a share of the freehold and on a 999 year lease from 8th August 2004. Also its important to highlight the EPC rating will have improved due to new electrics, water tank and heaters.

Leasehold Council Tax : E • Stunning Apartment set within a

**Country House** 

- Four Double Bedrooms
- Beautifully Modernised

Throughout

Shared Private Gardens and

Mature Borders

- Off Street Parking
- Log Burner Installed to

Reception

• Separate Stylish Kitchen