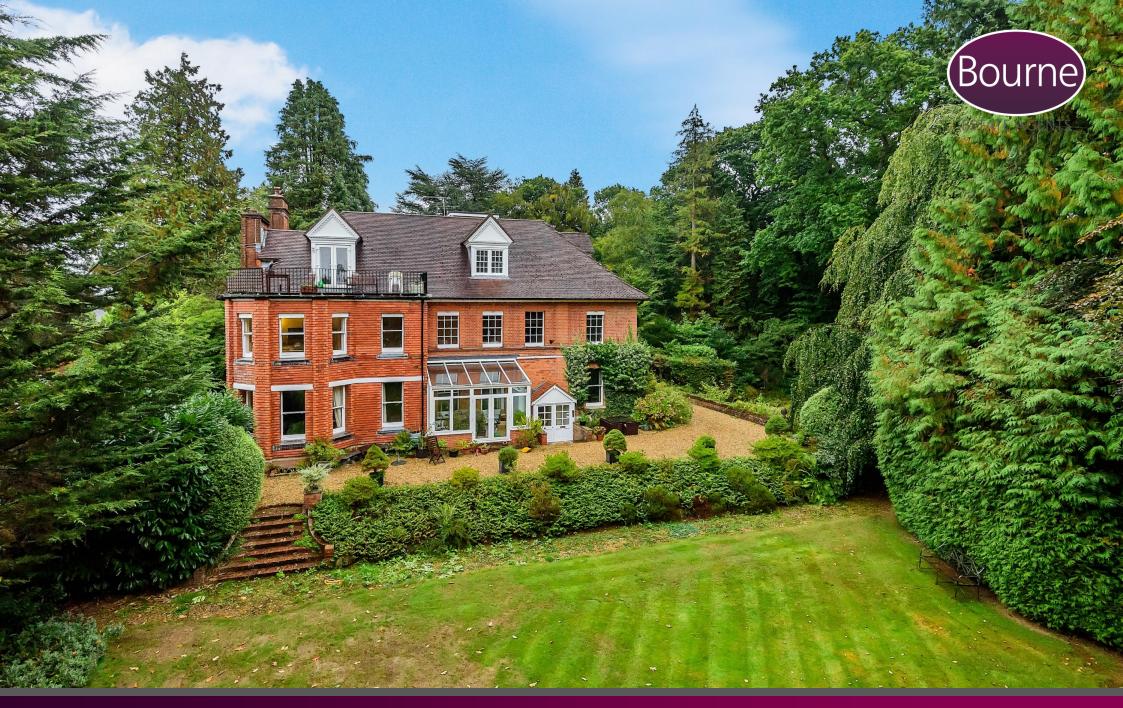

Hill Brow, Hampshire

Guide Price £700,000

## Location

Situated in the South Downs National Park, Hill Brow is a series of mainly larger houses on the ridge to the south east of Liss.

It is a heavily wooded area with long views over the Upper Rother Valley. It is separated from Liss by woodland and meadows. The property is conveniently located a little over one mile from Liss village centre, with its mainline train station on the Portsmouth to London Waterloo line. The nearby A3 provides access to the South Coast, Guildford and London. Educational facilities are served by Liss Primary School being in walking distance. Senior schools Bohunt in Liphook, the Petersfield School (TPS) Churcher's College . Bedales and