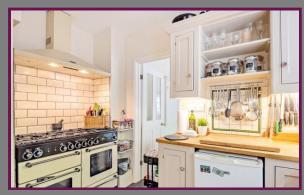

The living room provides a welcoming space for relaxing with the fireplace being a focal point and the polished parquet flooring another standout feature. Doors from the living room lead into the second reception that whilst currently being used for consultations is very much a multi purpose room. The bespoke kitchen offers plenty of cupboard space, a range cooker and ceramic sink being two features to highlight. Moving into the extended area of the house the downstairs cloakroom with shower is a real benefit. The breakfast area leading from the kitchen offers a great additional space and the Utility and Storage area adds further benefit to the ground floor.