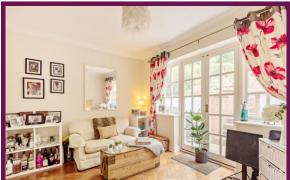

The living room provides a welcoming space for relaxing with the fireplace being a focal point and the polished parquet flooring another standout feature. Doors from the living room lead into the second reception that whilst currently being used for consultations is very much a multi purpose room. The bespoke kitchen offers plenty of cupboard space, a range cooker and ceramic sink being two features to highlight. Moving into the extended area of the house the downstairs cloakroom with shower is a real benefit. The breakfast area leading from the kitchen offers a great additional space and the Utility and Storage area adds further benefit to the ground floor.