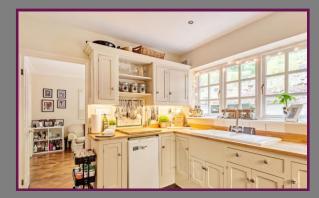

The living room provides a welcoming space for relaxing with the fireplace being a focal point and the polished parquet flooring another standout feature. Doors from the living room lead into the second reception that whilst currently being used for consultations is very much a multi purpose room. The bespoke kitchen offers plenty of cupboard space, a range cooker and ceramic sink being two features to highlight. Moving into the extended area of the house the downstairs cloakroom with shower is a real benefit. The breakfast area leading from the kitchen offers a great additional space and the Utility and Storage area adds further benefit to the ground floor.