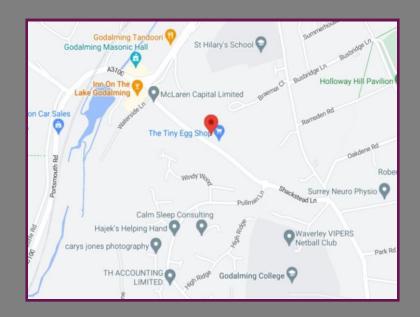

## Location

The market town of Godalming has a picturesque and historic High Street with an excellent array of shops, bars, restaurants, as well as three superstores. The main line railway station is close to the town centre and provides direct services into London Waterloo in approx 45 minutes. The A3 linking the M25 and London's airports is approx 2 miles from the town centre. There is an excellent selection of schools in the area that cater for most ages and denominations, both in the public and private sectors, and good leisure facilities including swimming pools and health clubs, golf courses at Milford, Chiddingfold and Hurtmore while South Coast beaches are around 30 miles away. Guildford town, with its cobbled High Street, has a multitude of mainstream shops, cinemas and theatres and is approx 4 miles from Godalming, for which there are direct bus and train connections.