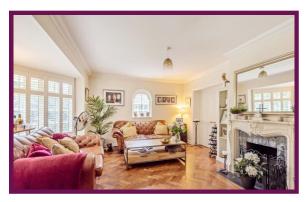

The living room provides a welcoming space for relaxing with the fireplace being a focal point and the polished parquet flooring another standout feature. Doors from the living room lead into the second reception that whilst currently being used for consultations is very much a multi purpose room. The bespoke kitchen offers plenty of cupboard space, a range cooker and ceramic sink being two features to highlight. Moving into the extended area of the house the downstairs cloakroom with shower is a real benefit. The breakfast area leading from the kitchen offers a great additional space and the Utility and Storage area adds further benefit to the ground floor.