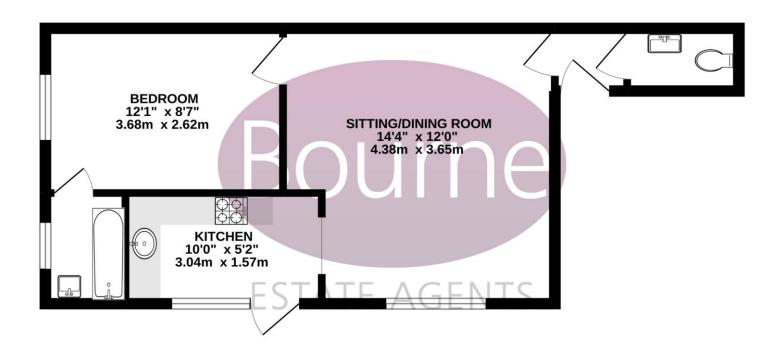

## GROUND FLOOR 403 sq.ft. (37.4 sq.m.) approx.

## TOTAL FLOOR AREA: 403 sq.ft. (37.4 sq.m.) approx.

Whilst every attempt has been made to ensure the accuracy of the floorplan contained here, measurements of doors, windows, rooms and any other items are approximate and no responsibility is taken for any error, omission or mis-statement. This plan is for illustrative purposes only and should be used as such by any prospective purchaser. The services, systems and appliances shown have not been tested and no guarantee as to their operability or efficiency can be given.

Made with Metropix \$2022