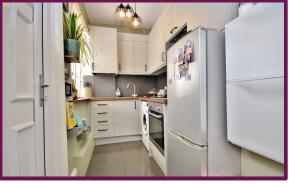

The accommodation comprises, re-fitted kitchen which has been upgraded with a range of wall and base level units with work surfaces over, the main reception room with its high ceilings and feature wood flooring throughout offers space for both living and dining, the main bedroom is double and benefits from a modern en-suite bathroom with pedestal hand basin and panel enclosed bath with electric shower over. There is also a separate w/c which has been recently redone.