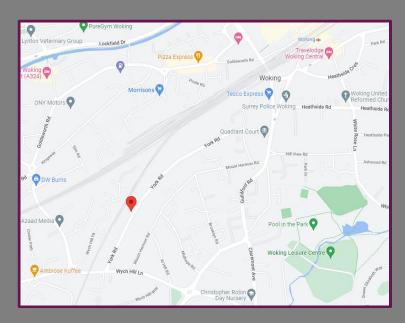

## Langcrown Court, 135 York Road, Woking, Surrey, GU22 7XT

A stunning one bedroom ground floor conversion apartment situated in a town centre location, offered in immaculate condition throughout, and offering en-suite bathroom and separate w/c.

## Location

Woking is a busy commuter town with several trains an hour providing a fast, direct mainline link to London Waterloo (approximately 26 minutes). There are two main shopping centres, The Peacocks Centre and Wolsey Place, both hosting all the major high street retail brands and designer boutiques. There are also a number of fine restaurants, bars, pubs and cafes, which cater for ones every taste.