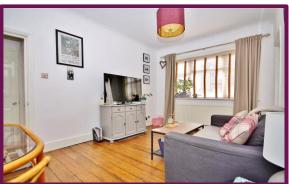

The accommodation comprises, re-fitted kitchen which has been upgraded with a range of wall and base level units with work surfaces over, the main reception room with its high ceilings and feature wood flooring throughout offers space for both living and dining, the main bedroom is double and benefits from a modern en-suite bathroom with pedestal hand basin and panel enclosed bath with electric shower over. There is also a separate w/c which has been recently redone.