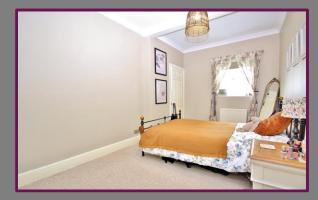

The accommodation comprises, re-fitted kitchen which has been upgraded with a range of wall and base level units with work surfaces over, the main reception room with its high ceilings and feature wood flooring throughout offers space for both living and dining, the main bedroom is double and benefits from a modern en-suite bathroom with pedestal hand basin and panel enclosed bath with electric shower over. There is also a separate w/c which has been recently redone.