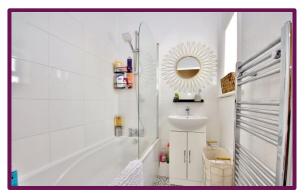

The accommodation comprises, re-fitted kitchen which has been upgraded with a range of wall and base level units with work surfaces over, the main reception room with its high ceilings and feature wood flooring throughout offers space for both living and dining, the main bedroom is double and benefits from a modern en-suite bathroom with pedestal hand basin and panel enclosed bath with electric shower over. There is also a separate w/c which has been recently redone.