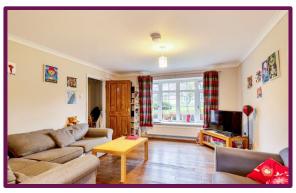

Through the front door and into the hallway giving access to the ground floor rooms and stairs to the first floor, on the right hand side to the front is a sizeable WC with wash hand basin, next to this is a separate utility room. At the end of the hall is the well-appointed kitchen with an array of storage cupboards and space for appliances, there is a window overlooking the rear garden and door to the dining room which has access out to the patio and rear garden. At the front of the property is a good size light and bright living room overlooking the front garden.