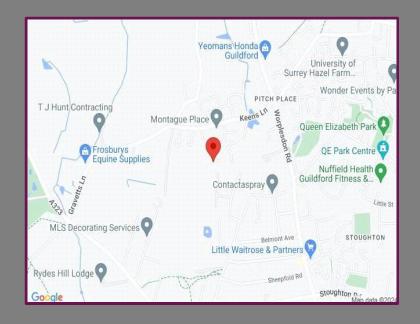

## Location

Ecob Close is a small quiet residential cul-de-sac just off Keens Park Road in the popular Rydes Hill area of Guildford, within 2 miles of the town centre and mainline station, with excellent local schools nearby.