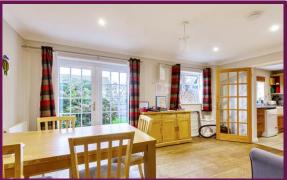

Through the front door and into the hallway giving access to the ground floor rooms and stairs to the first floor, on the right hand side to the front is a sizeable WC with wash hand basin, next to this is a separate utility room. At the end of the hall is the well-appointed kitchen with an array of storage cupboards and space for appliances, there is a window overlooking the rear garden and door to the dining room which has access out to the patio and rear garden. At the front of the property is a good size light and bright living room overlooking the front garden.