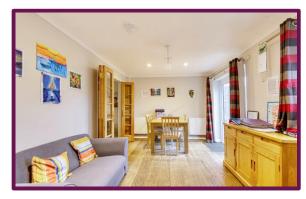

Through the front door and into the hallway giving access to the ground floor rooms and stairs to the first floor, on the right hand side to the front is a sizeable WC with wash hand basin, next to this is a separate utility room. At the end of the hall is the well-appointed kitchen with an array of storage cupboards and space for appliances, there is a window overlooking the rear garden and door to the dining room which has access out to the patio and rear garden. At the front of the property is a good size light and bright living room overlooking the front garden.