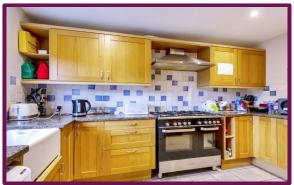

Through the front door and into the hallway giving access to the ground floor rooms and stairs to the first floor, on the right hand side to the front is a sizeable WC with wash hand basin, next to this is a separate utility room. At the end of the hall is the well-appointed kitchen with an array of storage cupboards and space for appliances, there is a window overlooking the rear garden and door to the dining room which has access out to the patio and rear garden. At the front of the property is a good size light and bright living room overlooking the front garden.