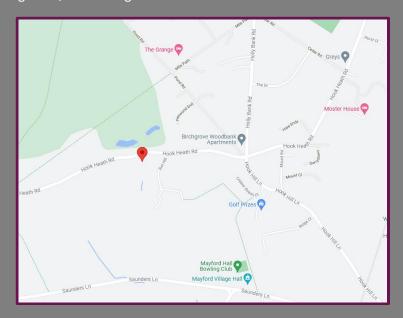

## Location

Hook Heath is a residential area comprising properties set in secluded grounds, yet only 1.5 miles from the centre of Woking, with its wide selection of shops, leisure facilities and main line railway station. There is a frequent service to Waterloo from about 25 minutes. Road connections are excellent, with access to the M25, M3 and A3 bringing London, the airports and the south coast within easy reach. There is a wide selection of state and private schools available. Hook Heath is close to areas of common land, with miles of footpaths and bridleways for walking, cycling and riding, whilst, for golfers, there is a good selection of local courses.