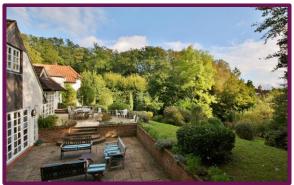

## Secrets, Hook Heath Road, Hook Heath, Woking, Surrey, GU22 0QE

An exceptional home nestled within the Hook Heath countryside spanning over 3000sqft of accommodation and enjoying some of Woking's most spectacular views where you will see local sights such as Guildford Cathedral and the beauty of Surrey Hills.

Cleverly designed to benefit from the glorious views of the south facing garden and surrounding landscape, the majority of the ground floor accommodation opens onto the tiered terraces enhancing the impressive feeling of spaciousness.

Tiered terraces for entertaining, overlook established lawns and steps lead down to hidden garden passageways leading you through wooded and open garden spaces to a pond and then out to an open area with large apple tree. A garden office is a great place for anyone who woks from home.. The gated driveway houses a garage and off street parking for several vehicles. The property lays opposite Woking golf course with a private gate onto the seventeenth tee.