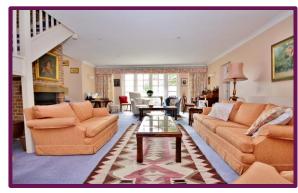

Centrally located within this spacious home, the dining space has a wonderful vaulted ceiling and exposed beams to create a wonderful double aspect space with steps down to the sitting room. Off the sitting room is a large double bedroom with en-suite bathroom and a clothes drying room. From the dining area is a staircase leading to a self contained apartment with its own front door, bedroom with wardrobes, en-suite bathroom, bedroom and balcony with exceptional views.