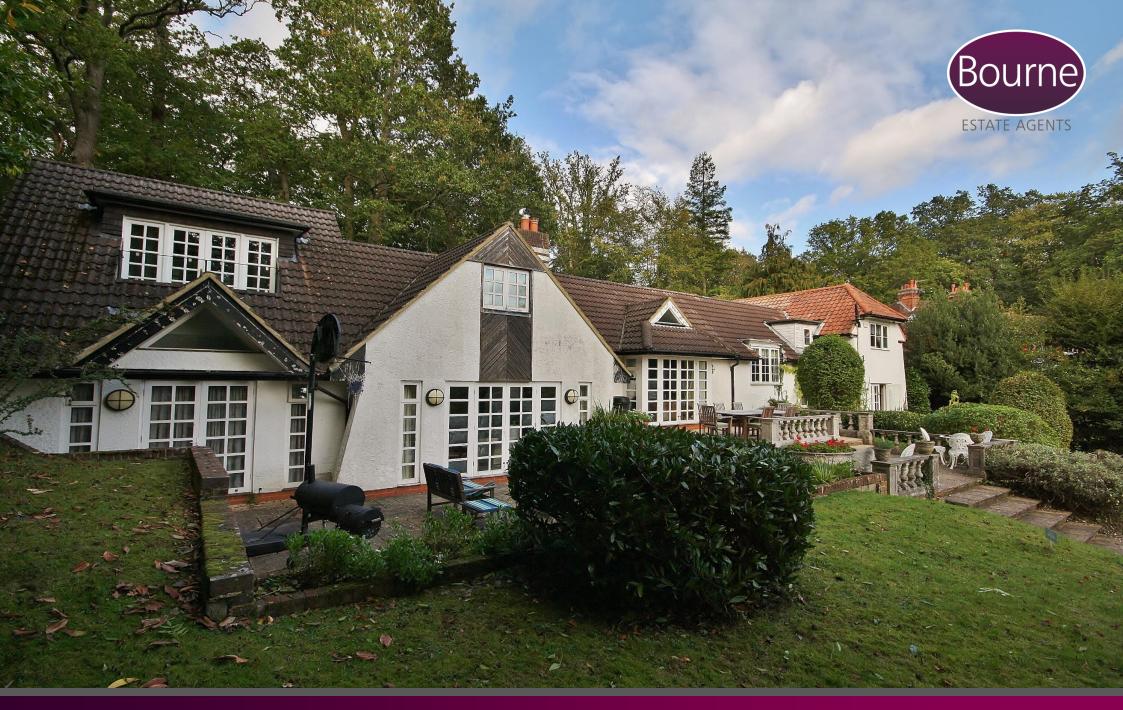

## Secrets, Hook Heath Road, Hook Heath, Woking, Surrey, GU22 0QE

An exceptional home nestled within the Hook Heath countryside spanning over 3000sqft of accommodation and enjoying some of Woking's most spectacular views where you will see local sights such as Guildford Cathedral and the beauty of Surrey Hills.

Cleverly designed to benefit from the glorious views of the south facing garden and surrounding landscape, the majority of the ground floor accommodation opens onto the tiered terraces enhancing the impressive feeling of spaciousness.

Tiered terraces for entertaining, overlook established lawns and steps lead down to hidden garden passageways leading you through wooded and open garden spaces to a pond and then out to an open area with large apple tree. A garden office is a great place for anyone who woks from home.. The gated driveway houses a garage and off street parking for several vehicles. The property lays opposite Woking golf course with a private gate onto the seventeenth tee.