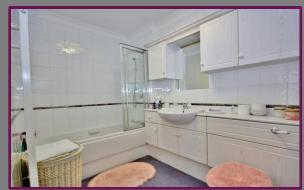

From the dining room on the way to the kitchen there is a snug room with fitted storage. Opposite the kitchen is a shower room and toilet.

Styled with a double butler sink, shaker style units and wooden countertops accommodating the freestanding cooker. This superbly sized double aspect kitchen/breakfast room boasts a central island which helps provide ample storage and workspace, while the adjoining utility room has space for laundry appliances.