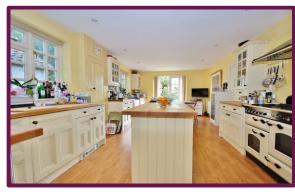

From the dining room on the way to the kitchen there is a snug room with fitted storage. Opposite the kitchen is a shower room and toilet.

Styled with a double butler sink, shaker style units and wooden countertops accommodating the freestanding cooker. This superbly sized double aspect kitchen/breakfast room boasts a central island which helps provide ample storage and workspace, while the adjoining utility room has space for laundry appliances.