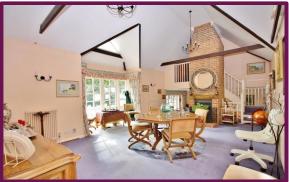

Centrally located within this spacious home, the dining space has a wonderful vaulted ceiling and exposed beams to create a wonderful double aspect space with steps down to the sitting room. Off the sitting room is a large double bedroom with en-suite bathroom and a clothes drying room. From the dining area is a staircase leading to a self contained apartment with its own front door, bedroom with wardrobes, en-suite bathroom, bedroom and balcony with exceptional views.