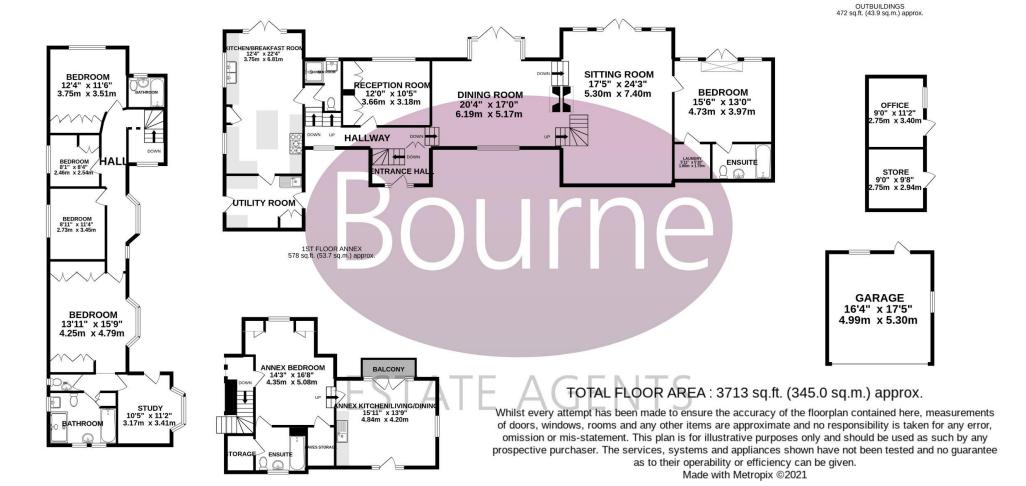

Centrally located within this spacious home, the dining space has a wonderful vaulted ceiling and exposed beams to create a wonderful double aspect space with steps down to the sitting room. Off the sitting room is a large double bedroom with en-suite bathroom and a clothes drying room. From the dining area is a staircase leading to a self contained apartment with its own front door, bedroom with wardrobes, en-suite bathroom, bedroom and balcony with exceptional views.

From the dining room on the way to the kitchen there is a snug room with fitted storage. Opposite the kitchen is a shower room and toilet.

Styled with a double butler sink, shaker style units and wooden countertops accommodating the freestanding cooker. This superbly sized double aspect kitchen/breakfast room boasts a central island which helps provide ample storage and workspace, while the adjoining utility room has space for laundry appliances.

Stairs lead up to four more bedrooms which include the large principal bedroom, toilet, bathroom and study. The three further bedrooms include a large double with magnificent views reaching as far as the Surrey Hills and a separate bathroom.

- Detached residence
- Five bedrooms
- Three reception rooms
- Four bathrooms
- Modern kitchen breakfast room
- Self contained one bedroom annex
- Stunning views across south facing gardens
- Office & Store room
- Driveway parking

1714 sq.ft. (159.2 sq.m.) approx.

1ST FLOOR 950 sq.ft. (88.3 sq.m.) approx.