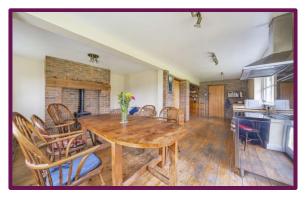

Upon entering through the spacious porch, you'll find yourself in a generous entrance hall with stairs leading to the first floor. The ground floor features a dual-aspect sitting room with a cozy wood-burning stove, accessible through an inner hall that also leads to the dual-aspect kitchen/breakfast room. The kitchen boasts its own wood-burning stove, a large pantry, and double doors opening onto the garden. Additionally, the ground floor includes a dining room, bedroom/study, bathroom, and a utility room with a separate WC—ideal for use as an annexe.