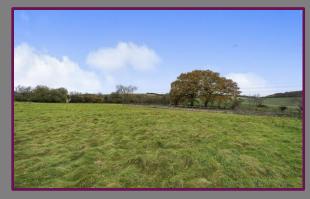

Externally, the property offers a double car barn, ample outbuildings, a greenhouse, three stables, a tack room, and an additional store. The driveway provides ample parking, and gated access leads to the paddocks, totalling 4.55 acres. At the rear of the grounds, a sand school adds to the property's charm and an asset to a prospective buyer with horses.