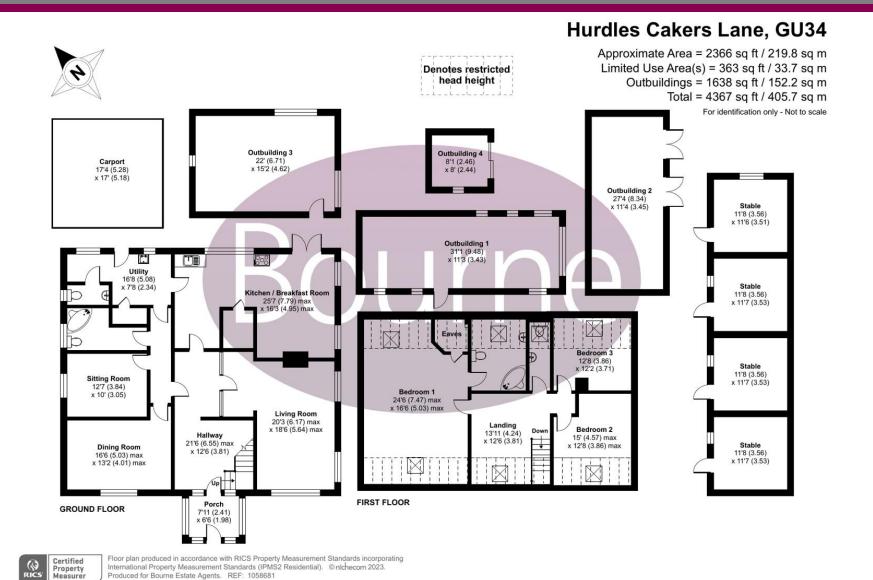

## Floorplan

Upon entering through the spacious porch, you'll find yourself in a generous entrance hall with stairs leading to the first floor. The ground floor features a dual-aspect sitting room with a cozy wood-burning stove, accessible through an inner hall that also leads to the dual-aspect kitchen/breakfast room. The kitchen boasts its own wood-burning stove, a large pantry, and double doors opening onto the garden. Additionally, the ground floor includes a dining room, bedroom/study, bathroom, and a utility room with a separate WC—ideal for use as an annexe.

Ascending to the first floor, you'll encounter a sizable landing, two well-proportioned double bedrooms with Velux windows, a separate WC, and an oversized main bedroom with dual-aspect Velux windows and an en suite bathroom.

Externally, the property offers a double car barn, ample outbuildings, a greenhouse, three stables, a tack room, and an additional store. The driveway provides ample parking, and gated access leads to the paddocks, totalling 4.55 acres. At the rear of the grounds, a sand school adds to the property's charm and an asset to a prospective buyer with horses.