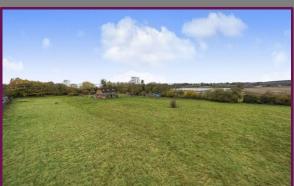

Externally, the property offers a double car barn, ample outbuildings, a greenhouse, three stables, a tack room, and an additional store. The driveway provides ample parking, and gated access leads to the paddocks, totalling 4.55 acres. At the rear of the grounds, a sand school adds to the property's charm and an asset to a prospective buyer with horses.