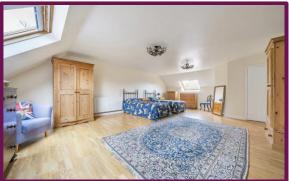

Ascending to the first floor, you'll encounter a sizable landing, two well-proportioned double bedrooms with Velux windows, a separate WC, and an oversized main bedroom with dual-aspect Velux windows and an en suite bathroom.