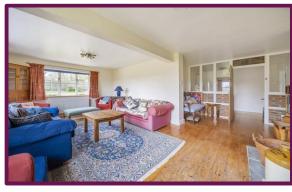

Upon entering through the spacious porch, you'll find yourself in a generous entrance hall with stairs leading to the first floor. The ground floor features a dual-aspect sitting room with a cozy wood-burning stove, accessible through an inner hall that also leads to the dual-aspect kitchen/breakfast room. The kitchen boasts its own wood-burning stove, a large pantry, and double doors opening onto the garden. Additionally, the ground floor includes a dining room, bedroom/study, bathroom, and a utility room with a separate WC—ideal for use as an annexe.