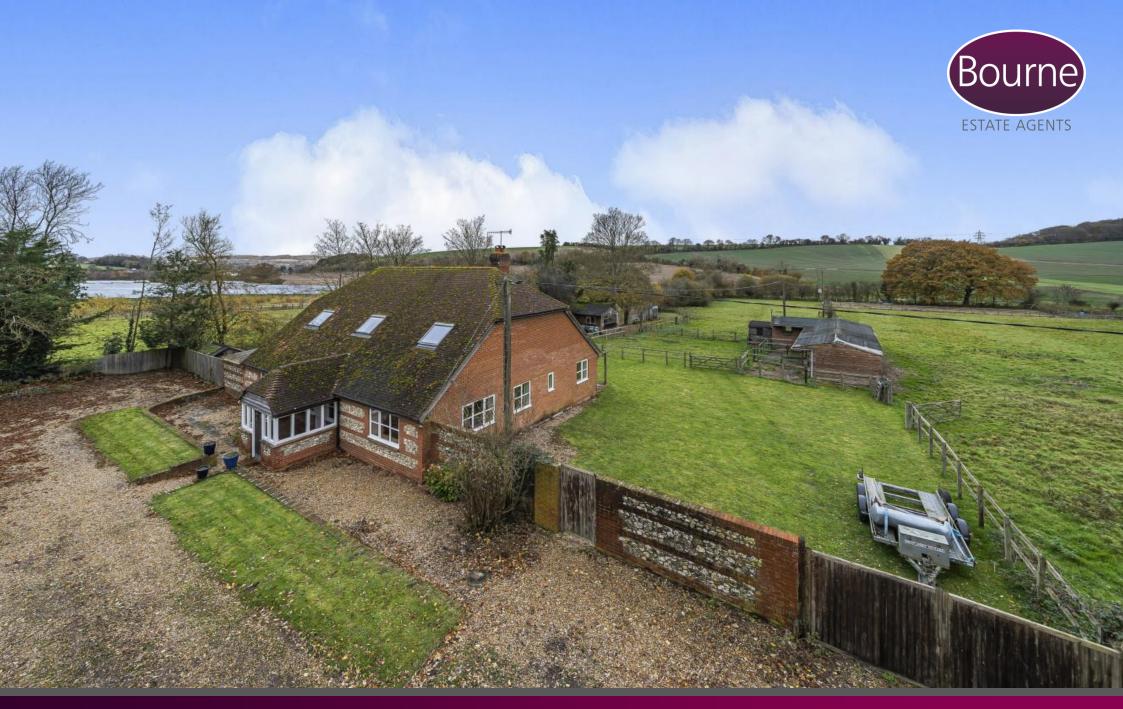

## Alton, Hampshire

This captivating detached residence comes without the hassle of an onward chain. Nestled within a convenient drive of Alton town centre, it boasts over 4.5 acres of land, complete with a stable block and various outbuildings.

Externally, the property offers a double car barn, ample outbuildings, a greenhouse, three stables, a tack room, and an additional store. The driveway provides ample parking, and gated access leads to the paddocks, totalling 4.55 acres. At the rear of the grounds, a sand school adds to the property's charm and an asset to a prospective buyer with horses.