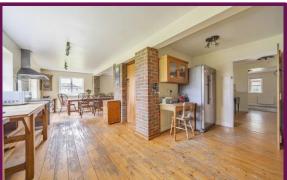

Upon entering through the spacious porch, you'll find yourself in a generous entrance hall with stairs leading to the first floor. The ground floor features a dual-aspect sitting room with a cozy wood-burning stove, accessible through an inner hall that also leads to the dual-aspect kitchen/breakfast room. The kitchen boasts its own wood-burning stove, a large pantry, and double doors opening onto the garden. Additionally, the ground floor includes a dining room, bedroom/study, bathroom, and a utility room with a separate WC—ideal for use as an annexe.