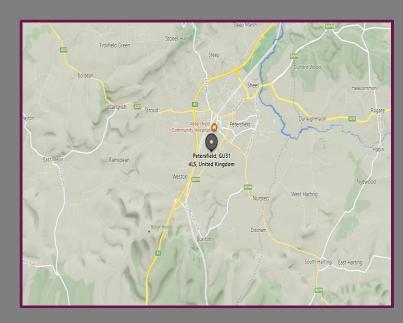

## Location

Set within a popular development off from The Causeway, this lovely family home is walking distance to the Petersfield School and the Town Centre as well. The beautiful Heath is within easy reach and the access to the A3 to London and Portsmouth is an easy commute.