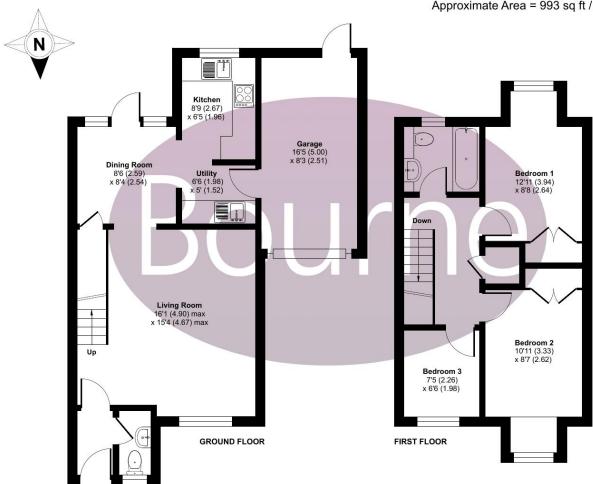

## Floorplan

## Kennet Road, Petersfield, Petersfield, GU31

Approximate Area = 993 sq ft / 92 sq m (includes garage)

For identification only - Not to scale

Floor plan produced in accordance with RICS Property Measurement Standards incorporating International Property Measurement Standards (IPMS2 Residential). @ nlchecom 2022. Produced for Bourne Estate Agents. REF: 912833