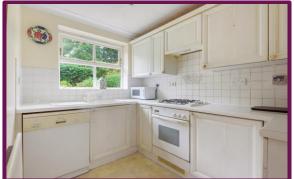

## Petersfield, Hampshire

The house offers the potential to extend and modernise should you choose but also has a great current layout. On approach you will notice the drive way parking in front of the garage, the entrance is via a convenient porch space that also hosts a downstairs cloakroom. The ground floor layout consists of a spacious front lounge that leads through to a dining area with sliding double glazed doors onto the patio and gardens. The kitchen also has a utility room and a door through to the integral garage. The garage is currently utilised as storage but is a very versatile space that could be converted to create a spacious kitchen and dining room.