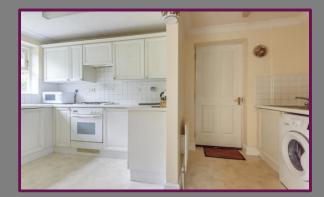

## Petersfield, Hampshire

The house offers the potential to extend and modernise should you choose but also has a great current layout. On approach you will notice the drive way parking in front of the garage, the entrance is via a convenient porch space that also hosts a downstairs cloakroom. The ground floor layout consists of a spacious front lounge that leads through to a dining area with sliding double glazed doors onto the patio and gardens. The kitchen also has a utility room and a door through to the integral garage. The garage is currently utilised as storage but is a very versatile space that could be converted to create a spacious kitchen and dining room.