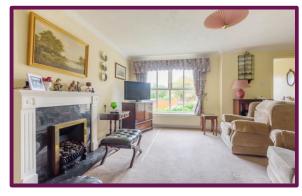

## Petersfield, Hampshire

The house offers the potential to extend and modernise should you choose but also has a great current layout. On approach you will notice the drive way parking in front of the garage, the entrance is via a convenient porch space that also hosts a downstairs cloakroom. The ground floor layout consists of a spacious front lounge that leads through to a dining area with sliding double glazed doors onto the patio and gardens. The kitchen also has a utility room and a door through to the integral garage. The garage is currently utilised as storage but is a very versatile space that could be converted to create a spacious kitchen and dining room.