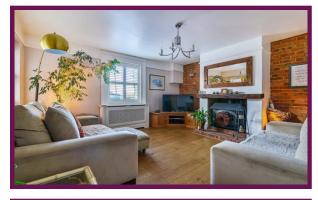

Freehold property with a flying freehold Council tax band D

- Impressive character features
- Double glazed sash style windows with shutters
- Entrance porch with good storage cupboards
- Stunning 13' living room with log burner
- Driveway parking
- Landscaped rear garden
- Good local amenities
- Close to 'Outstanding' schools
- Fabulous bathroom with freestanding bath and walk in shower
- Stunning 24' kitchen/dining room