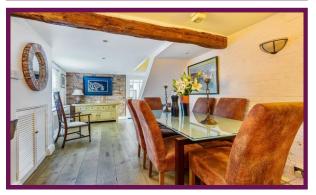

Freehold property with a flying freehold Council tax band D

- Impressive character features
- Double glazed sash style windows with shutters
- Entrance porch with good storage cupboards
- Stunning 13' living room with log burner
- Driveway parking
- Landscaped rear garden
- Good local amenities
- Close to 'Outstanding' schools
- Fabulous bathroom with freestanding bath and walk in shower
- Stunning 24' kitchen/dining room