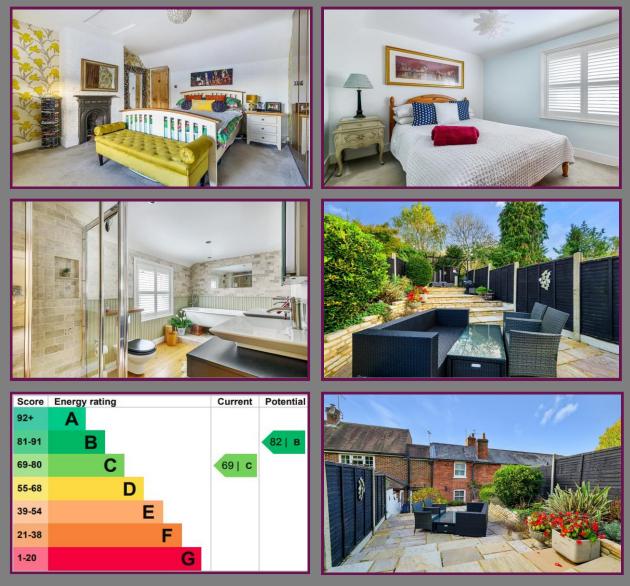

Freehold property with a flying freehold Council tax band D

- Impressive character features
- Double glazed sash style windows with shutters
- Entrance porch with good storage cupboards
- Stunning 13' living room with log burner
- Driveway parking
- Landscaped rear garden
- Good local amenities
- Close to 'Outstanding' schools
- Fabulous bathroom with freestanding bath and walk in shower
- Stunning 24' kitchen/dining room