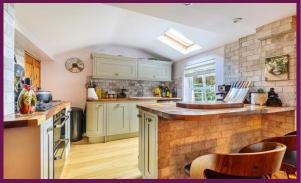

Freehold property with a flying freehold Council tax band D

- Impressive character features
- Double glazed sash style windows with shutters
- Entrance porch with good storage cupboards
- Stunning 13' living room with log burner
- Driveway parking
- Landscaped rear garden
- Good local amenities
- Close to 'Outstanding' schools
- Fabulous bathroom with freestanding bath and walk in shower
- Stunning 24' kitchen/dining room