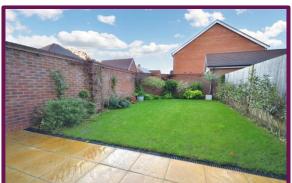

The reception room offers space for a large dining table and sitting area, there are fitted floating storage cupboard on the walls with underlighting. The living area has large bi fold doors leading out to the garden with patio area, lawn and side access. Downstairs cloakroom and understairs storage. Low energy LED lighting is fitted throughout the home.

To the rear of the garden is the single garage and off road parking. There is also a children's play park nearby on the estate.

- New Build Built In 2019
- Near Outstanding Secondary & Preparatory Schools
- Low Energy LED Lighting
- Three Bedrooms
- Kitchen/ Breakfast Room
- Children's Play Park Nearby
- Bi Fold Patio Doors
- En Suite To Master
- Garden & Garage
- Council Tax D