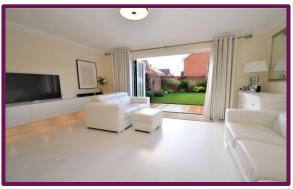

The reception room offers space for a large dining table and sitting area, there are fitted floating storage cupboard on the walls with underlighting. The living area has large bi fold doors leading out to the garden with patio area, lawn and side access. Downstairs cloakroom and understairs storage. Low energy LED lighting is fitted throughout the home.