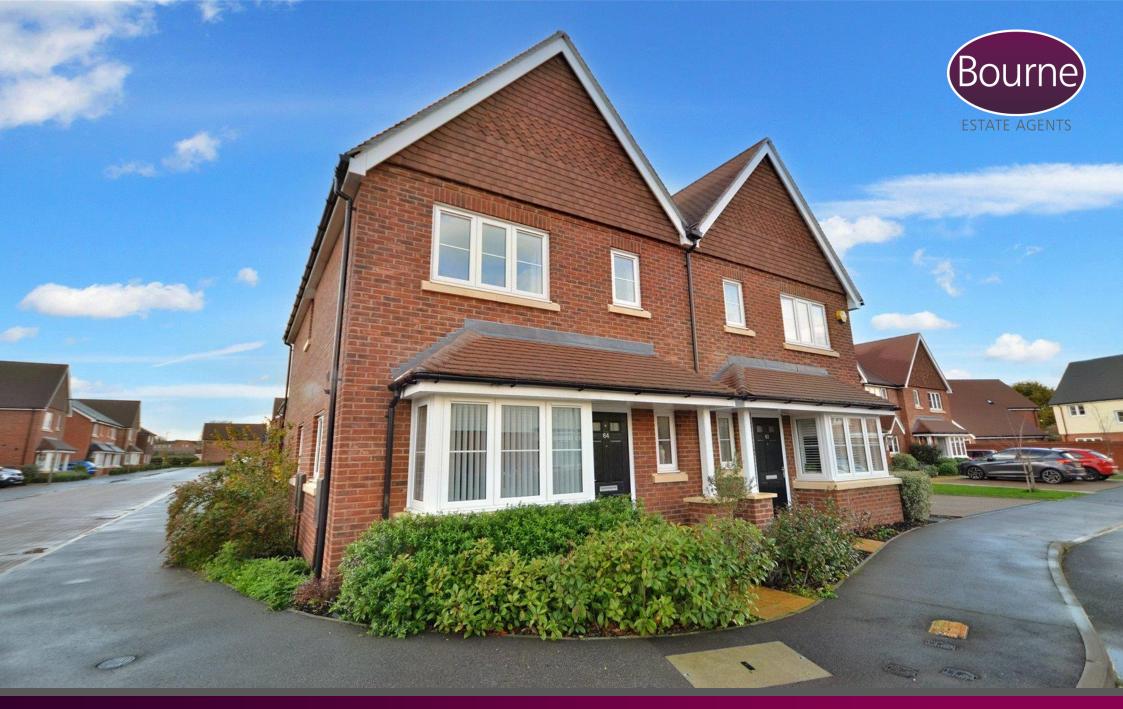

## Skylark Place, Badshot Lea, Farnham, Surrey

This well presented three bedroom semi-detached home was built in 2019 and offers light and spacious accommodation throughout.

Leading into the property via entrance hallway is the modern and stylish kitchen with several wall and base units, integrated appliances and bay window offering space for a breakfast bar table.