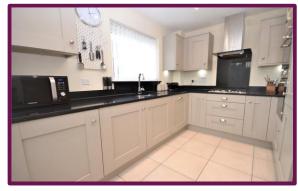

## Skylark Place, Badshot Lea, Farnham, Surrey

This well presented three bedroom semi-detached home was built in 2019 and offers light and spacious accommodation throughout.

Leading into the property via entrance hallway is the modern and stylish kitchen with several wall and base units, integrated appliances and bay window offering space for a breakfast bar table.