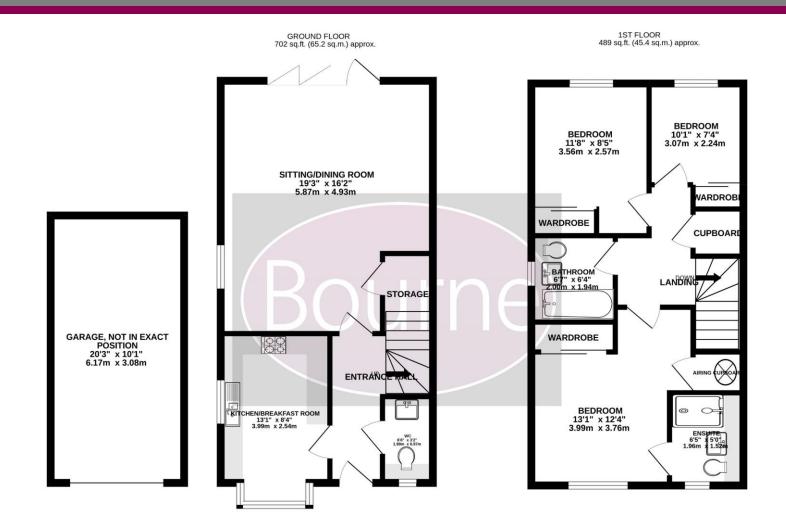

## Floorplan

## TOTAL FLOOR AREA: 1191 sq.ft. (110.6 sq.m.) approx.

Whilst every attempt has been made to ensure the accuracy of the floorplan contained here, measurements of doors, windows, rooms and any other items are approximate and no responsibility is taken for any error, omission or mis-statement. This plan is for illustrative purposes only and should be used as such by any prospective purchaser. The services, systems and appliances shown have not been tested and no guarantee as to their operability or efficiency can be given.