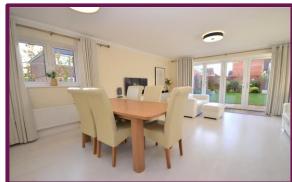

The reception room offers space for a large dining table and sitting area, there are fitted floating storage cupboard on the walls with underlighting. The living area has large bi fold doors leading out to the garden with patio area, lawn and side access. Downstairs cloakroom and understairs storage. Low energy LED lighting is fitted throughout the home.