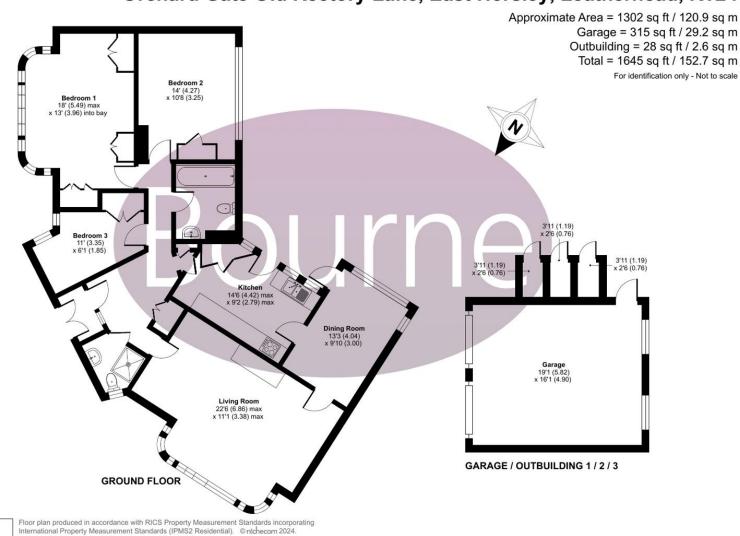

### Floorplan

#### Orchard Gate Old Rectory Lane, East Horsley, Leatherhead, KT24

Produced for Bourne Estate Agents. REF: 1082431