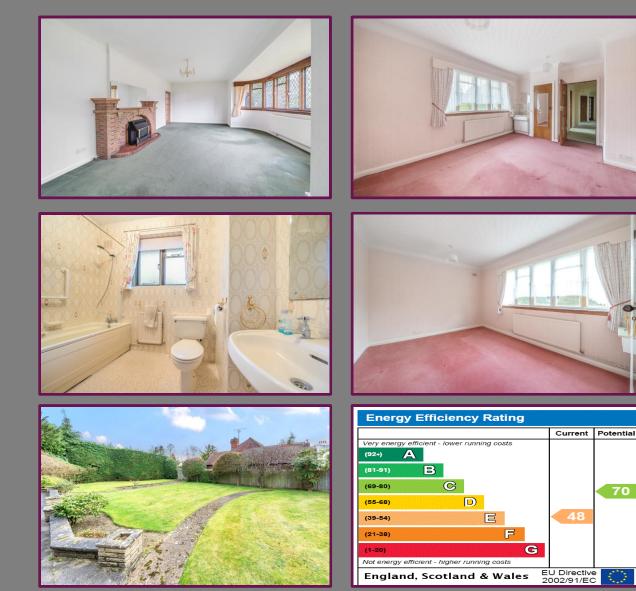

Convenience is key with this bungalow, as it offers easy access to local amenities and transport links, ensuring that all your needs are met. The well-kept garden offers a lovely space to unwind and enjoy the outdoors, while a double garage provides secure parking and additional storage.

Orchard Gate embodies comfortable countryside living, yet conveniently close to Guildford town centre, with just a 32minute train ride to London Waterloo.

70

We aim to make our particulars both accurate and reliable but they are not guaranteed, nor do they form part of an offer or contract. If you require clarification of any points then please contact us especially if you are travelling some distance to view. Please note that appliances and heating systems have not been tested and therefore no warranties can be given as to their good working order.