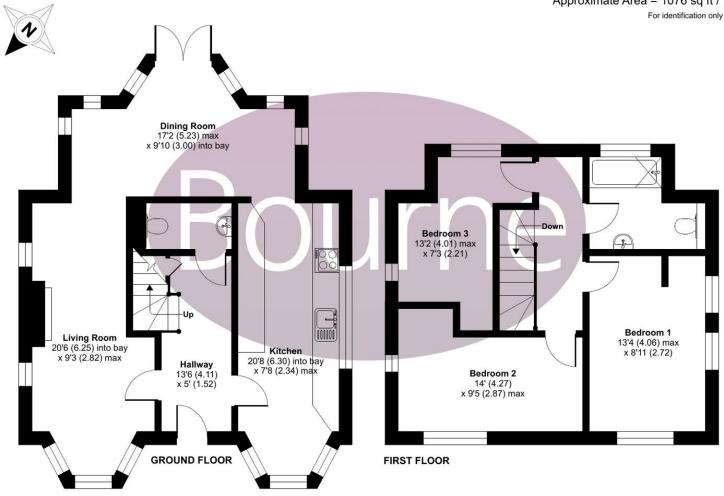

## Floorplan

## Birtley Road, GU5

Approximate Area = 1076 sq ft / 100 sq m

For identification only - Not to scale

Certified Property Measurer

Floor plan produced in accordance with RICS Property Measurement Standards incorporating International Property Measurement Standards (IPMS2 Residential). © nichecom 2023. Produced for Bourne Estate Agents. REF: 1019285