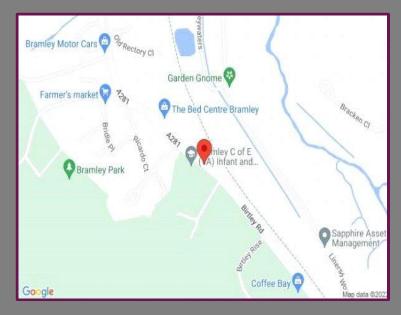

## Location

Bramley is a popular village in the Surrey Hills surrounded by miles of countryside, ideal for walking, cycling and horse riding. There is a good selection of shops catering for daily needs, public houses/restaurants, Bramley Golf Club and nearby station of Shalford which can get you into London.