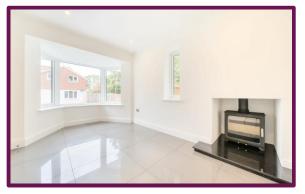

There are two reception rooms downstairs, the living room is over 17ft in length with a recessed woodburner fitted and has a bay window to the front.

The dining room is of similar length and enjoys views over the garden. French doors lead from the dining room to the garden and large patio area. In addition, there is a fully equipped bespoke kitchen in Charcoal grey with quartz worktops and an array of high- and low-level storage units and fitted appliances, there is space for a breakfast table in the bay window.