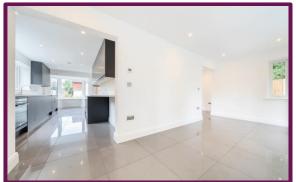

There are two reception rooms downstairs, the living room is over 17ft in length with a recessed woodburner fitted and has a bay window to the front.

The dining room is of similar length and enjoys views over the garden. French doors lead from the dining room to the garden and large patio area. In addition, there is a fully equipped bespoke kitchen in Charcoal grey with quartz worktops and an array of high- and low-level storage units and fitted appliances, there is space for a breakfast table in the bay window.