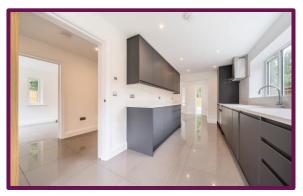

There are two reception rooms downstairs, the living room is over 17ft in length with a recessed woodburner fitted and has a bay window to the front.

The dining room is of similar length and enjoys views over the garden. French doors lead from the dining room to the garden and large patio area. In addition, there is a fully equipped bespoke kitchen in Charcoal grey with quartz worktops and an array of high- and low-level storage units and fitted appliances, there is space for a breakfast table in the bay window.