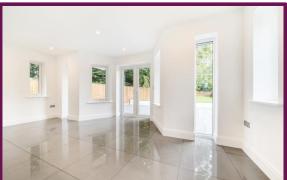

There are two reception rooms downstairs, the living room is over 17ft in length with a recessed woodburner fitted and has a bay window to the front.

The dining room is of similar length and enjoys views over the garden. French doors lead from the dining room to the garden and large patio area. In addition, there is a fully equipped bespoke kitchen in Charcoal grey with quartz worktops and an array of high- and low-level storage units and fitted appliances, there is space for a breakfast table in the bay window.