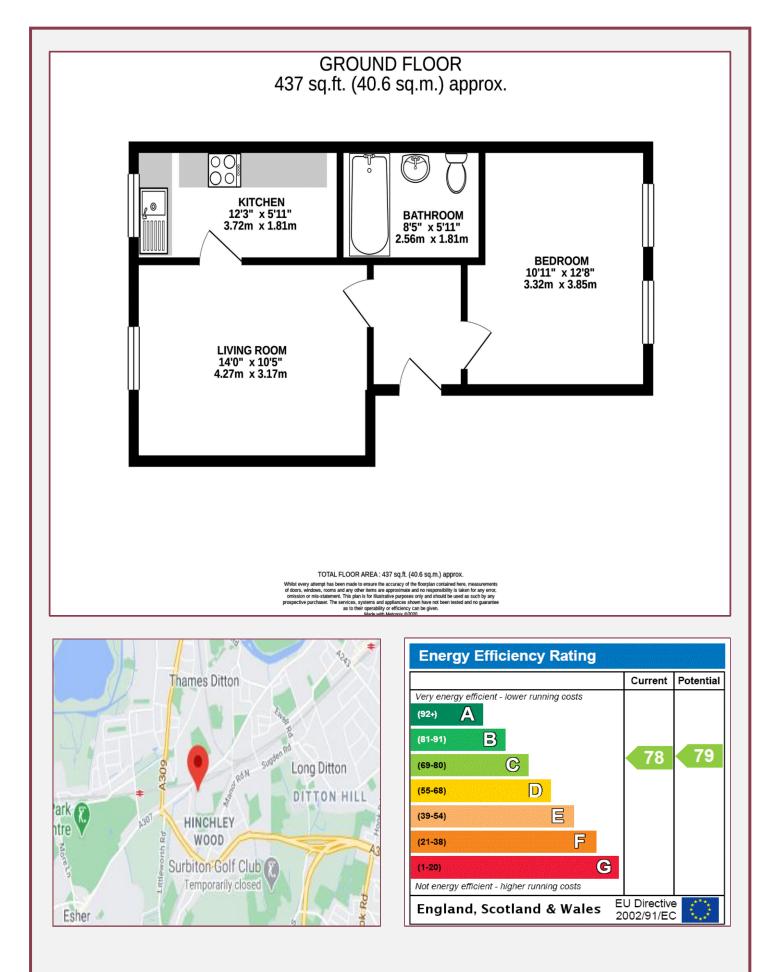

## Flat 8, Twickenham Place, 69 Woodfield

£250,000

Super one bedroom ground floor flat, situated in a quiet residential location and within less than 0.5 miles of Hinchley Wood and Esher stations.

13 Oakdene Parade, Cobham, Surrey, KT11 2LR Tel: 01932 864242 | Email: cobham@bourneestateagents.com w: bourneestateagents.com