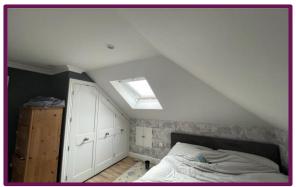

Doors from the hall lead to the main bedroom with large wardrobe fitted with storage unit. The large family bathroom features a modern white suite comprising bath with shower above, wc and wash hand basin with chrome heated towel rail.