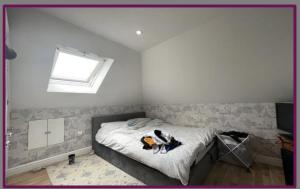

Doors from the hall lead to the main bedroom with large wardrobe fitted with storage unit. The large family bathroom features a modern white suite comprising bath with shower above, wc and wash hand basin with chrome heated towel rail.