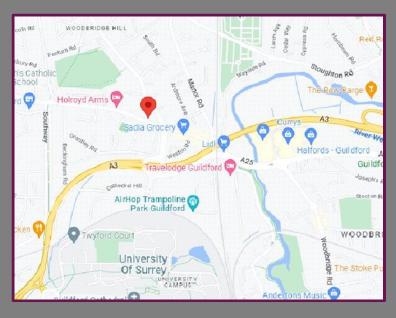

## Location

This stylish and contemporary development is situated within the residential area of Rydes Hill, less than 1.5 miles from Guildford Station and town centre with its vast array of shops and restaurants. The A3 gives access to the South Coast and London with links to the M25 is within approximately 1/2 mile and the area is also well served by local bus routes, shops and restaurants.