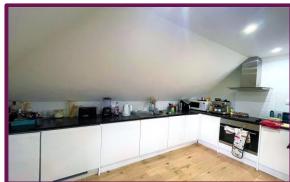

The impressive open plan reception room has ample space for separate sitting and dining areas with a large bay window to the rear of the room. To the corner is the fitted modern kitchen area with a range of contemporary units with integral appliances comprising oven, induction hob, fridge/freezer/dishwasher and washing machine with worktops.