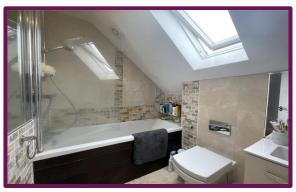

Doors from the hall lead to the main bedroom with large wardrobe fitted with storage unit. The large family bathroom features a modern white suite comprising bath with shower above, wc and wash hand basin with chrome heated towel rail.