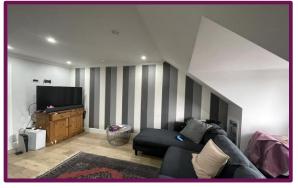

The impressive open plan reception room has ample space for separate sitting and dining areas with a large bay window to the rear of the room. To the corner is the fitted modern kitchen area with a range of contemporary units with integral appliances comprising oven, induction hob, fridge/freezer/dishwasher and washing machine with worktops.