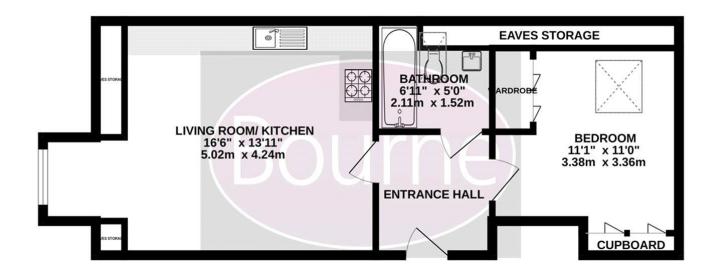

## FIRST FLOOR 488 sq.ft. (45.3 sq.m.) approx.

## TOTAL FLOOR AREA: 488 sq.ft. (45.3 sq.m.) approx.

Whilst every attempt has been made to ensure the accuracy of the floorplan contained here, measurements of doors, windows, rooms and any other items are approximate and no responsibility is taken for any error, omission or mis-statement. This plan is for illustrative purposes only and should be used as such by any prospective purchaser. The services, systems and appliances shown have not been tested and no guarantee as to their operability or efficiency cap be given.