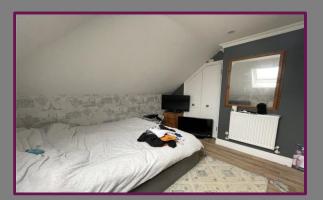

Doors from the hall lead to the main bedroom with large wardrobe fitted with storage unit. The large family bathroom features a modern white suite comprising bath with shower above, wc and wash hand basin with chrome heated towel rail.