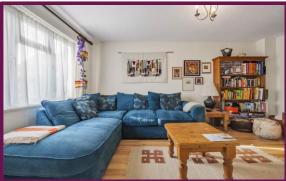

The front door leads into hall and stairs to the 1st floor. A door leads into the spacious lounge with window to the front. A door to the side leads to the study. To the side of the house is the downstairs WC.