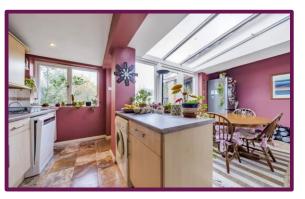

To the rear of the lounge is the modern bright kitchen extension comprising an extensive range of fitted unit, two windows to rear, skylights and French doors to the front leading to the rear garden.

On the 1st floor landing is a window to the side. To the rear is the En-suite master bedroom with two windows overlooking the garden. The En-suite bathroom includes shower/WC/Basin. To the front are two further bedrooms. Also on this floor is the superb family bathroom with a contemporary white suite comprising bath with shower over, WC, wash hand basin and heated towel rail.