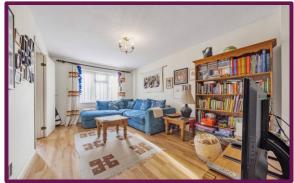

The front door leads into hall and stairs to the 1st floor. A door leads into the spacious lounge with window to the front. A door to the side leads to the study. To the side of the house is the downstairs WC.