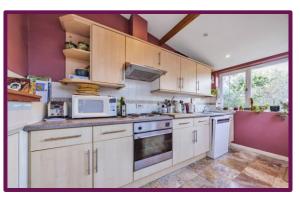

To the rear of the lounge is the modern bright kitchen extension comprising an extensive range of fitted unit, two windows to rear, skylights and French doors to the front leading to the rear garden.

On the 1st floor landing is a window to the side. To the rear is the En-suite master bedroom with two windows overlooking the garden. The En-suite bathroom includes shower/WC/Basin. To the front are two further bedrooms. Also on this floor is the superb family bathroom with a contemporary white suite comprising bath with shower over, WC, wash hand basin and heated towel rail.