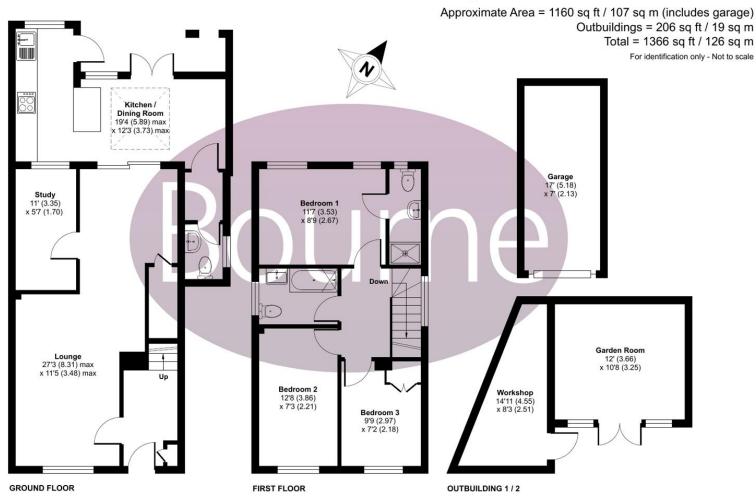

## Floorplan

## Hodgson Gardens, Guildford, GU4

Floor plan produced in accordance with RICS Property Measurement Standards incorporating International Property Measurement Standards (IPMS2 Residential). ©ntchecom 2023. Produced for Bourne Estate Agents. REF: 942907