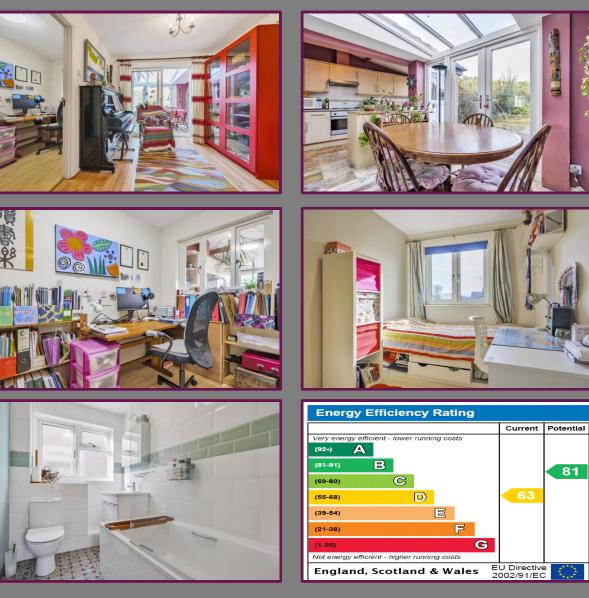

To the rear of the lounge is the modern bright kitchen extension comprising an extensive range of fitted unit, two windows to rear, skylights and French doors to the front leading to the rear garden.

On the 1st floor landing is a window to the side. To the rear is the En-suite master bedroom with two windows overlooking the garden. The En-suite bathroom includes shower/WC/Basin. To the front are two further bedrooms. Also on this floor is the superb family bathroom with a contemporary white suite comprising bath with shower over, WC, wash hand basin and heated towel rail.

Outside to the rear is the garden comprising a paved terrace with path to side and the remainder laid to level lawn with secure gated rear access. Within the garden is a workshop and garden room. To the rear of the property is a garage.