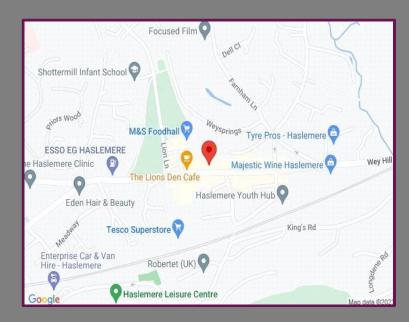

## Location

Ideally positioned within a few hundred yards of Haslemere train station. The historic town of Haslemere has a vast array of local and high street shops, bars and restaurants to enjoy. The area as loads of beautiful green spaces and a vibrant local community.