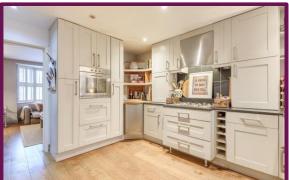

Upon entering this charming home there is a welcoming entrance hallway. The property has a cloakroom and engineered wood floors throughout.

To the front is a cosy bay fronted reception room and to the rear is space shaker style kitchen with granite worktops and this room is open plan to the dining area that has bi folding doors across the back which provides access to the rear garden.