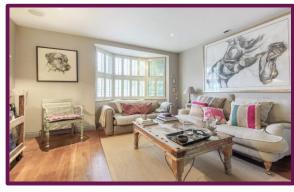

Upon entering this charming home there is a welcoming entrance hallway. The property has a cloakroom and engineered wood floors throughout.

To the front is a cosy bay fronted reception room and to the rear is space shaker style kitchen with granite worktops and this room is open plan to the dining area that has bi folding doors across the back which provides access to the rear garden.