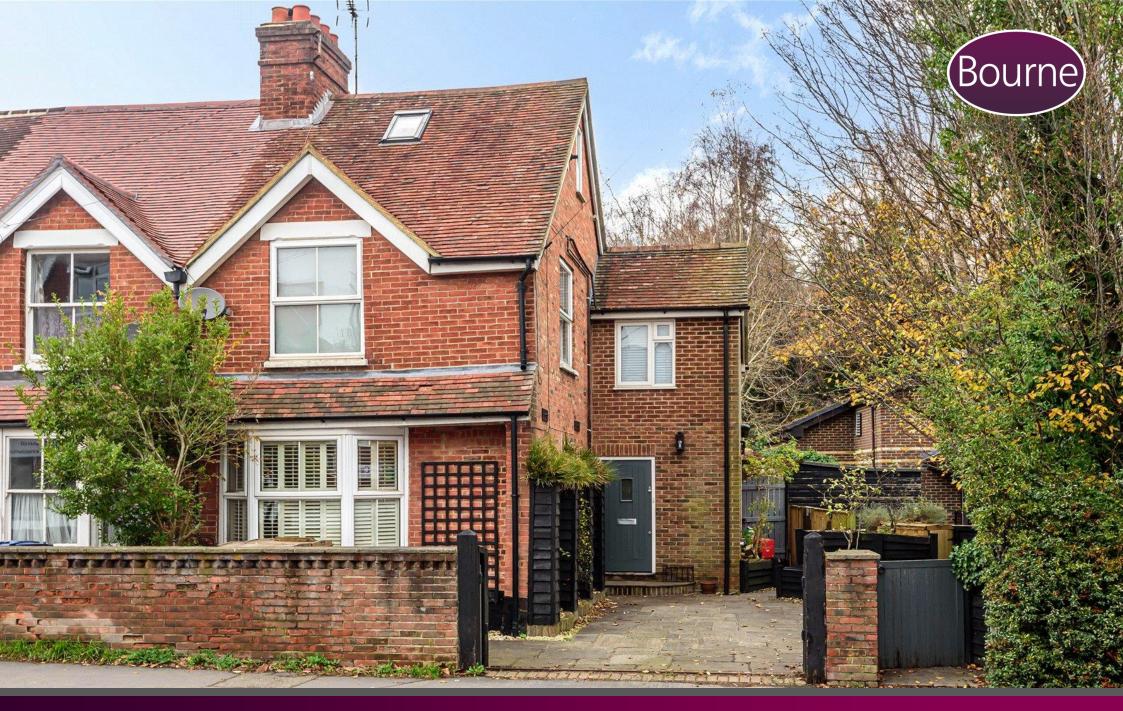

The driveway parking is accessed via sliding electric gates. There is side access to the rear garden where there is storage sheds and a large office/studio.

Tenure : Freehold Council Tax Band - E

- Three Double Bedrooms
- En Suite To Main Bedroom
- Bay Fronted Lounge
- 22ft Kitchen Diner With Bi
   Folding Doors
- Off Road Parking For Two Cars
- 50ft Rear Garden
- Ground Floor Cloakroom
- First Floor Utility Cupboard
- Separate Studio In Garden