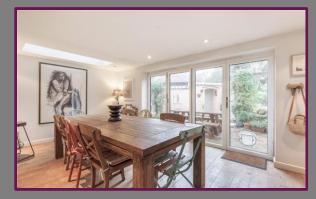

Upon entering this charming home there is a welcoming entrance hallway. The property has a cloakroom and engineered wood floors throughout.

To the front is a cosy bay fronted reception room and to the rear is space shaker style kitchen with granite worktops and this room is open plan to the dining area that has bi folding doors across the back which provides access to the rear garden.