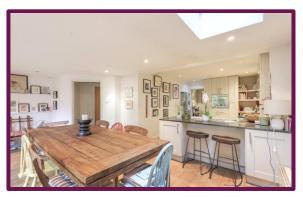

Upon entering this charming home there is a welcoming entrance hallway. The property has a cloakroom and engineered wood floors throughout.

To the front is a cosy bay fronted reception room and to the rear is space shaker style kitchen with granite worktops and this room is open plan to the dining area that has bi folding doors across the back which provides access to the rear garden.