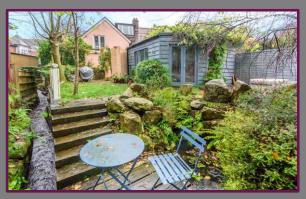

The driveway parking is accessed via sliding electric gates. There is side access to the rear garden where there is storage sheds and a large office/studio.

Tenure : Freehold Council Tax Band - E

- Three Double Bedrooms
- En Suite To Main Bedroom
- Bay Fronted Lounge
- 22ft Kitchen Diner With Bi
   Folding Doors
- Off Road Parking For Two Cars
- 50ft Rear Garden
- Ground Floor Cloakroom
- First Floor Utility Cupboard
- Separate Studio In Garden