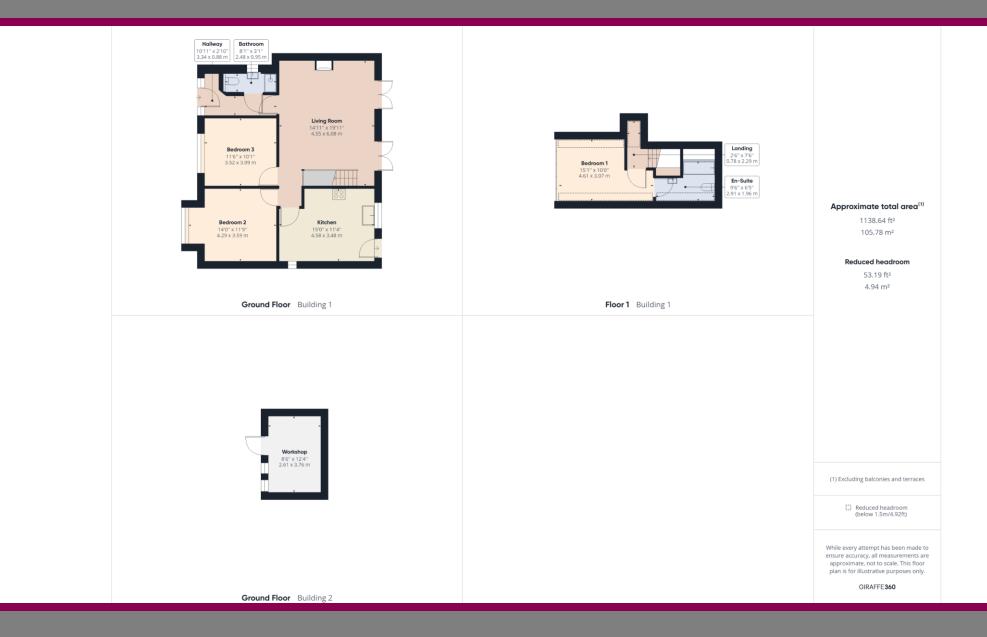

. The ground floor also offers two large double bedrooms.

The first-floor benefits from a further double bedroom and ensuite with Velux windows, as well as substantial roof space and further eaves storage.

Externally, the property is approached by a fenced, brick driveway for several cars. The landscaped rear garden can be accessed via the side of the property, also leading to a large workshop with power and light.

An internal viewing is highly recommended to appreciate this very well-presented chalet bungalow. 360° Virtual Tour

- Detached Chalet Bungalow
- Three Double Bedrooms
- Spacious Sitting Room
- Attractive Brick Fireplace
- Two Bathrooms (One Ensuite)
- Large Gated Driveway
- Landscaped Garden
- Semi-Rural Location
- Powered Workshop









Council Tax Band C

## Floorplan



## Location

Situated on the edge of the pleasant, semi-rural hamlet of Normandy, immediately surrounded by countryside. Not far from Ash village.















We aim to make our particulars both accurate and reliable but they are not guaranteed, nor do they form part of an offer or contract. If you require clarification of any points then please contact us especially if you are travelling some distance to view. Please note that appliances and heating systems have not been tested and therefore no warranties can be given as to their good working order.



GUILDFORD: 5a Trinity Gate, Epsom Road, Guildford, Surrey, GU1 3JT

A refreshing choice... Tel: 01483 458 337 | Email: guildford@bourneestateagents.com

Web: www.Bourneestateagents.com