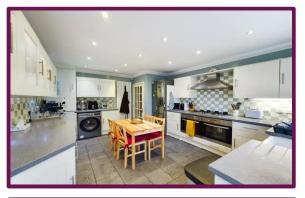

## Elm Hill, Normandy, Guildford, Surrey, GU3 2JA

Off the entrance hall you will find the downstairs shower room. Overlooking the private garden is the impressive living room with engineered oak flooring, double french doors to garden and a large, open, brick fireplace with multi-fuel stove and oak mantel. The spacious, fitted kitchen leaves room for a dining table and chairs and also leads to the garden. The ground floor also offers two large double bedrooms.