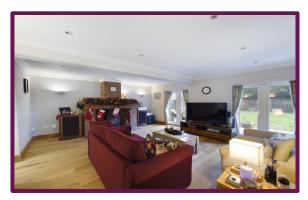

## Elm Hill, Normandy, Guildford, Surrey, GU3 2JA

Off the entrance hall you will find the downstairs shower room. Overlooking the private garden is the impressive living room with engineered oak flooring, double french doors to garden and a large, open, brick fireplace with multi-fuel stove and oak mantel. The spacious, fitted kitchen leaves room for a dining table and chairs and also leads to the garden. The ground floor also offers two large double bedrooms.