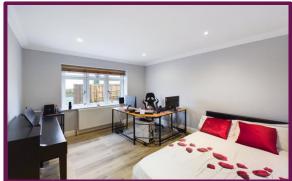

## Elm Hill, Normandy, Guildford, Surrey, GU3 2JA

Off the entrance hall you will find the downstairs shower room. Overlooking the private garden is the impressive living room with engineered oak flooring, double french doors to garden and a large, open, brick fireplace with multi-fuel stove and oak mantel. The spacious, fitted kitchen leaves room for a dining table and chairs and also leads to the garden. The ground floor also offers two large double bedrooms.