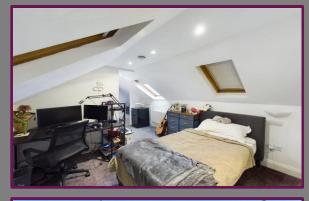

The first-floor benefits from a further double bedroom and ensuite with Velux windows, as well as substantial roof space and further eaves storage.

Externally, the property is approached by a fenced, brick driveway for several cars. The landscaped rear garden can be accessed via the side of the property, also leading to a large workshop with power and light.