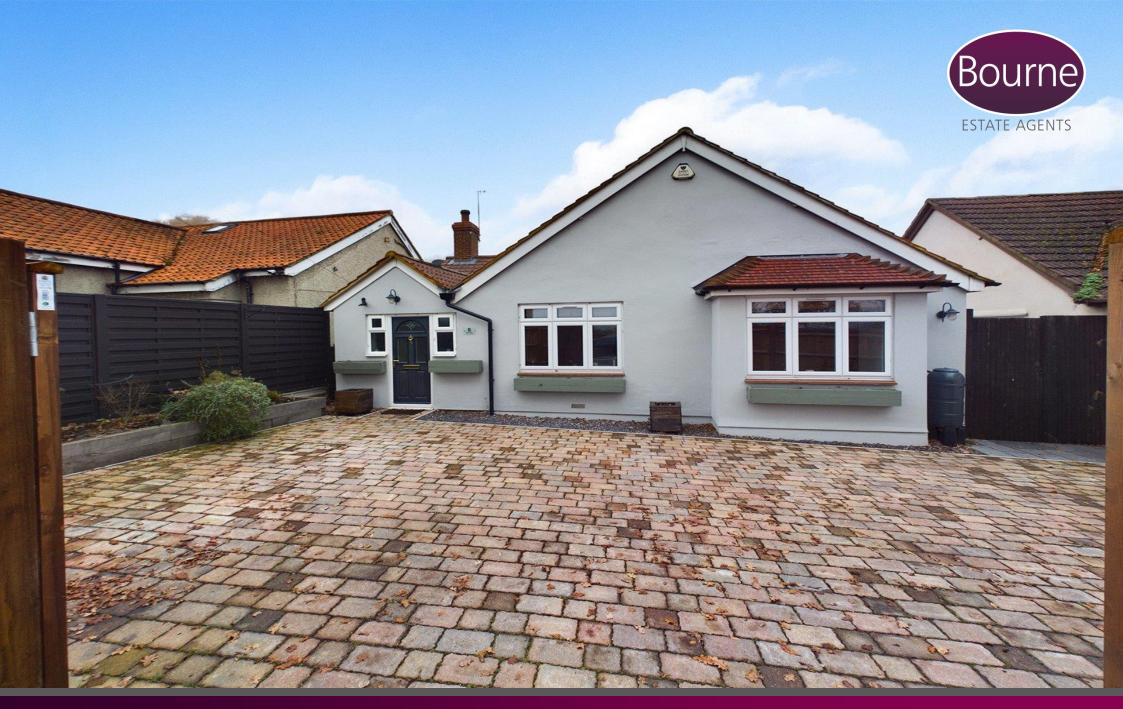

Elm Hill, Normandy, Guildford, Surrey, GU3 2JA

Offers in excess of £468,000

## Elm Hill, Normandy, Guildford, Surrey, GU3 2JA

Off the entrance hall you will find the downstairs shower room. Overlooking the private garden is the impressive living room with engineered oak flooring, double french doors to garden and a large, open, brick fireplace with multi-fuel stove and oak mantel. The spacious, fitted kitchen leaves room for a dining table and chairs and also leads to the garden. The ground floor also offers two large double bedrooms.

The first-floor benefits from a further double bedroom and ensuite with Velux windows, as well as substantial roof space and further eaves storage.

Externally, the property is approached by a fenced, brick driveway for several cars. The landscaped rear garden can be accessed via the side of the property, also leading to a large workshop with power and light.

An internal viewing is highly recommended to appreciate this very well-presented chalet bungalow. 360° Virtual Tour

- Detached Chalet Bungalow
- Three Double Bedrooms
- Spacious Sitting Room
- Attractive Brick Fireplace
- Two Bathrooms (One Ensuite)
- Large Gated Driveway
- Landscaped Garden
- Semi-Rural Location
- Powered Workshop