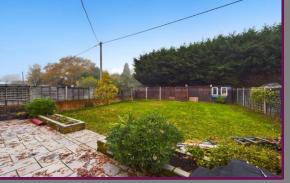

The first-floor benefits from a further double bedroom and ensuite with Velux windows, as well as substantial roof space and further eaves storage.

Externally, the property is approached by a fenced, brick driveway for several cars. The landscaped rear garden can be accessed via the side of the property, also leading to a large workshop with power and light.