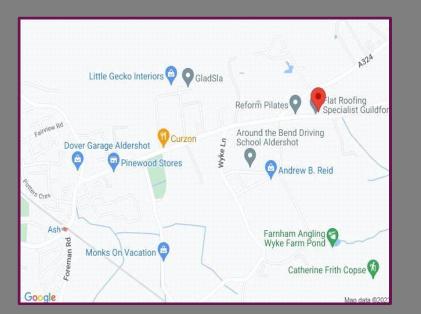

## Location

Situated on the edge of the pleasant, semi-rural hamlet of Normandy, immediately surrounded by countryside. Not far from Ash village.

We aim to make our particulars both accurate and reliable but they are not guaranteed, nor do they form part of an offer or contract. If you require clarification of any points then please contact us especially if you are travelling some distance to view. Please note that appliances and heating systems have not been tested and therefore no warranties can be given as to their good working order.