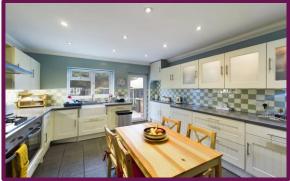

## Elm Hill, Normandy, Guildford, Surrey, GU3 2JA

Off the entrance hall you will find the downstairs shower room. Overlooking the private garden is the impressive living room with engineered oak flooring, double french doors to garden and a large, open, brick fireplace with multi-fuel stove and oak mantel. The spacious, fitted kitchen leaves room for a dining table and chairs and also leads to the garden. The ground floor also offers two large double bedrooms.