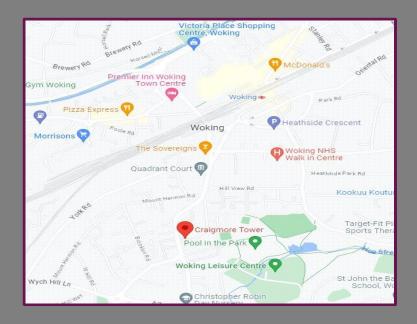

## Location

Woking is a busy commuter town with several trains per hour providing a fast direct mainline link to London Waterloo (approximately 26 minutes). The main shopping centre is Victoria Place which hosts major high street retail brands, a multi-screen cinema and the New Victoria Theatre. There are also a number of fine restaurants, bars, pubs and cafes which cater for every taste.