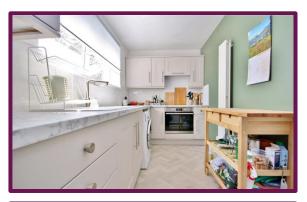

Adjacent to the living space is the sleek and modern kitchen, accessible from the living room. Equipped with modern units and appliances, the kitchen offers a comprehensive range of wall and base level units with smart work surfaces.