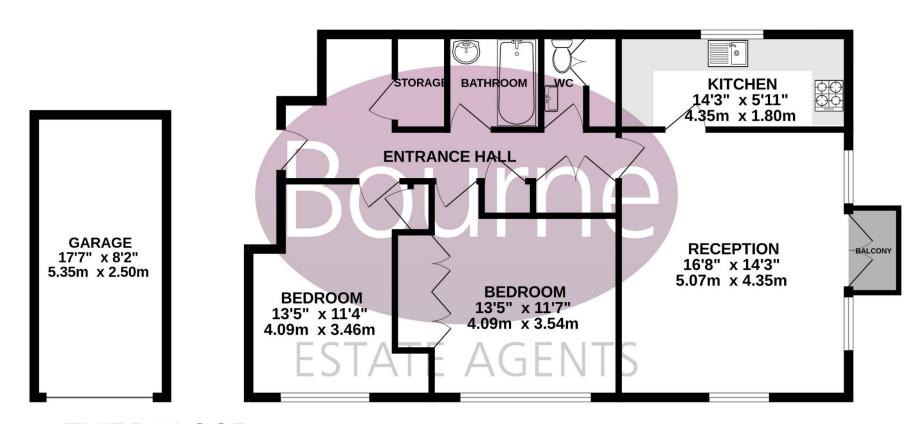

THIRD FLOOR 946 sq.ft. (87.8 sq.m.) approx.

TOTAL FLOOR AREA: 946 sq.ft. (87.8 sq.m.) approx.

Whilst every attempt has been made to ensure the accuracy of the floorplan contained here, measurements of doors, windows, rooms and any other items are approximate and no responsibility is taken for any error, omission or mis-statement. This plan is for illustrative purposes only and should be used as such by any prospective purchaser. The services, systems and appliances shown have not been tested and no guarantee as to their operability or efficiency can be given.