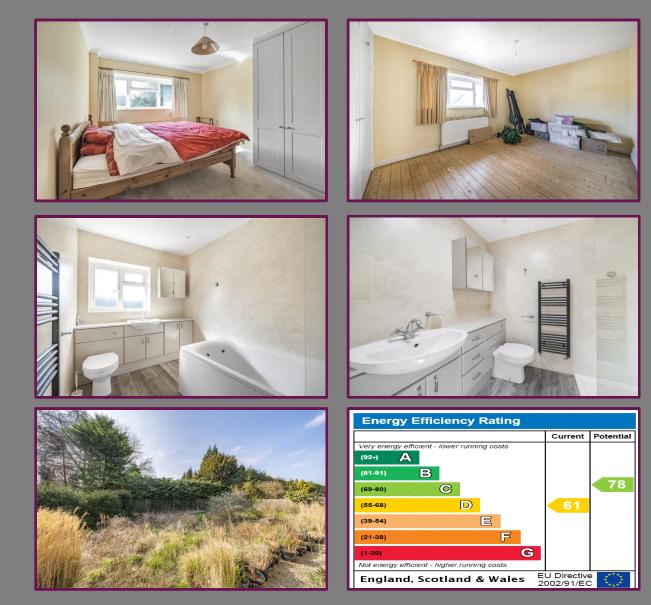

Upstairs there are four double bedrooms with bespoke fitted wardrobes. Our clients have installed an en-suite to one of the bedrooms, whilst the remaining bedrooms are serviced by a newly refitted bathroom.

Both the front and rear mature gardens offer a great deal of screening. The rear garden enjoys a sunny south westerly orientation.

Council Tax Band G - £3,747.95pa (2023-2024)

Rarely available detached family