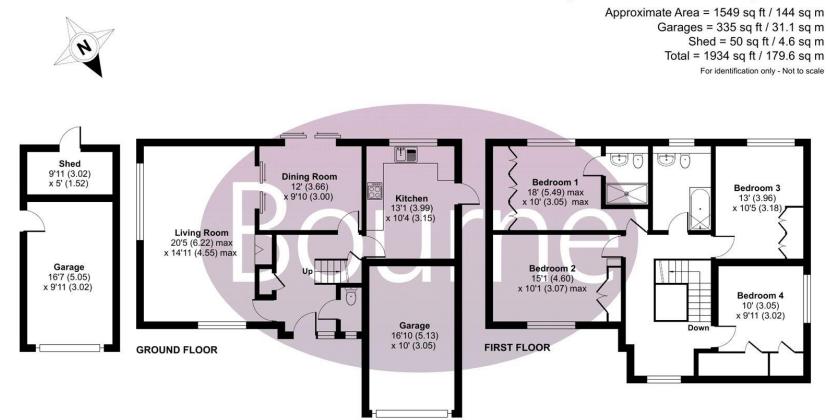

## Floorplan

Lydele Close, Woking, GU21

Floor plan produced in accordance with RICS Property Measurement Standards incorporating International Property Measurement Standards (IPMS2 Residential). ©ntchecom 2024. Produced for Bourne Estate Agents. REF: 1091898