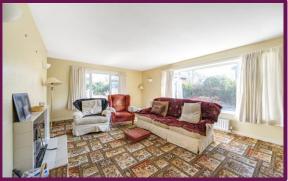

Internally the accommodation is bright, with spacious double aspect living room meaning this home is equally impressive on the inside too. The kitchen and dining room are positioned to the rear of the property and overlook the rear garden. The kitchen features cream shaker style units with fully tiled splash backs. Many original features remain intact including a charming parquet floor in the dining room.