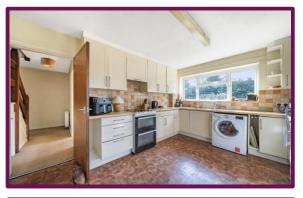

Internally the accommodation is bright, with spacious double aspect living room meaning this home is equally impressive on the inside too. The kitchen and dining room are positioned to the rear of the property and overlook the rear garden. The kitchen features cream shaker style units with fully tiled splash backs. Many original features remain intact including a charming parquet floor in the dining room.