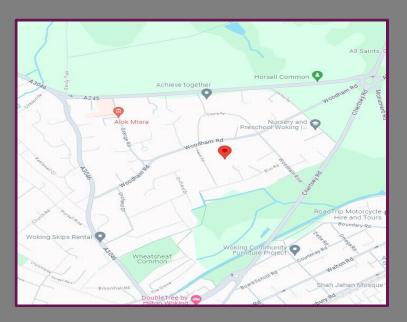

## Location

Horsell is a highly regarded village that lies on the North side of the Basingstoke Canal from Woking's town centre. It has its own busy High Street with a good selection of local village shops and a selection of very good schools for all ages. Only a short distance away is Woking Town centre providing a fast mainline link to London Waterloo. (approximately 26 minutes)