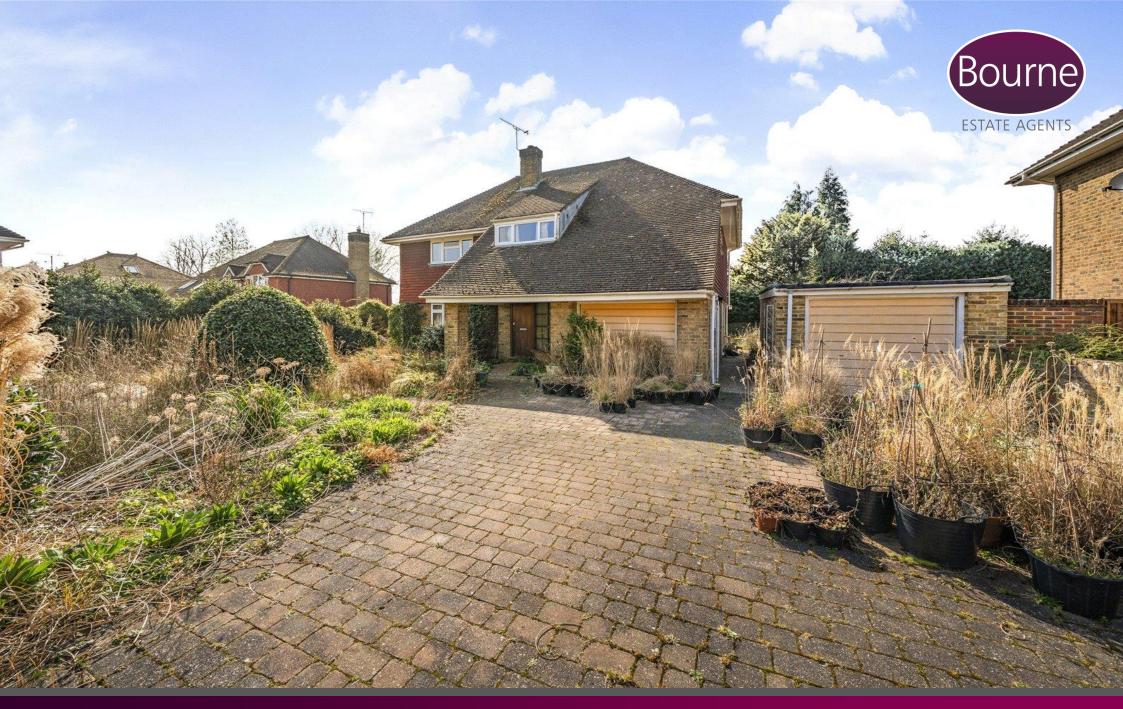

Lydele Close, Horsell, Woking, Surrey, GU21 4ER

£1,150,000

## Lydele Close, Horsell, Woking, Surrey, GU21 4ER

One of just a handful of properties positioned within this popular, yet rarely available setting, with an abundance of parking to the front of the property, not to mention two separate garages and a wrap-around garden.

Both the front and rear mature gardens offer a great deal of screening. The rear garden enjoys a sunny south westerly orientation.

Council Tax Band G - £3,747.95pa (2023-2024)

Rarely available detached family