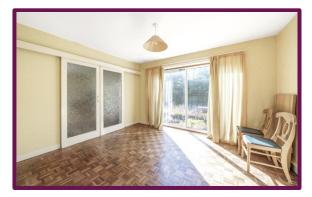

Internally the accommodation is bright, with spacious double aspect living room meaning this home is equally impressive on the inside too. The kitchen and dining room are positioned to the rear of the property and overlook the rear garden. The kitchen features cream shaker style units with fully tiled splash backs. Many original features remain intact including a charming parquet floor in the dining room.