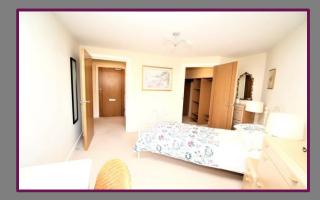

Positioned off the hall immediately in front as you enter is the shower room and to the left is a well-proportioned airing cupboard. Completing the accommodation is the bedroom which is double in size, has a rear aspect window and a walk-in wardrobe with hanging space.