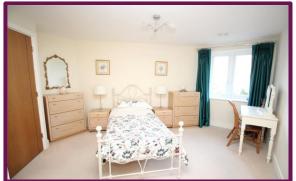

Positioned off the hall immediately in front as you enter is the shower room and to the left is a well-proportioned airing cupboard. Completing the accommodation is the bedroom which is double in size, has a rear aspect window and a walk-in wardrobe with hanging space.