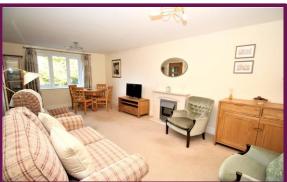

## Alton, Hampshire

Clover Leaf Court can be accessed via the main entrance or side entrance, there is then the option of using the stairs or lift to the second floor. Upon entering the apartment, you will immediately sense the space in the well-proportioned hallway. Positioned to the right of the hall is the sitting/dining room which has a feature fireplace with surround, a rear aspect window and glazed door through to the kitchen. The kitchen has a rear aspect window, range of wall and base units with surfaces over, sink and drainer unit, four ring hob, integrated fridge and freezer, extractor and a built in oven.