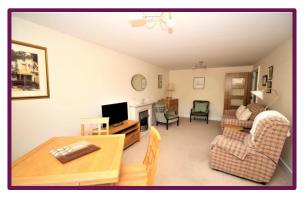

## Alton, Hampshire

Clover Leaf Court can be accessed via the main entrance or side entrance, there is then the option of using the stairs or lift to the second floor. Upon entering the apartment, you will immediately sense the space in the well-proportioned hallway. Positioned to the right of the hall is the sitting/dining room which has a feature fireplace with surround, a rear aspect window and glazed door through to the kitchen. The kitchen has a rear aspect window, range of wall and base units with surfaces over, sink and drainer unit, four ring hob, integrated fridge and freezer, extractor and a built in oven.