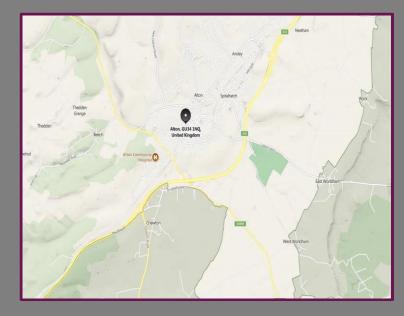

## Location

Located off Ackender Road in Alton, this property is conveniently positioned for the town centre which offers a variety of shops, restaurants, a bus service and the mainline train station on the fringes of the town centre offering a direct train service to London Waterloo.