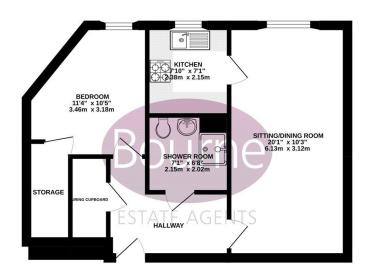

## Floorplan

SECOND FLOOR 592 sq.ft. (55.0 sq.m.) approx.

## FOR ILLUSTRATIVE PURPOSES ONLY

TOTAL FLOOR RACE SSS24. If (5.9 of sgm.) approx.

Whilst every attempt has been nade to ensure the accuracy of the floorpins contained free. Insuranteement of doors, wrotens, resonal and any other times are appointense and encountered any times the man of appointense and expressions are appointensed and expressions and expressions are applicated. The services, systems and applicates shown have not been tended and no quantities and in the first expression and applicates to show have not been tended and no quantities and in the first expression and expressions.