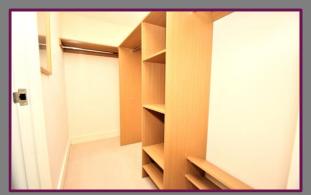

Positioned off the hall immediately in front as you enter is the shower room and to the left is a well-proportioned airing cupboard. Completing the accommodation is the bedroom which is double in size, has a rear aspect window and a walk-in wardrobe with hanging space.