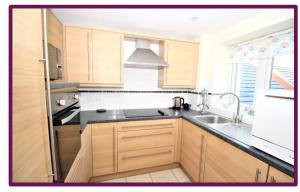

## Alton, Hampshire

Clover Leaf Court can be accessed via the main entrance or side entrance, there is then the option of using the stairs or lift to the second floor. Upon entering the apartment, you will immediately sense the space in the well-proportioned hallway. Positioned to the right of the hall is the sitting/dining room which has a feature fireplace with surround, a rear aspect window and glazed door through to the kitchen. The kitchen has a rear aspect window, range of wall and base units with surfaces over, sink and drainer unit, four ring hob, integrated fridge and freezer, extractor and a built in oven.