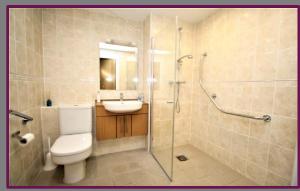

Positioned off the hall immediately in front as you enter is the shower room and to the left is a well-proportioned airing cupboard. Completing the accommodation is the bedroom which is double in size, has a rear aspect window and a walk-in wardrobe with hanging space.