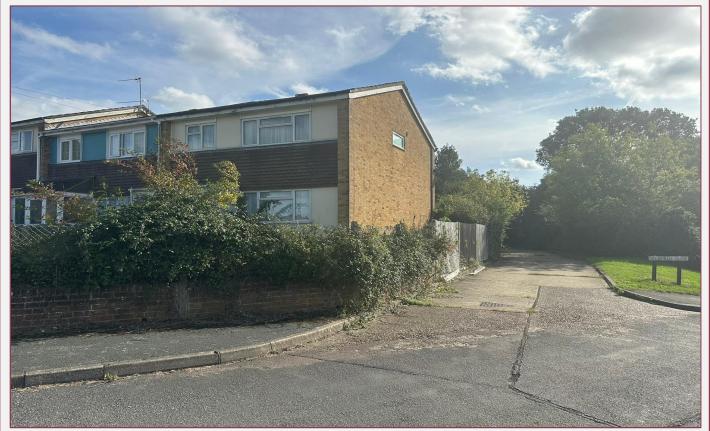

The Oval, Wood Street Village, Guildford,

£300,000

An exciting refurbishment/development opportunity located close to Guildford town centre and walking distance to public transport links.

The Oval is a residential crescent just off Oak Hill in the heart of Wood Street Village in an area well served by local bus routes in to Guildford Town Centre. There is a local village shop and numerous bridle and foot paths to neighbouring villages. The A3 which provides road links to London the South Coast and the M25 is also within approximately 1.5 miles.