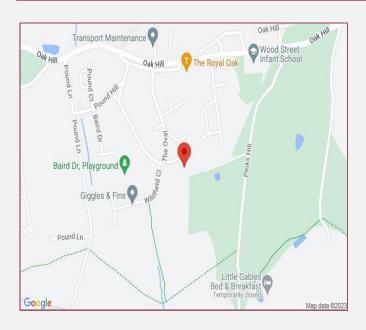

The Oval, Wood Street Village, Guildford,

£300,000

An exciting refurbishment/development opportunity located close to Guildford town centre and walking distance to public transport links.

The Oval is a residential crescent just off Oak Hill in the heart of Wood Street Village in an area well served by local bus routes in to Guildford Town Centre. There is a local village shop and numerous bridle and foot paths to neighbouring villages. The A3 which provides road links to London the South Coast and the M25 is also within approximately 1.5 miles.