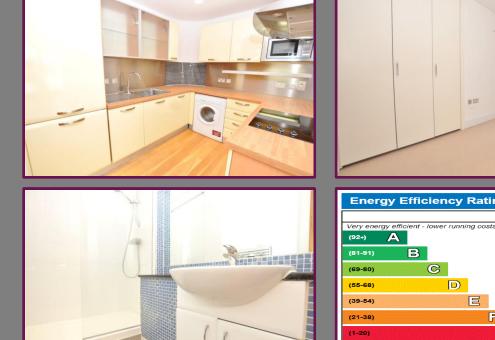

The front door opens into an impressive hall with storage cupboard and double doors opening to the bright and spacious 23ft reception room with window and double doors to the balcony to the front. To the side is the well planned modern kitchen area with built in appliances.

The spacious master bedroom has built-in wardrobes to one wall, double doors with Juliette balcony to front and a door into the ensuite bathroom. The second bedroom is a very good sized double with built-in double wardrobe and window to side.