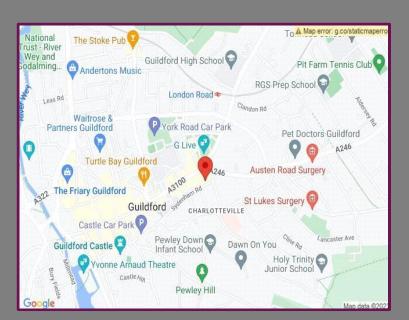

# Location

Trinity Gate is a sought after modern luxury development in the heart of Guildford town centre at the top of the High Street, opposite G-Live. London Road and Guildford mainline stations are within walking distance. The A3 which connects to London, The M25 and the South Coast is also within approximately 1 mile.