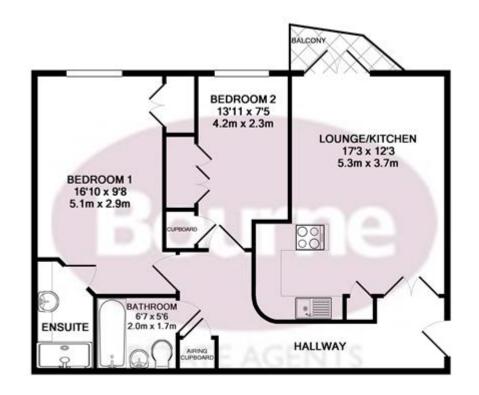

### Floorplan

#### FOR ILLUSTRATIVE PURPOSES TOTAL APPROX. FLOOR AREA 747 SQ.FT. (69.4 SQ.M.)

Whilst every attempt has been made to ensure the accuracy of the floor plan contained here, measurements of doors, windows, rooms and any other items are approximate and no responsibility is taken for any error, omission, or mis-statement. This plan is for illustrative purposes only and should be used as such by any prospective purchaser. The services, systems and appliances shown have not been tested and no guarantee as to their operability or efficiency can be given Made with Metropic ©2012