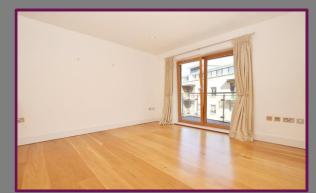

The front door opens into an impressive hall with storage cupboard and double doors opening to the bright and spacious 23ft reception room with window and double doors to the balcony to the front. To the side is the well planned modern kitchen area with built in appliances.