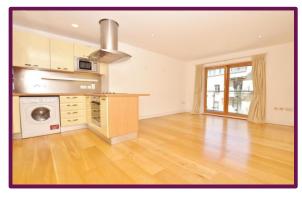

The front door opens into an impressive hall with storage cupboard and double doors opening to the bright and spacious 23ft reception room with window and double doors to the balcony to the front. To the side is the well planned modern kitchen area with built in appliances.

The spacious master bedroom has built-in wardrobes to one wall, double doors with Juliette balcony to front and a door into the ensuite bathroom. The second bedroom is a very good sized double with built-in double wardrobe and window to side.