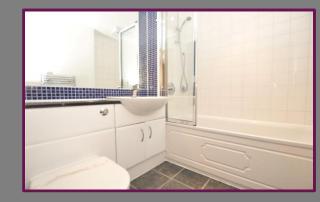

The spacious master bedroom has built-in wardrobes to one wall, double doors with Juliette balcony to front and a door into the ensuite bathroom. The second bedroom is a very good sized double with built-in double wardrobe and window to side.