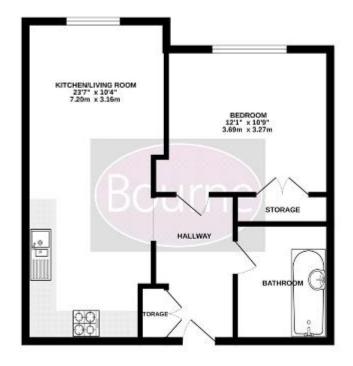

# Floorplan

bor sq.it. (47.1 sq.itt.) approx.

TOTAL (1,000 A4554 - 507 vg 8, (47,1 stor)) approx. March Lang Alleria that the contract water is a security of the following contract vd, indextraction is any security of the contract water is a security of the following contract vd, indextraction is any security of the contract vd and the contract