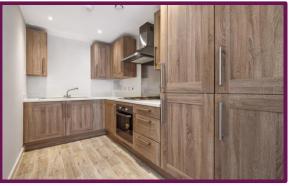

The open plan kitchen/living room is a bright and spacious area, with modern fitted units, sink to the rear and hob to the side. To the front is a large window.