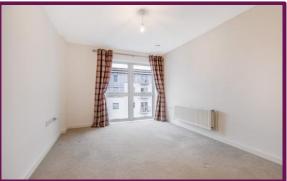

The Front door leads to the entrance hall, with storage cupboard to the left. The modern bathroom is to the right and features WC, bath with shower over and basin. Just beyond the bathroom is the spacious double bedroom with large windows to the front and built in storage.

The open plan kitchen/living room is a bright and spacious area, with modern fitted units, sink to the rear and hob to the side. To the front is a large window.