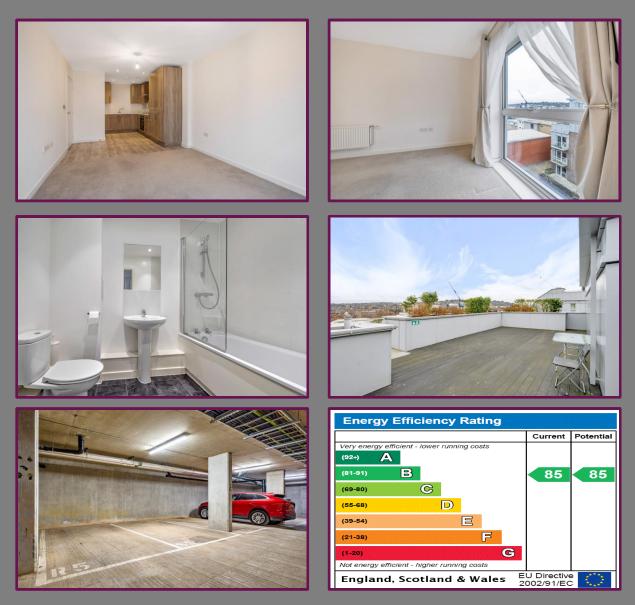

The Front door leads to the entrance hall, with storage cupboard to the left. The modern bathroom is to the right and features WC, bath with shower over and basin. Just beyond the bathroom is the spacious double bedroom with large windows to the front and built in storage.

The open plan kitchen/living room is a bright and spacious area, with modern fitted units, sink to the rear and hob to the side. To the front is a large window.

### Parking

- Access To Balcony
- Close To Station
- Lift To All Floors