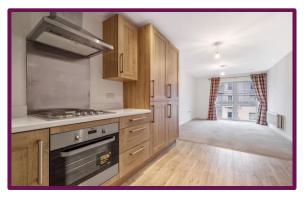

The open plan kitchen/living room is a bright and spacious area, with modern fitted units, sink to the rear and hob to the side. To the front is a large window.