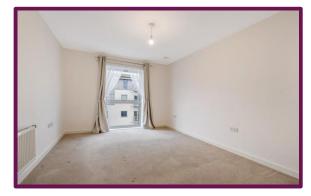

The Front door leads to the entrance hall, with storage cupboard to the left. The modern bathroom is to the right and features WC, bath with shower over and basin. Just beyond the bathroom is the spacious double bedroom with large windows to the front and built in storage.