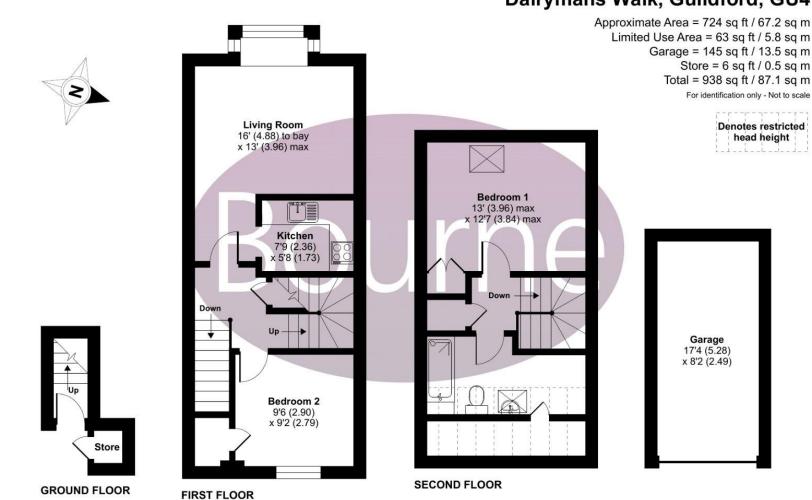

## Dairymans Walk, Guildford, Surrey, GU4 7FF

A beautifully presented two bedroom maisonette with an allocated parking space located in the popular and sought after Weybrook Park area of Guildford.

The porch with storage cupboard leads to the front door opening to stairs to 1st floor, the first floor comprises the living room which has a window to the rear. The kitchen is accessed through an archway in the living room, featuring a range of modern fitted units and built in oven. The first floor also features bedroom two which has a window to the front.

Stairs to the second floor lead to the hallway with storage cupboard opposite. To the left is the modern bathroom, which comprises WC, handwash basin and bath with shower over, the bathroom features a Velux window above the basin. To the right is a double bedroom with built in wardrobes and Velux window.

This property benefits from a single garage to the side. Leasehold

Annual Service Charges: £406.34 monthly £12 fee = £34.86

Service Charge Review Period: 1st May - 30th April Annual Ground Rent: £75

Ground Rent Review Period: 2019 - 2049 = £75, 2050 = £100

Length of Lease: 999 years from 1st Dec 1989 Council Tax Band C

## Floorplan

Dairymans Walk, Guildford, GU4

RICS Certified Property Measurer Floor plan produced in accordance with RICS Property Measurement Standards incorporating International Property Measurement Standards (IPMS2 Residential). ©ntchecom 2023. Produced for Bourne Estate Agents. REF: 955279