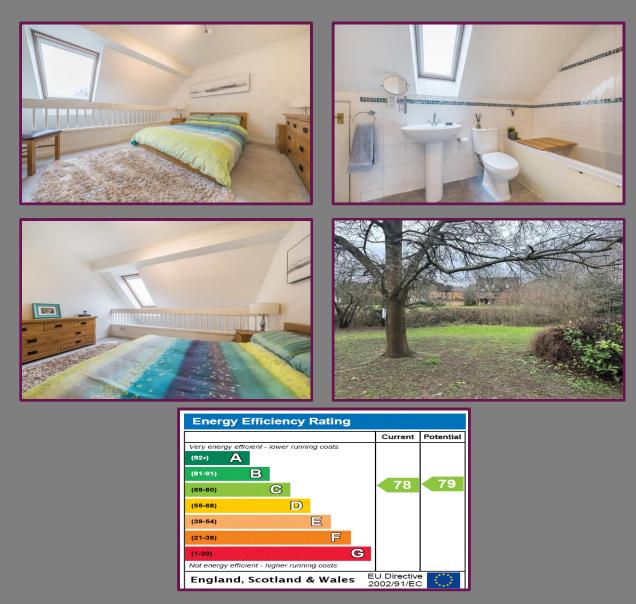

Stairs to the second floor lead to the hallway with storage cupboard opposite. To the left is the modern bathroom, which comprises WC, handwash basin and bath with shower over, the bathroom features a Velux window above the basin. To the right is a double bedroom with built in wardrobes and Velux window.