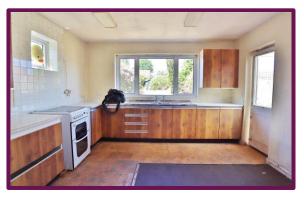

The centerpiece of the home is the generously-sized sitting room. The kitchen/dining room offers plenty of room to design a superb kitchen/dining area.

While the property requires some plastering work due to a previous leak, the issue has been addressed. Once the refurbishment is complete, you'll have the freedom to customize the interiors to match your unique style and preferences.