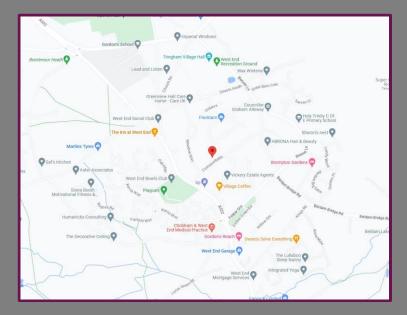

## Location

West End is a village and civil parish in Surrey Heath, Surrey, England between the towns of Camberley and Woking, 4 miles west and east respectively. West End lies between Bagshot and Brookwood railway stations, 3 miles (4.8 km) away. The River Bourne runs through the village from its sources to the immediate west. West End and Bisley boasts parks, grassland areas and is separated by Green Belt buffers. A golf course, plant nurseries and farms adjoin the clustered village centre.