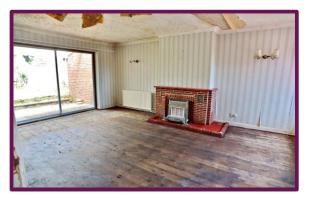

The centerpiece of the home is the generously-sized sitting room. The kitchen/dining room offers plenty of room to design a superb kitchen/dining area.

While the property requires some plastering work due to a previous leak, the issue has been addressed. Once the refurbishment is complete, you'll have the freedom to customize the interiors to match your unique style and preferences.