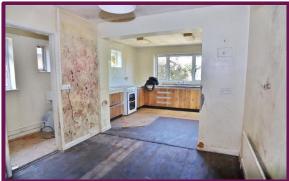

## Commonfields, West End, Woking, Surrey, GU24 9JA

This property presents an exciting opportunity for those seeking a complete refurbishment project.

The bungalow features a practical layout, encompassing three bedrooms that can accommodate a growing family. The bathroom offers a blank canvas for your personal design preference.

The centerpiece of the home is the generously-sized sitting room. The kitchen/dining room offers plenty of room to design a superb kitchen/dining area.

While the property requires some plastering work due to a previous leak, the issue has been addressed. Once the refurbishment is complete, you'll have the freedom to customize the interiors to match your unique style and preferences.