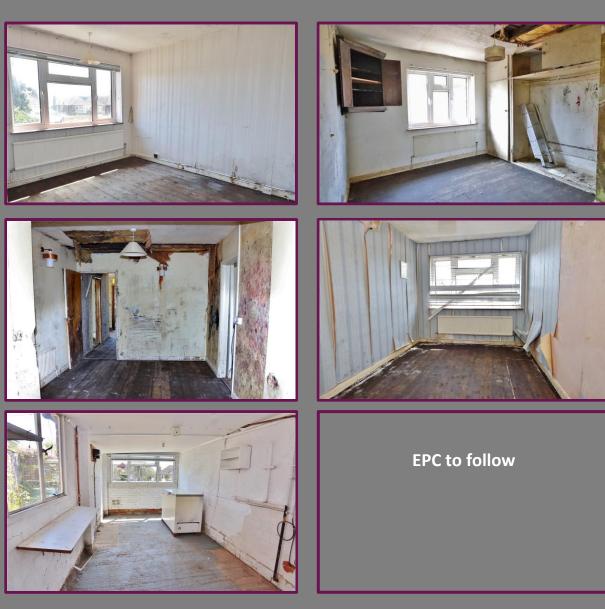

## Commonfields, West End, Woking, Surrey, GU24 9JA

This property presents an exciting opportunity for those seeking a complete refurbishment project.

The bungalow features a practical layout, encompassing three bedrooms that can accommodate a growing family. The bathroom offers a blank canvas for your personal design preference.

The centerpiece of the home is the generously-sized sitting room. The kitchen/dining room offers plenty of room to design a superb kitchen/dining area.

While the property requires some plastering work due to a previous leak, the issue has been addressed. Once the refurbishment is complete, you'll have the freedom to customize the interiors to match your unique style and preferences.

Beyond the bungalow, additional features enhance its appeal. A large workshop and double garage provide practical storage solutions. The enclosed garden offers a peaceful retreat with mature borders, ensuring privacy.