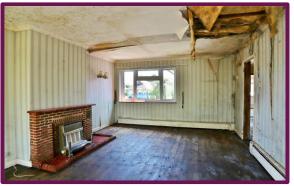

The centerpiece of the home is the generously-sized sitting room. The kitchen/dining room offers plenty of room to design a superb kitchen/dining area.

While the property requires some plastering work due to a previous leak, the issue has been addressed. Once the refurbishment is complete, you'll have the freedom to customize the interiors to match your unique style and preferences.