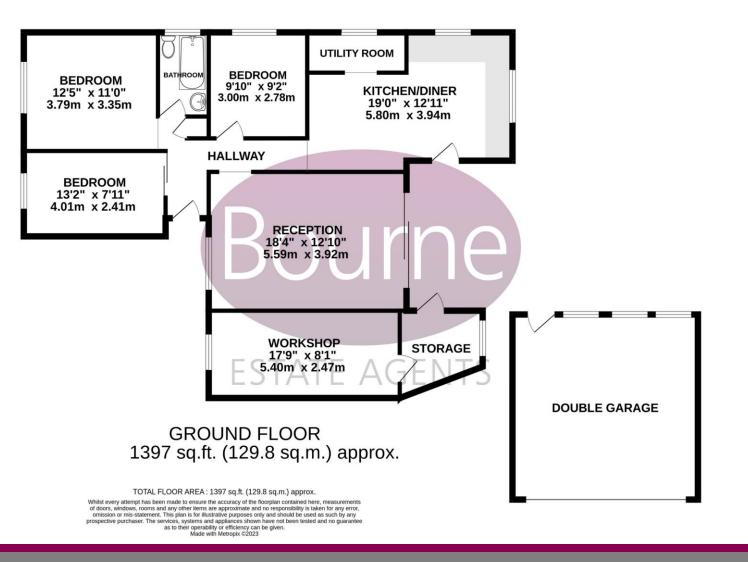

the issue has been addressed. Once the refurbishment is complete, you'll have the freedom to customize the interiors to match your unique style and preferences.

Beyond the bungalow, additional features enhance its appeal. A large workshop and double garage provide practical storage solutions. The enclosed garden offers a peaceful retreat with mature borders, ensuring privacy.

Viewings will be arranged by appointment during a launch day event.

NB: Mains services are currently not in use and would require reconnection via the incoming purchaser.

Council Tax Band E - £2,782.00pa (price correct for 2023 - 2024)

- Detached bungalow
- Three bedrooms
- Requiring refurbishment
  - throughout
- Large garden
- Detached double garage
- Workshop
- Popular Village location









## Floorplan



## Location

West End is a village and civil parish in Surrey Heath, Surrey, England between the towns of Camberley and Woking, 4 miles west and east respectively. West End lies between Bagshot and Brookwood railway stations, 3 miles (4.8 km) away. The River Bourne runs through the village from its sources to the immediate west. West End and Bisley boasts parks, grassland areas and is separated by Green Belt buffers. A golf course, plant nurseries and farms adjoin the clustered village centre.





We aim to make our particulars both accurate and reliable but they are not guaranteed, nor do they form part of an offer or contract. If you require clarification of any points then please contact us especially if you are travelling some distance to view. Please note that appliances and heatin