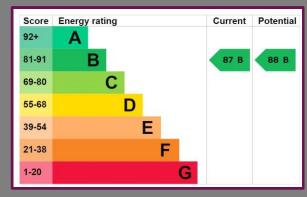

Also worth noting are the energy efficiency features that this home offers, as shown by its excellent EPC rating. These features include; solar panels, triple glazed windows, gas heating system split over 2 areas for efficient use, hive home installed.