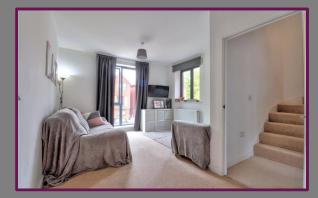

On the first floor, there is a bright and airy living room, as well as a second bedroom that is of good size, easily accommodating a double bed and typical bedroom furniture.

The top floor accommodates the main bedroom, which is generously sized and benefits from a walk-in wardrobe/dressing area. Across the landing is the family bathroom, which is configured with a three-piece bathroom suite including a washbasin, toilet, and bath with an overhead shower.