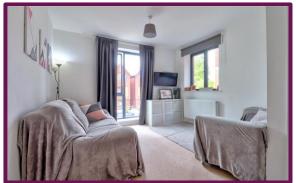

On the first floor, there is a bright and airy living room, as well as a second bedroom that is of good size, easily accommodating a double bed and typical bedroom furniture.

The top floor accommodates the main bedroom, which is generously sized and benefits from a walk-in wardrobe/dressing area. Across the landing is the family bathroom, which is configured with a three-piece bathroom suite including a washbasin, toilet, and bath with an overhead shower.