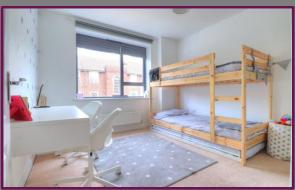

On the first floor, there is a bright and airy living room, as well as a second bedroom that is of good size, easily accommodating a double bed and typical bedroom furniture.

The top floor accommodates the main bedroom, which is generously sized and benefits from a walk-in wardrobe/dressing area. Across the landing is the family bathroom, which is configured with a three-piece bathroom suite including a washbasin, toilet, and bath with an overhead shower.