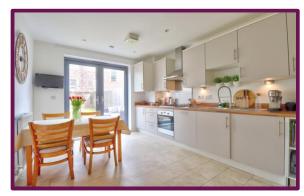

On the ground floor, the property offers a bedroom currently used as a study, a WC, and an open-plan kitchen diner with views over and access to the garden. The kitchen itself is of a smart and modern design, with ample countertop workspace and integrated appliances.