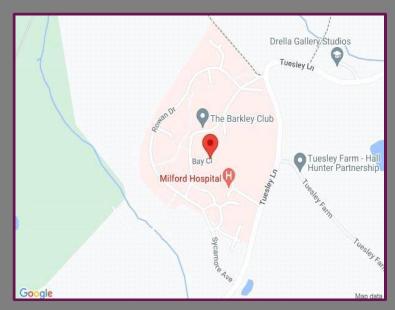

## 9 Bay Close, Godalming, Surrey, GU7 1ZF

Tucked away in the delightful Upper Tuesley development, surrounded by fields, in the middle of the countryside yet just a short drive away from Godalming, is this recently built, well-presented townhouse, available as either a shared ownership or outright purchase.

## Location

This new estate, on the outskirts of Tuesley, is made up of a mix of 2 and 3-bedroom houses and apartments built to the very highest standards. The architects have incorporated natural, long-lasting materials that blend effortlessly with the traditional look and feel of the area.

The market town of Godalming is a short drive away and has a picturesque and historic High Street with an excellent array of shops, bars, restaurants, as well as three superstores. The mainline railway station is close to the town centre and