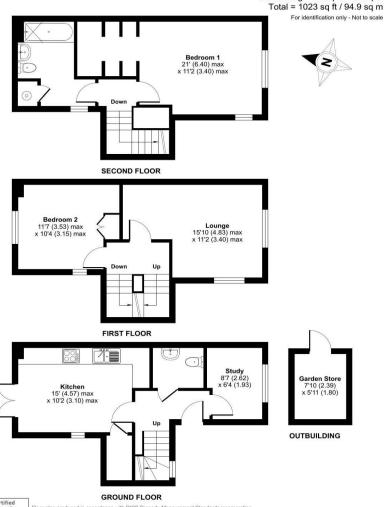

On the ground floor, the property offers a bedroom currently used as a study, a WC, and an open-plan kitchen diner with views over and access to the garden. The kitchen itself is of a smart and modern design, with ample countertop workspace and integrated appliances.

On the first floor, there is a bright and airy living room, as well as a second bedroom that is of good size, easily accommodating a double bed and typical bedroom furniture.

The top floor accommodates the main bedroom, which is generously sized and benefits from a walk-in wardrobe/dressing area. Across the landing is the family bathroom, which is configured with a three-piece bathroom suite including a washbasin, toilet, and bath with an overhead shower.

## Bay Close, Godalming, GU7

Approximate Area = 977 sq ft / 90.7 sq m Outbuilding = 46 sq ft / 4.2 sq m Total = 1023 sq ft / 94.9 sq m

Certified Property Measurer

Floor plan produced in accordance with RICS Property Measurement Standards incorporating International Property Measurement Standards (IPMS2 Residential). © ntchecom 2023.