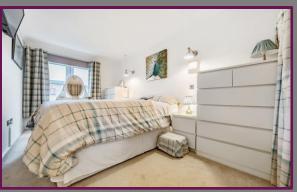

The large reception room/ kitchen has ample room for separate sitting area. To the rear is the modern kitchen comprising an extensive range of units with built-in cooker, full size fridge, full size freezer, dishwasher, and washer/dryer. The apartment consists of a good sized bright and spacious double bedroom. The bathroom comprises shower over bath, basin and WC.