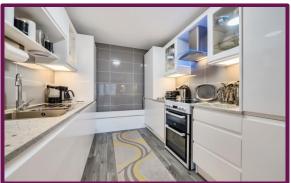

The large reception room/ kitchen has ample room for separate sitting area. To the rear is the modern kitchen comprising an extensive range of units with built-in cooker, full size fridge, full size freezer, dishwasher, and washer/dryer. The apartment consists of a good sized bright and spacious double bedroom. The bathroom comprises shower over bath, basin and WC.