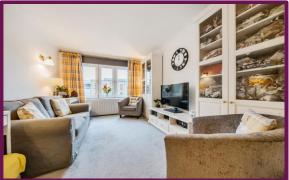

The large reception room/ kitchen has ample room for separate sitting area. To the rear is the modern kitchen comprising an extensive range of units with built-in cooker, full size fridge, full size freezer, dishwasher, and washer/dryer. The apartment consists of a good sized bright and spacious double bedroom. The bathroom comprises shower over bath, basin and WC.