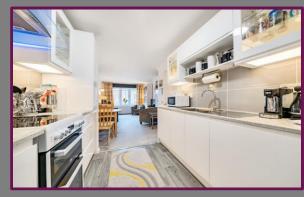

The large reception room/ kitchen has ample room for separate sitting area. To the rear is the modern kitchen comprising an extensive range of units with built-in cooker, full size fridge, full size freezer, dishwasher, and washer/dryer. The apartment consists of a good sized bright and spacious double bedroom. The bathroom comprises shower over bath, basin and WC.