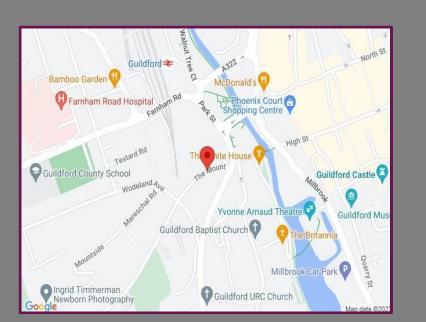

## Location

Situated at the bottom of The Mount close to the bottom of Guildford High Street, this penthouse apartment is within just a few hundred yards of the mainline station and less than a mile from the A3 providing easy road access to the M25, London and the south coast.