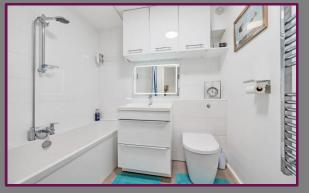

The large reception room/ kitchen has ample room for separate sitting area. To the rear is the modern kitchen comprising an extensive range of units with built-in cooker, full size fridge, full size freezer, dishwasher, and washer/dryer. The apartment consists of a good sized bright and spacious double bedroom. The bathroom comprises shower over bath, basin and WC.