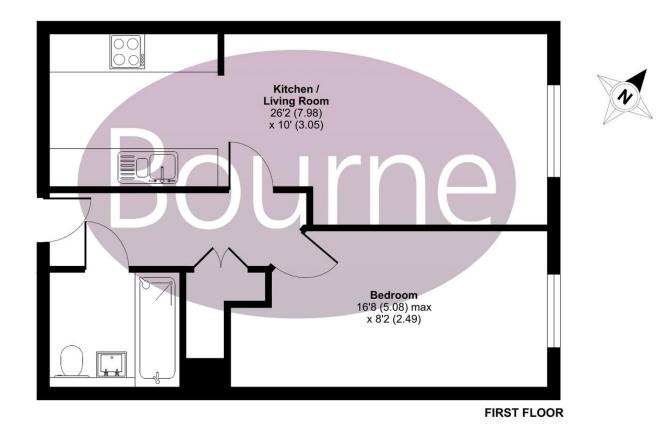

## Floorplan

## Mount Place The Mount, Guildford, GU2

Approximate Area = 484 sq ft / 44.9 sq m For identification only - Not to scale

Floor plan produced in accordance with RICS Property Measurement Standards incorporating International Property Measurement Standards (IPMS2 Residential). © ntchecom 2023. Produced for Bourne Estate Agents. REF: 1047611