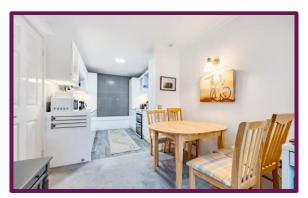

The large reception room/ kitchen has ample room for separate sitting area. To the rear is the modern kitchen comprising an extensive range of units with built-in cooker, full size fridge, full size freezer, dishwasher, and washer/dryer. The apartment consists of a good sized bright and spacious double bedroom. The bathroom comprises shower over bath, basin and WC.