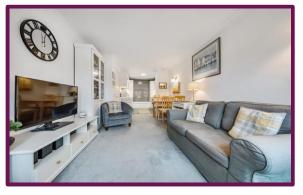

The large reception room/ kitchen has ample room for separate sitting area. To the rear is the modern kitchen comprising an extensive range of units with built-in cooker, full size fridge, full size freezer, dishwasher, and washer/dryer. The apartment consists of a good sized bright and spacious double bedroom. The bathroom comprises shower over bath, basin and WC.