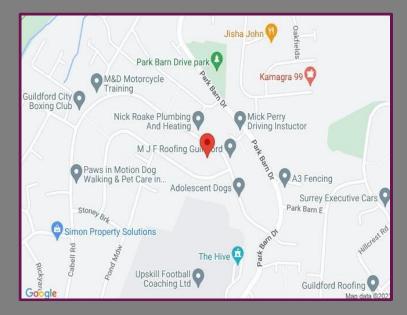

## Location

Cabell Road is located off South way, within walking distance of local shops and schools in an area well served by local bus routes and within approximately 2/3rd of a mile of the A3 which provides access to London, the M25 and the South Coast. Guildford town centre and mainline station are within just over a mile of the property.