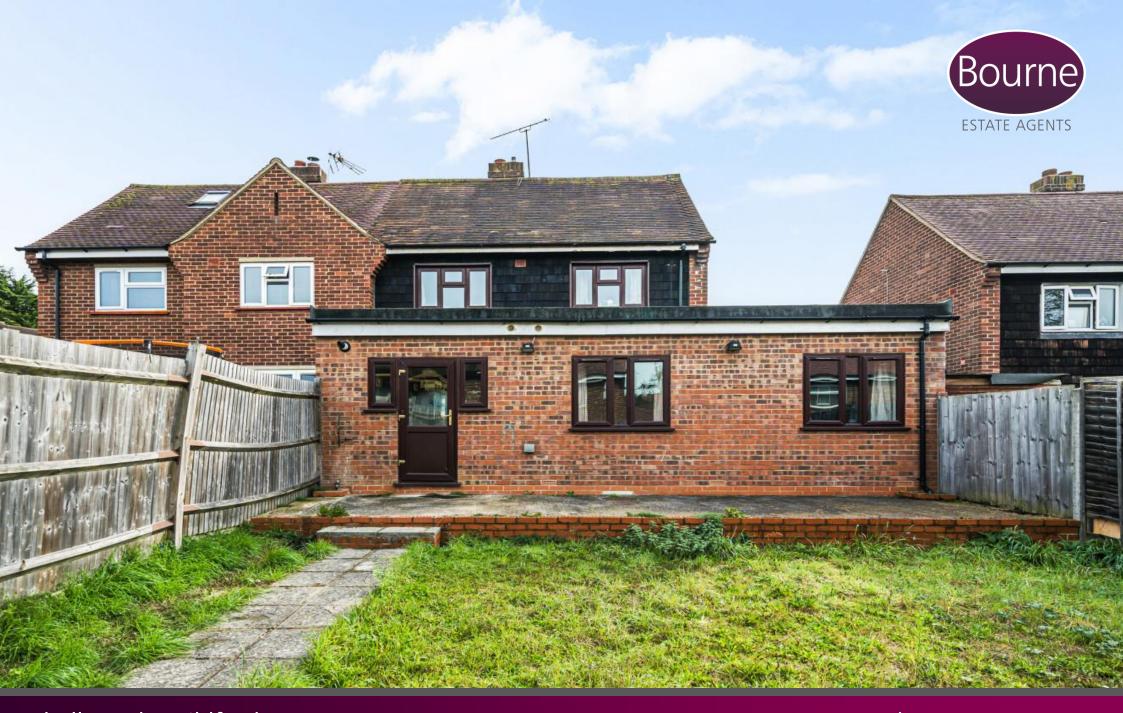

## Cabell Road, Guildford, Surrey, GU2 8JG

This is purposes converted 6 bed HMO property is located in a popular estate at the heart of one of Guilford's prime student letting areas. It has excellent bus links, and is a convenient distance from the University of Surrey and the Royal Surrey Hospital, as well as a large supermarket.

Featuring two upstairs bedrooms, and two bathrooms, together with four downstairs bedrooms, a downstairs WC, and a spacious lounge/dining area leading to a good sized modern fitted kitchen.

To the rear is a large secure garden with separate rear access and storage shed for bicycles.

Fully licensed and meeting all current HMO standards including interlinked mains smoke alarms, a combi boiler and central heating.

A great investment opportunity offering excellent returns, it is currently let until the end of the 2024 academic year at £3,000pcm excluding bills.