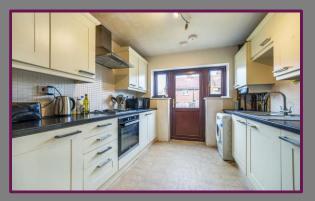

Featuring two upstairs bedrooms, and two bathrooms, together with four downstairs bedrooms, a downstairs WC, and a spacious lounge/dining area leading to a good sized modern fitted kitchen.

To the rear is a large secure garden with separate rear access and storage shed for bicycles.