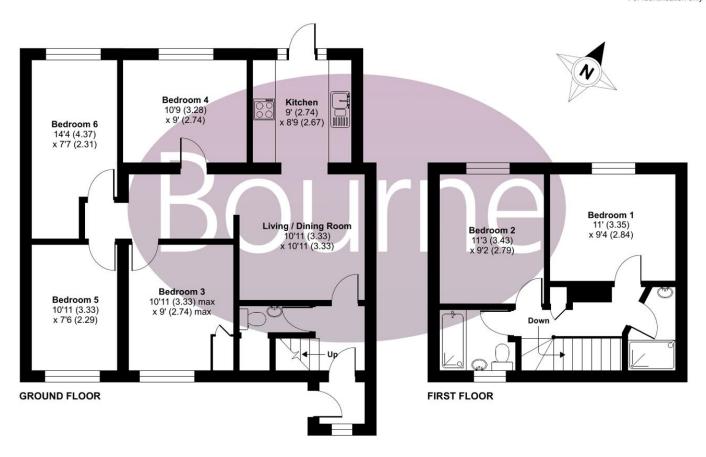

## Floorplan

## Cabell Road, Guildford, GU2

Approximate Area = 1153 sq ft / 107.1 sq m
For identification only - Not to scale