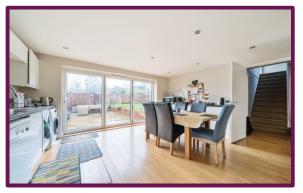

The kitchen is located at the back of the home and is accessed via the entrance hallway. This is a spacious open-plan room with ample countertop workspace and is fitted with a variety of eye and base-level units. It is sufficiently sized for use as a kitchen and dining space with plenty of room still to spare. The kitchen further benefits from bi-folding doors that open up to the garden, making this an ideal space for entertaining.