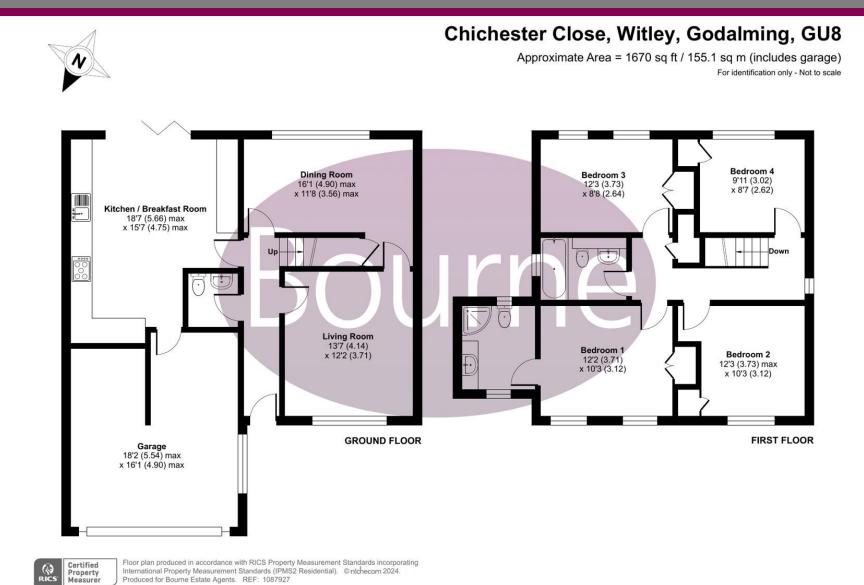

ce suite consisting of a bath with overhead shower, sink, and W/C.

Externally, this home has a well-sized garden ideal for both entertaining with its patio directly adjacent to the kitchen's bi-folding doors, as well as being a great space for growing kids to burn off energy and to kick a ball. The garden also offers the practical benefit of a side access.

To the front of the home, there is a large driveway suitable for multiple vehicles, in addition to a double garage.

In summary, this is a superb family home that must be viewed in person to be truly appreciated.

- Detached Family Home
- Four Double Bedrooms
- Driveway
- Double Garage
- En-Suite to Principal Bedroom
- Two Reception Rooms
- Cul De Sac Location
- Two Bathrooms + DownstairsW/C
- Council Tax Band E









## Floorplan



## Location

Located in the heart of Witley village, this property is conveniently situated near local shops, highly regarded schools, and historic pubs. Witley is a village and civil parish in the Borough of Waverley, centered 2.6 miles south west of the town of Godalming and 6.6 miles southwest of Guildford. The area is comprised of a mixture of rural fields and forested spaces. Witley Common is a wide expanse of land, owned by the National Trust, crossed by the A3. The village is served by two stations on the Portsmouth Direct Line: Witley station, to the south in nearby Wormley, and, to the north, Milford station, which is more or less equidistant between Milford and Witley. By road the A3 provides ideal road links to either the South Coast or headed Northbound to the capital, with p