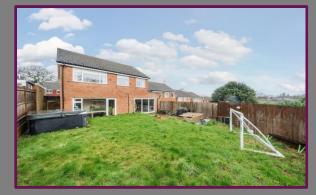

Externally, this home has a well-sized garden ideal for both entertaining with its patio directly adjacent to the kitchen's bi-folding doors, as well as being a great space for growing kids to burn off energy and to kick a ball. The garden also offers the practical benefit of a side access.