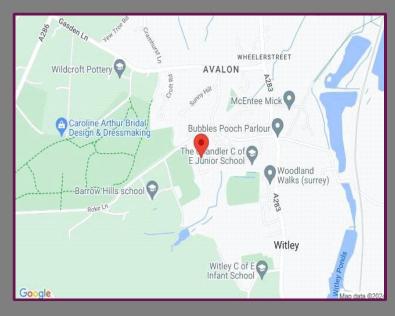

## Location

Located in the heart of Witley village, this property is conveniently situated near local shops, highly regarded schools, and historic pubs. Witley is a village and civil parish in the Borough of Waverley, centered 2.6 miles south west of the town of Godalming and 6.6 miles southwest of Guildford. The area is comprised of a mixture of rural fields and forested spaces. Witley Common is a wide expanse of land, owned by the National Trust, crossed by the A3. The village is served by two stations on the Portsmouth Direct Line: Witley station, to the south in nearby Wormley, and, to the north, Milford station, which is more or less equidistant between Milford and Witley. By road the A3 provides ideal road links to either the South Coast or headed Northbound to the capital, with popular destinations along the way such as Guildford or Kingston