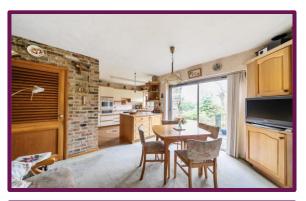

To the ground floor the main reception rooms enjoy a southerly facing aspect. The inviting entrance hall leads through to the triple aspect living room which has a feature fireplace and large sliding doors to the rear, there is also a downstairs WC and a study/family room. Also located off the hallway is a spacious dining room overlooking the rear garden. The light and airy kitchen/breakfast room is located to the rear of the property and has been maintained to an ideal standard, with sliding doors to a paved area of the garden. There is a generous sized utility room also having access to the front and rear garden.