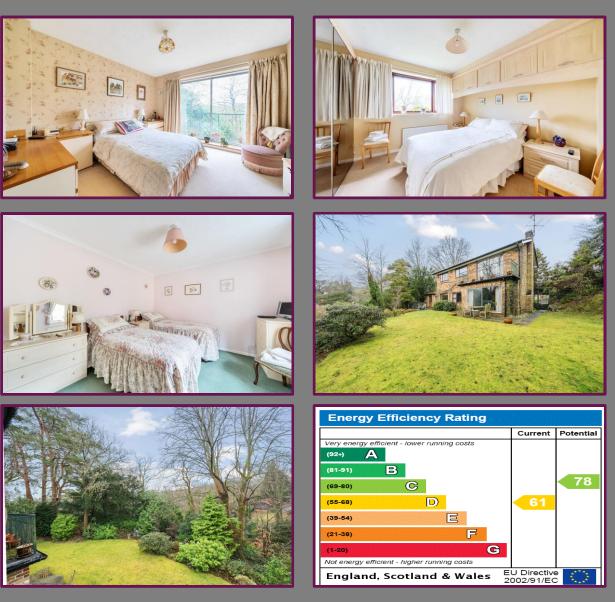

To the first floor, the galleried landing leads to the four double bedrooms. The main bedroom has built-in storage, an en-suite and a balcony overlooking the garden and views beyond. The three further bedrooms also have a host of built-in storage, while maintaining a large amount of natural light. An original three piece family bathroom comprises WC, hand wash basin and bath with shower overhead.

Outside the private rear garden is South facing and there is a paved terrace adjoining the property, leading to a level lawn area, enclosed by mature shrubs and trees. This then leads down to an extensive wooded copse area with different levels and mature shrubs and trees. There is a summer house nestled half way down the rear garden.