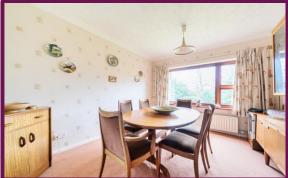

To the ground floor the main reception rooms enjoy a southerly facing aspect. The inviting entrance hall leads through to the triple aspect living room which has a feature fireplace and large sliding doors to the rear, there is also a downstairs WC and a study/family room. Also located off the hallway is a spacious dining room overlooking the rear garden. The light and airy kitchen/breakfast room is located to the rear of the property and has been maintained to an ideal standard, with sliding doors to a paved area of the garden. There is a generous sized utility room also having access to the front and rear garden.