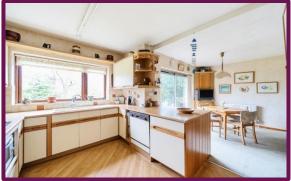

To the ground floor the main reception rooms enjoy a southerly facing aspect. The inviting entrance hall leads through to the triple aspect living room which has a feature fireplace and large sliding doors to the rear, there is also a downstairs WC and a study/family room. Also located off the hallway is a spacious dining room overlooking the rear garden. The light and airy kitchen/breakfast room is located to the rear of the property and has been maintained to an ideal standard, with sliding doors to a paved area of the garden. There is a generous sized utility room also having access to the front and rear garden.