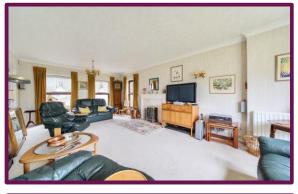

To the ground floor the main reception rooms enjoy a southerly facing aspect. The inviting entrance hall leads through to the triple aspect living room which has a feature fireplace and large sliding doors to the rear, there is also a downstairs WC and a study/family room. Also located off the hallway is a spacious dining room overlooking the rear garden. The light and airy kitchen/breakfast room is located to the rear of the property and has been maintained to an ideal standard, with sliding doors to a paved area of the garden. There is a generous sized utility room also having access to the front and rear garden.