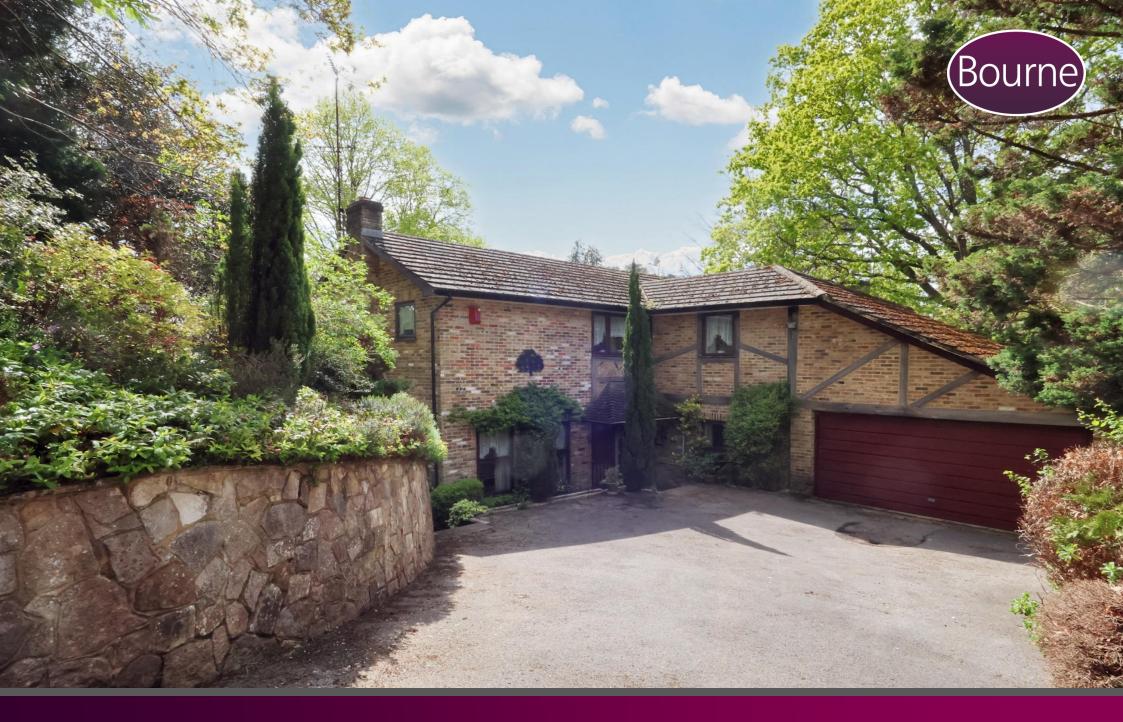

## Vicarage Hill, Farnham, Surrey

A truly unique and spacious, detached family home, located in a quiet tucked away position on one of South Farnham's most prestigious roads and offered with no onward chain.

Outside to the front there is a sweeping driveway, providing parking for several vehicles, leading to the double integral garage with power and light and a remotely controlled electric up and over door. There is a further detached garage/workshop also with power and light, with side access to a further garden area, which is mainly laid to lawn and could make for a vegetable garden or children's play area. There are three secured side gates leading around the property.